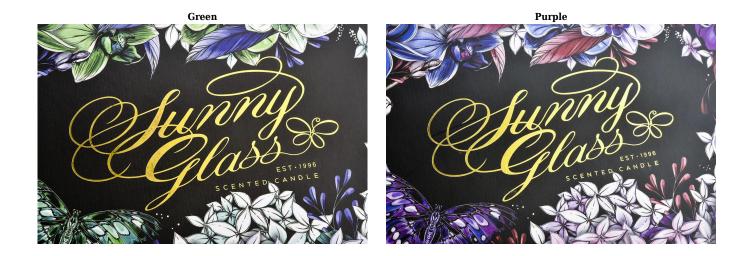

# The color and pattern of this <u>packaging gift box</u> can be customized according to your requirements

Your logo can be designed as an exclusive label on your branded gift box