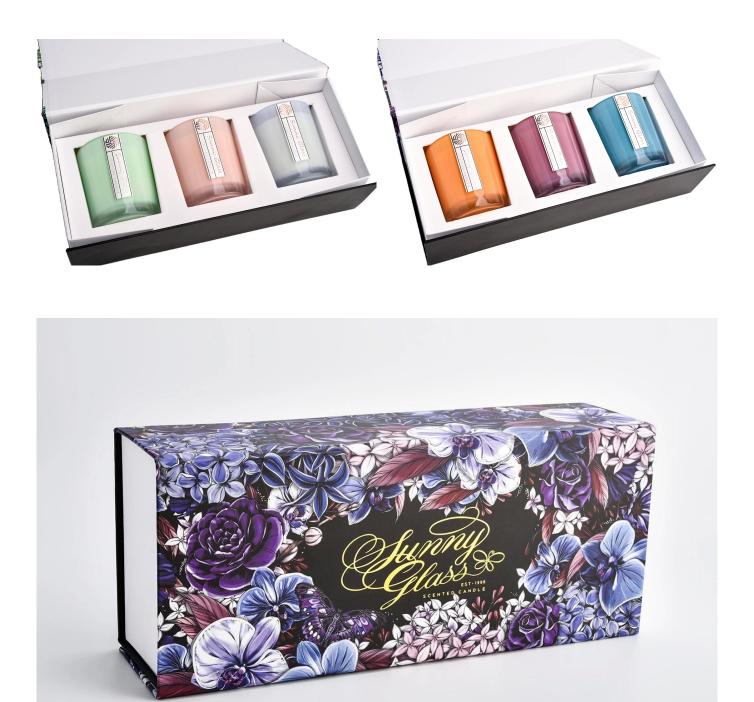

#### **BOOST BUSINESS RAPIDLY**

All the customers have good profit and get 30% sales increase every year

| Product Description                                                                                                                                                                                                                                                                                                                                                                                                                                                                                                      |                                                                       |
|--------------------------------------------------------------------------------------------------------------------------------------------------------------------------------------------------------------------------------------------------------------------------------------------------------------------------------------------------------------------------------------------------------------------------------------------------------------------------------------------------------------------------|-----------------------------------------------------------------------|
| Exquisite <u>candle holder packaging</u> box is a high quality packaging material, <u>candle holder packaging</u> box can not only protect your products, but <u>candle holder packaging</u> box also enhance your brand image. Our exquisite <u>candle holder packaging</u> box are made of high quality materials, durable and beautiful. <u>Sunny Glassware</u> design team can tailor unique <u>candle holder packaging</u> box designs to your needs and brand image to make your products stand out in the market. |                                                                       |
| BOV SIZO                                                                                                                                                                                                                                                                                                                                                                                                                                                                                                                 | Item No.:SCRG210076<br>Unfold Size[]299*121.5*74mm                    |
| Design                                                                                                                                                                                                                                                                                                                                                                                                                                                                                                                   | supply and perfect designs according to customers' requirements       |
| Delivery time                                                                                                                                                                                                                                                                                                                                                                                                                                                                                                            | Within 35 days after the sample and order confirmed                   |
| Payment term                                                                                                                                                                                                                                                                                                                                                                                                                                                                                                             | 30% deposit by T/T in advance and the balance against the copy of B/L |
| Shipment                                                                                                                                                                                                                                                                                                                                                                                                                                                                                                                 | By sea, by air, by Express and your shipping agent is acceptable      |
| OEM orders and customize items are Welcome!<br>For more details pls feel free to contact us.                                                                                                                                                                                                                                                                                                                                                                                                                             |                                                                       |