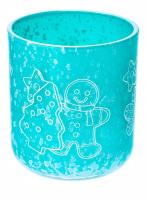

Baby blue Christmas decal paper  ${\color{red}{\bf glass}}$   ${\color{red}{\bf candle}}$   ${\color{red}{\bf holder}}$   ${\color{red}{\bf with}}$   ${\color{red}{\bf lid}}$ 

Brownness Christmas decal paper glass candle holder with lid

Sky blue Christmas decal paper  $\underline{\textbf{glass candle holder with lid}}$ 

Dark green Christmas decal paper glass candle holder with lid

Grass green Christmas decal paper glass candle holder with lid