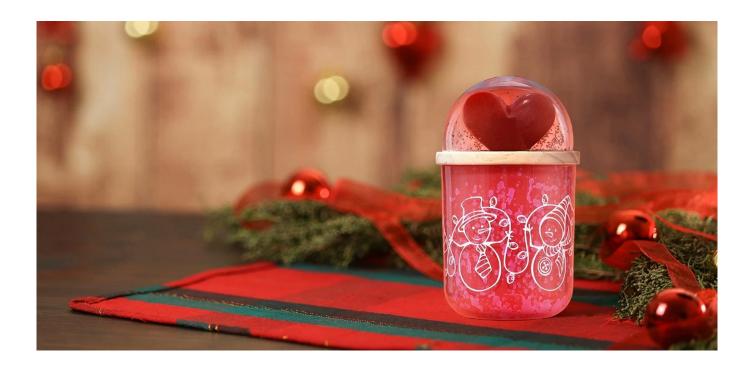

These  $glass\ candle\ jars\ with\ lid$  come in different colors and sizes, we can customize the  $glass\ candle\ jars\ with\ lid$  according to your requirements

Red Christmas decal paper glass candle holder with lid