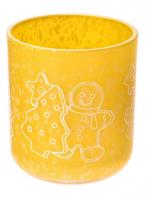

Yellow Christmas decal paper glass candle holder with lid

Make our classic red Christmas decal paper <u>glass candle holder</u> set an indispensable holiday decoration in your home this warm Christmas season. Every detail exudes a strong festive atmosphere, adding a bright touch of color to your celebration.