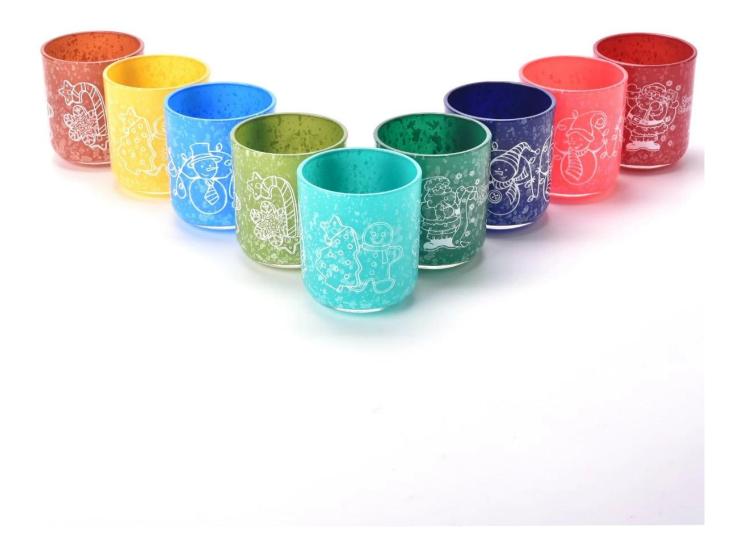

These  $glass\ candle\ jars\ with\ lid$  come in different colors and sizes, we can customize the  $glass\ candle\ jars\ with\ lid$  according to your requirements

Red Christmas decal paper glass candle holder with lid

Dark blue Christmas decal paper  ${\color{red}{\bf glass}}$   ${\color{red}{\bf candle}}$   ${\color{red}{\bf holder}}$   ${\color{red}{\bf with}}$   ${\color{red}{\bf lid}}$ 

Rose red Christmas decal paper glass candle holder with lid

Baby blue Christmas decal paper  ${\color{red}{\bf glass}}$   ${\color{red}{\bf candle}}$   ${\color{red}{\bf holder}}$   ${\color{red}{\bf with}}$   ${\color{red}{\bf lid}}$ 

Brownness Christmas decal paper glass candle holder with lid

Sky blue Christmas decal paper  $\underline{\textbf{glass candle holder with lid}}$ 

Dark green Christmas decal paper glass candle holder with lid

Grass green Christmas decal paper glass candle holder with lid

Yellow Christmas decal paper glass candle holder with lid

Make our classic red Christmas decal paper <u>glass candle holder</u> set an indispensable holiday decoration in your home this warm Christmas season. Every detail exudes a strong festive atmosphere, adding a bright touch of color to your celebration.