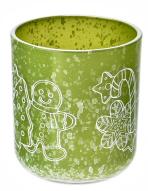

Sky blue Christmas decal paper  $\underline{\textbf{glass candle holder with lid}}$ 

Dark green Christmas decal paper glass candle holder with lid

Grass green Christmas decal paper glass candle holder with lid

Yellow Christmas decal paper glass candle holder with lid

Make our classic red Christmas decal paper <u>glass candle holder</u> set an indispensable holiday decoration in your home this warm Christmas season. Every detail exudes a strong festive atmosphere, adding a bright touch of color to your celebration.