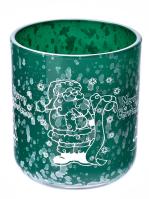

Sky blue Christmas decal paper  $\underline{\textbf{glass candle holder with lid}}$ 

Dark green Christmas decal paper glass candle holder with lid

Grass green Christmas decal paper glass candle holder with lid