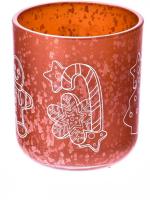

These  $glass\ candle\ jars\ with\ lid$  come in different colors and sizes, we can customize the  $glass\ candle\ jars\ with\ lid$  according to your requirements

Red Christmas decal paper glass candle holder with lid