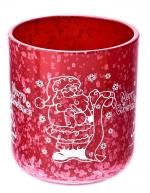

Dark blue Christmas decal paper  ${\color{red}{\bf glass}}$   ${\color{red}{\bf candle}}$   ${\color{red}{\bf holder}}$   ${\color{red}{\bf with}}$   ${\color{red}{\bf lid}}$ 

Rose red Christmas decal paper glass candle holder with lid