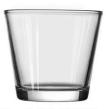

### **BOOST BUSINESS RAPIDLY**

All the customers have good profit and get 30% sales increase every year

| Product Description                                                                                                                                                                                                                                                                                                                                     |                                                                                                                                   |
|---------------------------------------------------------------------------------------------------------------------------------------------------------------------------------------------------------------------------------------------------------------------------------------------------------------------------------------------------------|-----------------------------------------------------------------------------------------------------------------------------------|
| These V-shaped <u>glass candle jars</u> can be used in many different places, such as weddings, home decorations, <u>glass candle jars</u> outdoor party decorations, restaurants, romantic atmospheres, <u>glass candle jars</u> DIY decorations, birthdays, and more. <u>glass candle jars</u> also useful in the event of an emergency power outage. |                                                                                                                                   |
| Sample time                                                                                                                                                                                                                                                                                                                                             | <ol> <li>5 days if there is <u>glass</u> shape and size</li> <li>15 days, if you need new shapes and sizes glass</li> </ol>       |
| Measure                                                                                                                                                                                                                                                                                                                                                 | Item No.:SGBZ135128V<br>Top dia:135 mm<br>Bottom dia:106 mm<br>Height:128 mm<br>Thick wall:5 mm<br>Weight:738g<br>Capacity:1109ml |
| Packing                                                                                                                                                                                                                                                                                                                                                 | Normal packing, Individual gift box, PVC box, window box, color box, white box etc.                                               |
| Delivery time                                                                                                                                                                                                                                                                                                                                           | Within 35 days after the sample and order confirmed                                                                               |
| Payment term                                                                                                                                                                                                                                                                                                                                            | 30% deposit by T/T in advance and the balance against the copy of B/L                                                             |
| Shipment                                                                                                                                                                                                                                                                                                                                                | By sea, by air, by Express and your shipping agent is acceptable                                                                  |
| Usage Occasion                                                                                                                                                                                                                                                                                                                                          | Home Decoration, Wedding Decoration, Wedding Gift, Decoration Lifting,                                                            |

# These V-shaped clear <u>glass candle jars</u> come in a variety of sizes and we can customize them according to your requirements

No. SGBZ135128V

30oz/1110ml/738g

H128 T135 B106

14oz/ 513ml/ 475g

H124 T101 B73