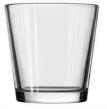

### **BOOST BUSINESS RAPIDLY**

All the customers have good profit and get 30% sales increase every year

| Product Description                                                                                                                                                                                                                                                                                                                                     |                                                                                                                                   |
|---------------------------------------------------------------------------------------------------------------------------------------------------------------------------------------------------------------------------------------------------------------------------------------------------------------------------------------------------------|-----------------------------------------------------------------------------------------------------------------------------------|
| These V-shaped <u>glass candle jars</u> can be used in many different places, such as weddings, home decorations, <u>glass candle jars</u> outdoor party decorations, restaurants, romantic atmospheres, <u>glass candle jars</u> DIY decorations, birthdays, and more. <u>glass candle jars</u> also useful in the event of an emergency power outage. |                                                                                                                                   |
| Sample time                                                                                                                                                                                                                                                                                                                                             | <ol> <li>5 days if there is <u>glass</u> shape and size</li> <li>15 days, if you need new shapes and sizes glass</li> </ol>       |
| Measure                                                                                                                                                                                                                                                                                                                                                 | Item No.:SGBZ135128V<br>Top dia:135 mm<br>Bottom dia:106 mm<br>Height:128 mm<br>Thick wall:5 mm<br>Weight:738g<br>Capacity:1109ml |
| Packing                                                                                                                                                                                                                                                                                                                                                 | Normal packing, Individual gift box, PVC box, window box, color box, white box etc.                                               |
| Delivery time                                                                                                                                                                                                                                                                                                                                           | Within 35 days after the sample and order confirmed                                                                               |
| Payment term                                                                                                                                                                                                                                                                                                                                            | 30% deposit by T/T in advance and the balance against the copy of B/L                                                             |
| Shipment                                                                                                                                                                                                                                                                                                                                                | By sea, by air, by Express and your shipping agent is acceptable                                                                  |
| Usage Occasion                                                                                                                                                                                                                                                                                                                                          | Home Decoration, Wedding Decoration, Wedding Gift, Decoration Lifting,                                                            |

# These V-shaped clear <u>glass candle jars</u> come in a variety of sizes and we can customize them according to your requirements

No. SGBZ135128V

30oz/1110ml/738g

H128 T135 B106

14oz/ 513ml/ 475g

H124 T101 B73