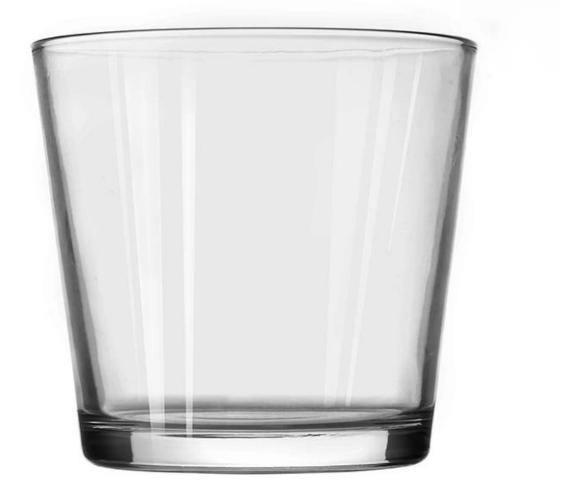

# Wholesale round bottom V-shaped glass candle containers

### **BOOST BUSINESS RAPIDLY**

All the customers have good profit and get 30% sales increase every year

| Product Description                                                                                                                                                                                                                                                                                                                                     |                                                                                                                                   |
|---------------------------------------------------------------------------------------------------------------------------------------------------------------------------------------------------------------------------------------------------------------------------------------------------------------------------------------------------------|-----------------------------------------------------------------------------------------------------------------------------------|
| These V-shaped <u>glass candle jars</u> can be used in many different places, such as weddings, home decorations, <u>glass candle jars</u> outdoor party decorations, restaurants, romantic atmospheres, <u>glass candle jars</u> DIY decorations, birthdays, and more. <u>glass candle jars</u> also useful in the event of an emergency power outage. |                                                                                                                                   |
| Sample time                                                                                                                                                                                                                                                                                                                                             | <ol> <li>5 days if there is <u>glass</u> shape and size</li> <li>15 days, if you need new shapes and sizes glass</li> </ol>       |
| Measure                                                                                                                                                                                                                                                                                                                                                 | Item No.:SGBZ135128V<br>Top dia:135 mm<br>Bottom dia:106 mm<br>Height:128 mm<br>Thick wall:5 mm<br>Weight:738g<br>Capacity:1109ml |
| Packing                                                                                                                                                                                                                                                                                                                                                 | Normal packing, Individual gift box, PVC box, window box, color box, white box etc.                                               |
| Delivery time                                                                                                                                                                                                                                                                                                                                           | Within 35 days after the sample and order confirmed                                                                               |
| Payment term                                                                                                                                                                                                                                                                                                                                            | 30% deposit by T/T in advance and the balance against the copy of B/L                                                             |
| Shipment                                                                                                                                                                                                                                                                                                                                                | By sea, by air, by Express and your shipping agent is acceptable                                                                  |
| Usage Occasion                                                                                                                                                                                                                                                                                                                                          | Home Decoration, Wedding Decoration, Wedding Gift, Decoration Lifting,                                                            |