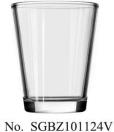

# These V-shaped clear <u>glass candle jars</u> come in a variety of sizes and we can customize them according to your requirements

No. SGBZ135128V

30oz/1110ml/738g

H128 T135 B106

14oz/ 513ml/ 475g

H124 T101 B73

No. SGBZ108112V 16oz/ 600ml/ 371g H112 T108 B80

No. SGBZ100101V 12 oz/ 435ml/ 408g H101 T100 B76

No. SGBZ9083V 8oz/ 288ml/ 251g H83 T90 B65

Your logo can be designed with exclusive label on the <u>candle jars</u>