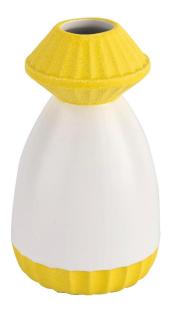

Yellow bottle mouth and bottom

Pink bottle mouth and bottom

Blue bottle mouth and bottom

Purple bottle mouth and bottom

Bring a sweet and beautiful aroma to your home with our beautiful ceramic reed diffusers bottles. Use in your home as a decorative