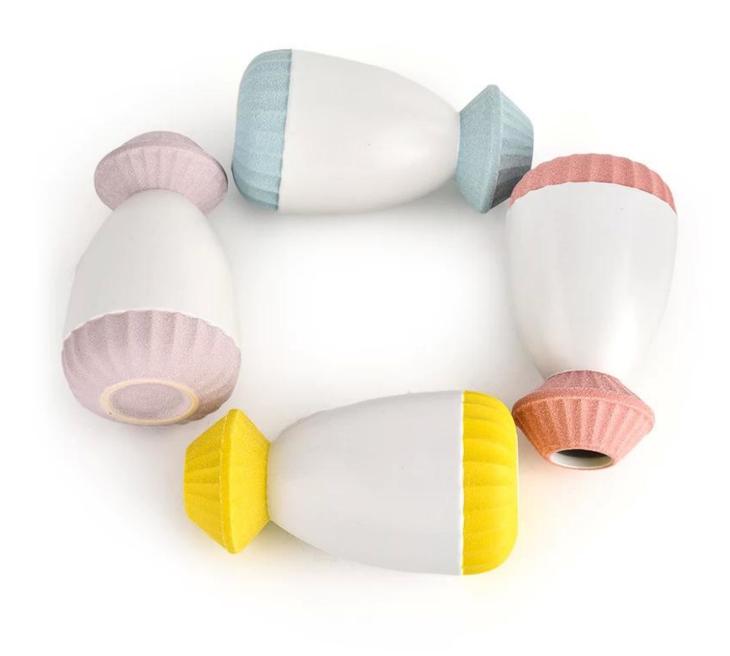

## A wide decorative finish $\square$ Applique/Spraying/Frosted etc. $\square$ <u>ceramic</u> reed diffusers bottles for your selection

These <u>ceramic reed diffusers bottles</u> come in a variety of beautiful colours, we can customize according to your <u>ceramic reed</u> <u>diffusers bottles</u> requirements

Yellow bottle mouth and bottom

Pink bottle mouth and bottom

Blue bottle mouth and bottom

Purple bottle mouth and bottom

Bring a sweet and beautiful aroma to your home with our beautiful ceramic reed diffusers bottles. Use in your home as a decorative