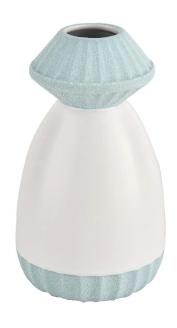

Yellow bottle mouth and bottom

Pink bottle mouth and bottom

Blue bottle mouth and bottom

Purple bottle mouth and bottom

Bring a sweet and beautiful aroma to your home with our beautiful ceramic reed diffusers bottles. Use in your home as a decorative