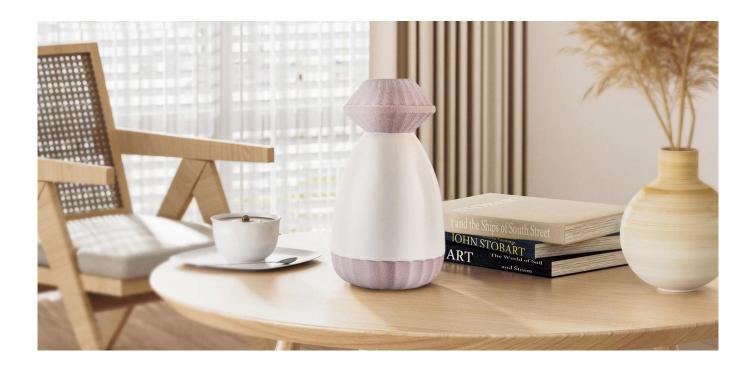

Yellow bottle mouth and bottom

Pink bottle mouth and bottom

Blue bottle mouth and bottom

Purple bottle mouth and bottom

Bring a sweet and beautiful aroma to your home with our beautiful ceramic reed diffusers bottles. Use in your home as a decorative

### home fragrance packaging container.

Your logo can be designed with exclusive label on the <u>ceramic reed</u> <u>diffusers bottles</u> for your brand

**Wide Range of Application** 