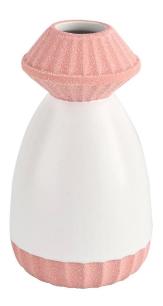

Yellow bottle mouth and bottom

Pink bottle mouth and bottom

Blue bottle mouth and bottom

Purple bottle mouth and bottom

Bring a sweet and beautiful aroma to your home with our beautiful ceramic reed diffusers bottles. Use in your home as a decorative