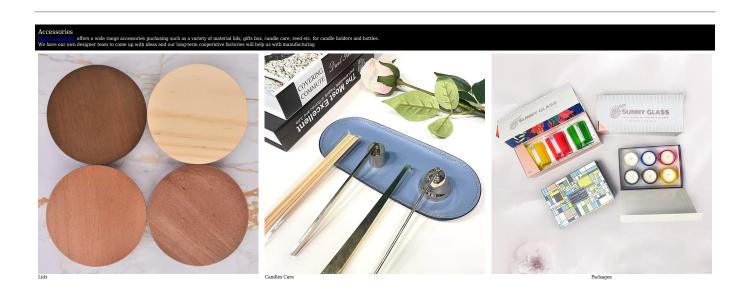

### **BOOST BUSINESS RAPIDLY**

All the customers have good profit and get 30% sales increase every year

| Product Description                                                                                                                                                                                                                          |                                                                                                                            |
|----------------------------------------------------------------------------------------------------------------------------------------------------------------------------------------------------------------------------------------------|----------------------------------------------------------------------------------------------------------------------------|
| Unique <u>ceramic reed diffuser bottles</u> making, for personal use or business use, is a good choice. After the candle is extinguished, the <u>ceramic reed diffuser bottles</u> can also be used to store crafts and other small objects. |                                                                                                                            |
|                                                                                                                                                                                                                                              | 1) 5 days if there is <u>ceramic diffuser bottles</u> shape and size<br>2) 15 days, if you need new shapes and sizes glass |
| Measure                                                                                                                                                                                                                                      | Item No.:SGMK21102740 Top dia: 53.5x57mm Bottom dia: 68x72mm Height: 128mm Weight: 270g Capacity: 200ml                    |
| Packing                                                                                                                                                                                                                                      | Normal packing, Individual gift box, PVC box, window box, color box, white box etc.                                        |
| Delivery time                                                                                                                                                                                                                                | Within 35 days after the sample and order confirmed                                                                        |
| Payment term                                                                                                                                                                                                                                 | 30% deposit by T/T in advance and the balance against the copy of B/L                                                      |
| Shipment                                                                                                                                                                                                                                     | By sea, by air, by Express and your shipping agent is acceptable                                                           |
| Usage Occasion                                                                                                                                                                                                                               | Home Decoration, Wedding Decoration, Wedding Gift, Decoration Lifting,                                                     |