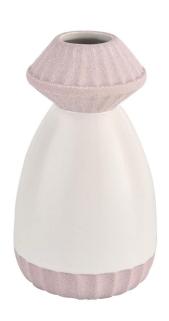

### Wholesale suppliers of modern design <u>ceramic reed diffuser</u> bottles

### **BOOST BUSINESS RAPIDLY**

All the customers have good profit and get 30% sales increase every year

| Product Description                                                                                                                                                                                                                          |                                                                                                                            |
|----------------------------------------------------------------------------------------------------------------------------------------------------------------------------------------------------------------------------------------------|----------------------------------------------------------------------------------------------------------------------------|
| Unique <u>ceramic reed diffuser bottles</u> making, for personal use or business use, is a good choice. After the candle is extinguished, the <u>ceramic reed diffuser bottles</u> can also be used to store crafts and other small objects. |                                                                                                                            |
|                                                                                                                                                                                                                                              | 1) 5 days if there is <u>ceramic diffuser bottles</u> shape and size<br>2) 15 days, if you need new shapes and sizes glass |
| Measure                                                                                                                                                                                                                                      | Item No.:SGMK21102740 Top dia: 53.5x57mm Bottom dia: 68x72mm Height: 128mm Weight: 270g Capacity: 200ml                    |
| Packing                                                                                                                                                                                                                                      | Normal packing, Individual gift box, PVC box, window box, color box, white box etc.                                        |
| Delivery time                                                                                                                                                                                                                                | Within 35 days after the sample and order confirmed                                                                        |
| Payment term                                                                                                                                                                                                                                 | 30% deposit by T/T in advance and the balance against the copy of B/L                                                      |
| Shipment                                                                                                                                                                                                                                     | By sea, by air, by Express and your shipping agent is acceptable                                                           |
| Usage Occasion                                                                                                                                                                                                                               | Home Decoration, Wedding Decoration, Wedding Gift, Decoration Lifting,                                                     |