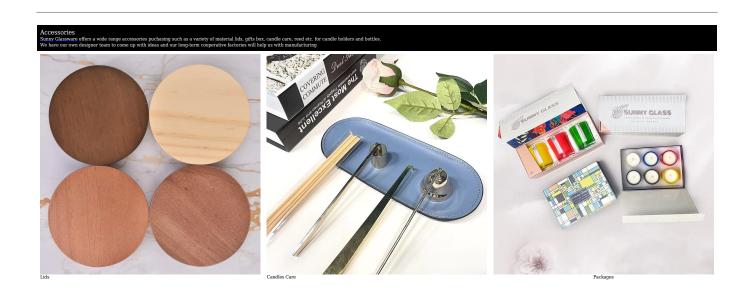

Your logo can be designed with exclusive label on the **candle jars** for your brand