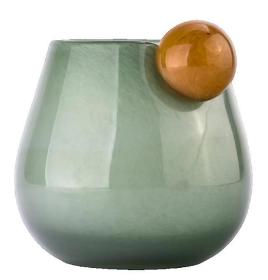

These  $glass\ candle\ holder$  come in different colors and sizes, we can customize the  $glass\ candle\ holder$  according to your requirements

Green <u>glass candle holder with ball handle</u>

This yellow **glass candle jar with ball handle**, with its unique design and exquisite craftsmanship, brings a touch of warmth and light to home life. The yellow tone is filled with warmth and romance, and the ball handle design is not only beautiful and generous, but also adds a sense of fashion.