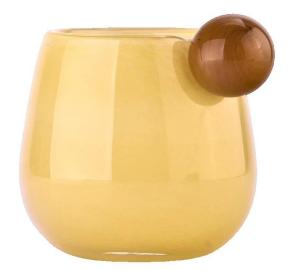

These  $glass\ candle\ holder$  come in different colors and sizes, we can customize the  $glass\ candle\ holder$  according to your requirements

Green <u>glass candle holder with ball handle</u>

This yellow **glass candle jar with ball handle**, with its unique design and exquisite craftsmanship, brings a touch of warmth and light to home life. The yellow tone is filled with warmth and romance, and the ball handle design is not only beautiful and generous, but also adds a sense of fashion.