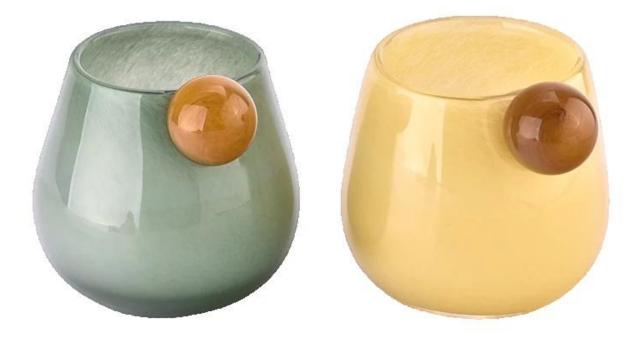

These  $glass\ candle\ holder$  come in different colors and sizes, we can customize the  $glass\ candle\ holder$  according to your requirements

Green <u>glass candle holder with ball handle</u>

This yellow **glass candle jar with ball handle**, with its unique design and exquisite craftsmanship, brings a touch of warmth and light to home life. The yellow tone is filled with warmth and romance, and the ball handle design is not only beautiful and generous, but also adds a sense of fashion.