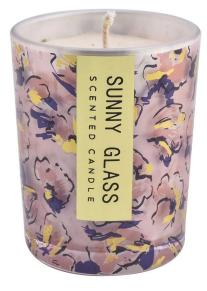

#### Purple piano with uu patterned paper glass

Gold piano with uu floral paper glass pattern

#### Rose piano with uu paper glass

uu floral paper glass pattern

<u>Glass candle jars</u> can be used to hold candles, makeup brushes, grow succulents, arrange flowers, or even make your own candles. Use your imagination to make <u>glass candle jars</u> glow in every corner of your home.