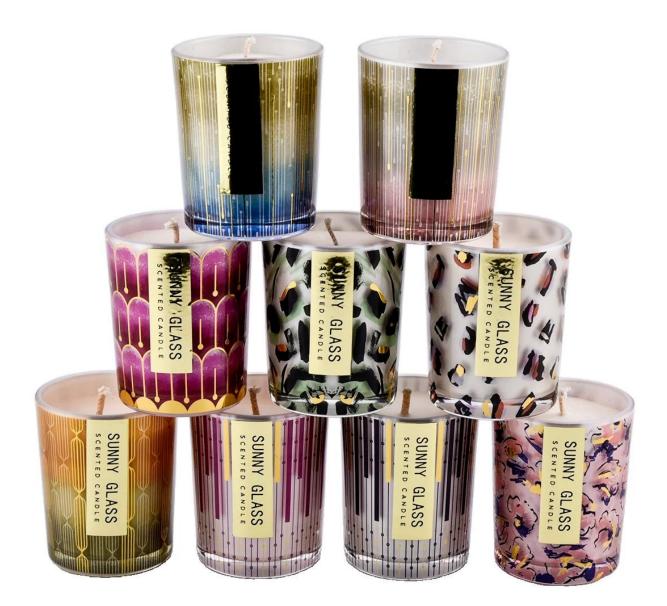

## New product gold piano with uu floral paper glass pattern glass <u>candle jar</u>

## A wide decorative finish [Electroplate/Spraying/Frosted etc.]glass candle jars for your selection

Color piano pattern <u>glass candle jars</u> come in a variety of beautiful colours, we can customize according to your requirements

#### Purple piano with uu patterned paper glass

Gold piano with uu floral paper glass pattern

#### Rose piano with uu paper glass

uu floral paper glass pattern

<u>Glass candle jars</u> can be used to hold candles, makeup brushes, grow succulents, arrange flowers, or even make your own candles. Use your imagination to make <u>glass candle jars</u> glow in every corner of your home.