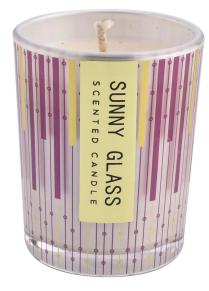

## A wide decorative finish [Electroplate/Spraying/Frosted etc.]glass candle jars for your selection

Color piano pattern <u>glass candle jars</u> come in a variety of beautiful colours, we can customize according to your requirements

#### Rose piano with uu paper glass

uu floral paper glass pattern

<u>Glass candle jars</u> can be used to hold candles, makeup brushes, grow succulents, arrange flowers, or even make your own candles. Use your imagination to make <u>glass candle jars</u> glow in every corner of your home.