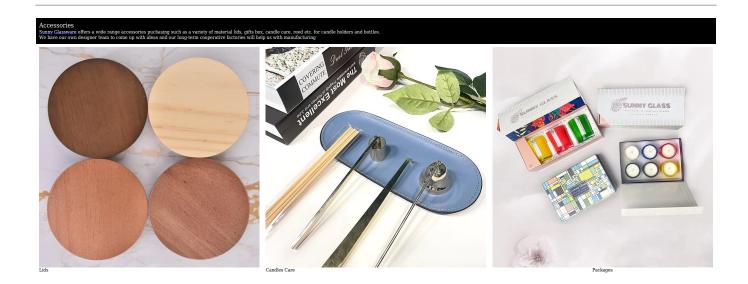

# Your logo can be designed with exclusive label on the <u>candle jars</u> for your brand