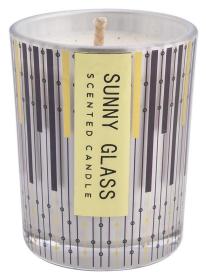

## A wide decorative finish [Electroplate/Spraying/Frosted etc.]glass candle jars for your selection

Color piano pattern <u>glass candle jars</u> come in a variety of beautiful colours, we can customize according to your requirements

#### Purple piano with uu patterned paper glass

Gold piano with uu floral paper glass pattern