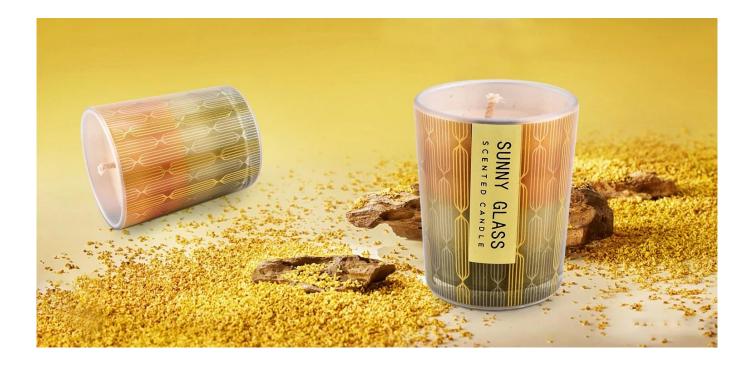

## New product gold piano with uu floral paper glass pattern glass <u>candle jar</u>

## A wide decorative finish [Electroplate/Spraying/Frosted etc.]glass candle jars for your selection

Color piano pattern <u>glass candle jars</u> come in a variety of beautiful colours, we can customize according to your requirements