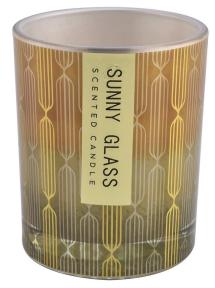

## A wide decorative finish [Electroplate/Spraying/Frosted etc.]glass candle jars for your selection

Color piano pattern <u>glass candle jars</u> come in a variety of beautiful colours, we can customize according to your requirements

#### Purple piano with uu patterned paper glass

Gold piano with uu floral paper glass pattern