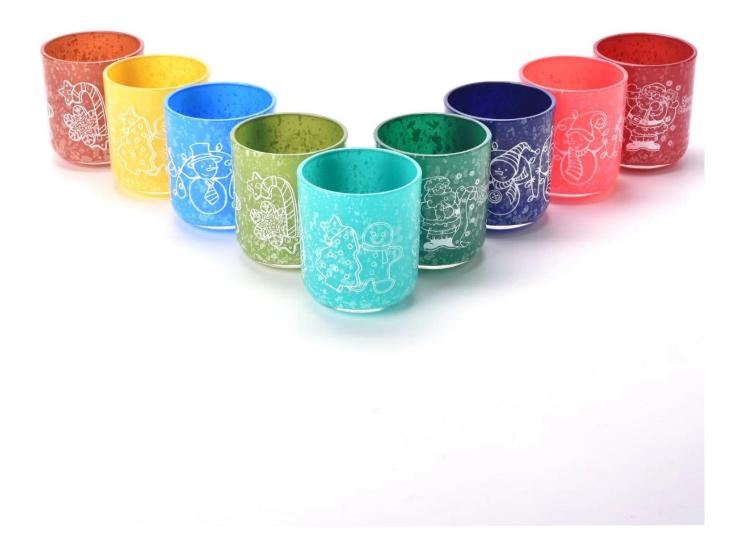

These  $glass\ candle\ jars\ with\ lid$  come in different colors and sizes, we can customize the  $glass\ candle\ jars\ with\ lid$  according to your requirements

Red Christmas decal paper glass candle holder with lid

Dark blue Christmas decal paper  ${\color{red}{\bf glass}}$   ${\color{red}{\bf candle}}$   ${\color{red}{\bf holder}}$   ${\color{red}{\bf with}}$   ${\color{red}{\bf lid}}$ 

Rose red Christmas decal paper glass candle holder with lid

Baby blue Christmas decal paper  ${\color{red}{\bf glass}}$   ${\color{red}{\bf candle}}$   ${\color{red}{\bf holder}}$   ${\color{red}{\bf with}}$   ${\color{red}{\bf lid}}$ 

Brownness Christmas decal paper glass candle holder with lid

Sky blue Christmas decal paper  $\underline{\textbf{glass candle holder with lid}}$ 

Dark green Christmas decal paper glass candle holder with lid

Grass green Christmas decal paper glass candle holder with lid

Yellow Christmas decal paper glass candle holder with lid

In this warm Christmas season, let us add a touch of fresh and refined grass green to your home decoration. For your grand introduction - grass green Christmas decal paper glass candle jar with lid, a collection of beautiful and practical in a necessary holiday goods.