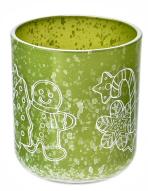

Sky blue Christmas decal paper  $\underline{\textbf{glass candle holder with lid}}$ 

Dark green Christmas decal paper glass candle holder with lid

Grass green Christmas decal paper glass candle holder with lid

Yellow Christmas decal paper glass candle holder with lid

In this warm Christmas season, let us add a touch of fresh and refined grass green to your home decoration. For your grand introduction - grass green Christmas decal paper glass candle jar with lid, a collection of beautiful and practical in a necessary holiday goods.