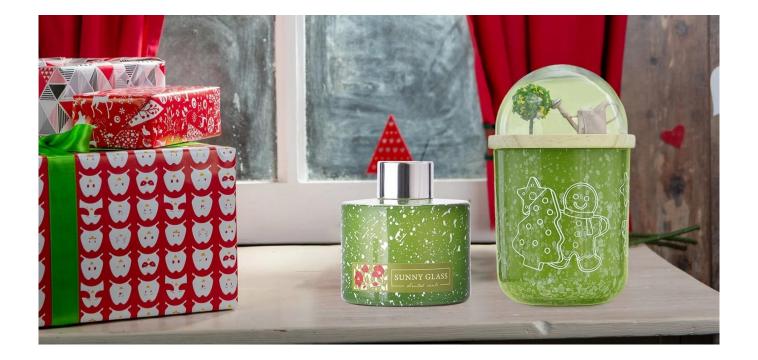

These  $glass\ candle\ jars\ with\ lid$  come in different colors and sizes, we can customize the  $glass\ candle\ jars\ with\ lid$  according to your requirements

Red Christmas decal paper glass candle holder with lid

Yellow Christmas decal paper glass candle holder with lid

In this warm Christmas season, let us add a touch of fresh and refined grass green to your home decoration. For your grand introduction - grass green Christmas decal paper glass candle jar with lid, a collection of beautiful and practical in a necessary holiday goods.