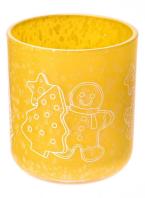

Yellow Christmas decal paper glass candle holder with lid

In this warm Christmas season, let us add a touch of fresh and refined grass green to your home decoration. For your grand introduction - grass green Christmas decal paper glass candle jar with lid, a collection of beautiful and practical in a necessary holiday goods.