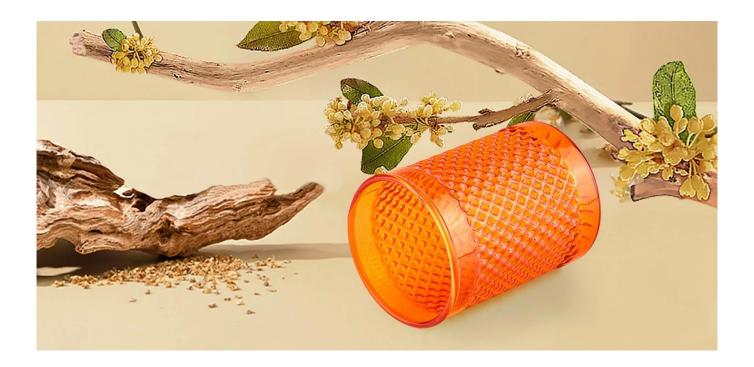

Orange recessed grain  ${\color{red} {\bf glass\ candle\ jar}}$ 

Yellow recessed grain **glass candle jar** 

Whether it is a simple modern style or a retro European style, this concave textured orange **glass candle jar** can easily blend in and add a bright touch of color to your home. Whether it is placed on the coffee table in the living room or beside the bedside table in the bedroom, it can become a unique landscape.