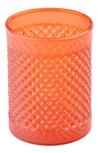

Orange recessed grain  ${\color{red} {\bf glass\ candle\ jar}}$ 

Yellow recessed grain **glass candle jar** 

Whether it is a simple modern style or a retro European style, this concave textured orange **glass candle jar** can easily blend in and add a bright touch of color to your home. Whether it is placed on the coffee table in the living room or beside the bedside table in the bedroom, it can become a unique landscape.