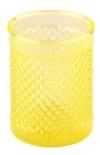

Orange recessed grain  ${\color{red} {\bf glass\ candle\ jar}}$ 

Yellow recessed grain **glass candle jar** 

Whether it is a simple modern style or a retro European style, this concave textured orange **glass candle jar** can easily blend in and add a bright touch of color to your home. Whether it is placed on the coffee table in the living room or beside the bedside table in the bedroom, it can become a unique landscape.