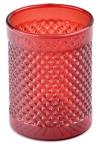

Orange recessed grain  ${\color{red} {\bf glass\ candle\ jar}}$ 

Yellow recessed grain **glass candle jar** 

Whether it is a simple modern style or a retro European style, this concave textured orange **glass candle jar** can easily blend in and add a bright touch of color to your home. Whether it is placed on the coffee table in the living room or beside the bedside table in the bedroom, it can become a unique landscape.