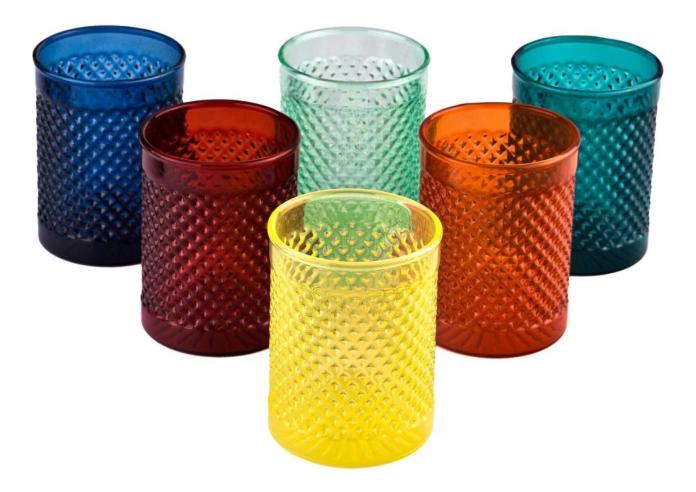

These  $\underline{\textbf{glass candle jar}}$  come in different colors and sizes, we can customize the  $\underline{\textbf{glass}}$   $\underline{\textbf{candle jar}}$  according to your requirements

Orange recessed grain  ${\color{red} {\bf glass\ candle\ jar}}$ 

Yellow recessed grain **glass candle jar** 

Whether it is a simple modern style or a retro European style, this concave textured orange **glass candle jar** can easily blend in and add a bright touch of color to your home. Whether it is placed on the coffee table in the living room or beside the bedside table in the bedroom, it can become a unique landscape.