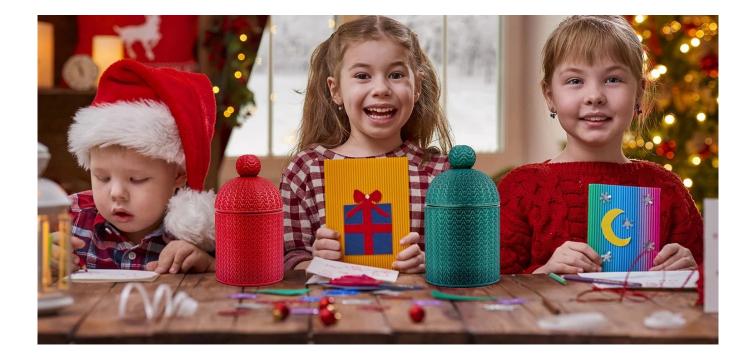

This beautifully green decorated Santa Hat <u>glass candle jar</u> with lid is the perfect gift for friendship and an elegant high-end gift for your loved ones. Everyone will appreciate the quality of craftsmanship in this exquisite Internal plating gold <u>glass candle</u> jar with lid.

# Wide Range of Application

Home Decor/Coffee Shop/Restaurant/Wedding/Party/Holidays Gifts