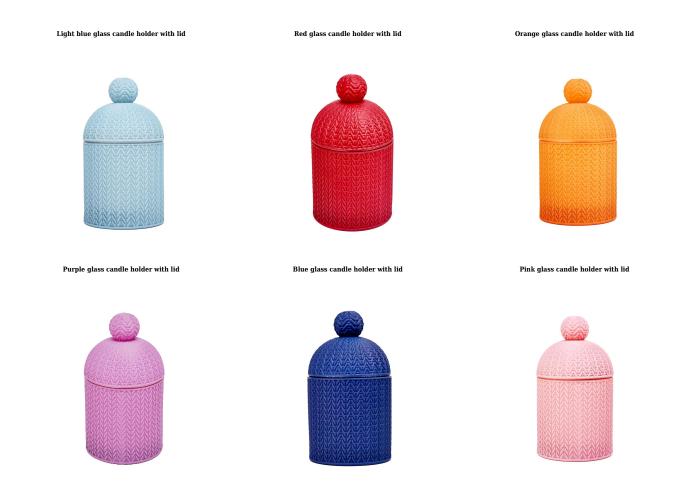

# A wide decorative finish [Applique/Spraying/Frosted etc.]glass candle jar for your selection

These Christmas <u>glass candle jar</u> with lid come in a variety of beautiful colors and we can customize <u>glass candle jar</u> with lid them according to your requirements