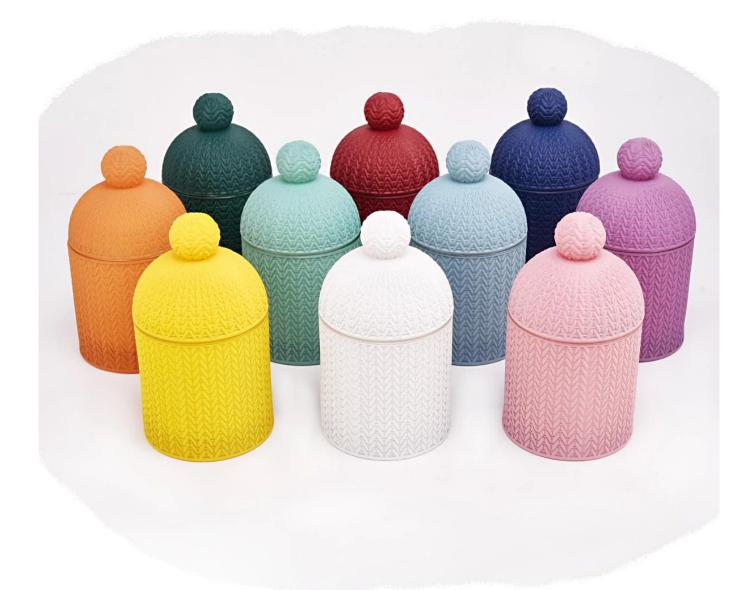

# A wide decorative finish [Applique/Spraying/Frosted etc.]glass candle jar for your selection

These Christmas <u>glass candle jar</u> with lid come in a variety of beautiful colors and we can customize <u>glass candle jar</u> with lid them according to your requirements