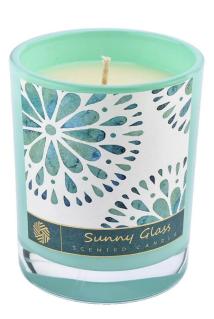

# A wide decorative finish $\square$ Electroplate/Spraying/Frosted etc. $\square$ glass candle jars for your selection

Glass candle jars are available in a variety of colors, from soft red to vivid blue, to meet your different color needs we can customize according to your requirements

Frosted red glass candle jar

Blue glass candle jar

Red glass candle jar

Green glass candle jar

The unique external spray technology makes the inside of the candle jars also emit a charming luster, adding the layer and texture of the product. All candle jars are subject to strict quality control to ensure safety and reliability during use.