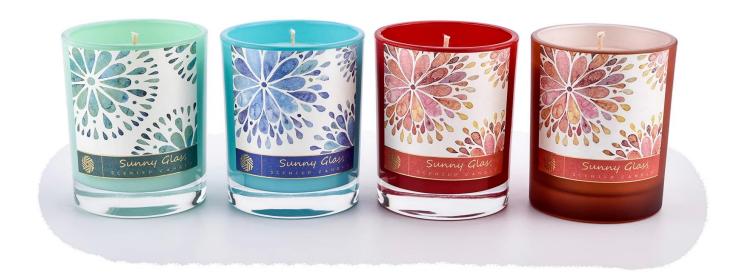

# A wide decorative finish $\square$ Electroplate/Spraying/Frosted etc. $\square$ glass candle jars for your selection

Glass candle jars are available in a variety of colors, from soft red to vivid blue, to meet your different color needs we can customize according to your requirements

Frosted red glass candle jar

Blue glass candle jar

Red glass candle jar

Green glass candle jar

The unique external spray technology makes the inside of the candle jars also emit a charming luster, adding the layer and texture of the product. All candle jars are subject to strict quality control to ensure safety and reliability during use.