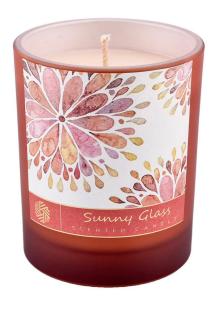

# A wide decorative finish $\square$ Electroplate/Spraying/Frosted etc. $\square$ glass candle jars for your selection

Glass candle jars are available in a variety of colors, from soft red to vivid blue, to meet your different color needs we can customize according to your requirements

Frosted red glass candle jar

Blue glass candle jar

Red glass candle jar

Green glass candle jar

The unique external spray technology makes the inside of the candle jars also emit a charming luster, adding the layer and texture of the product. All candle jars are subject to strict quality control to ensure safety and reliability during use.