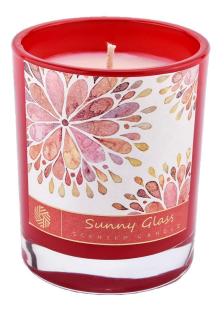

# A wide decorative finish $\square$ Electroplate/Spraying/Frosted etc. $\square$ glass candle jars for your selection

Glass candle jars are available in a variety of colors, from soft red to vivid blue, to meet your different color needs we can customize according to your requirements

Frosted red glass candle jar

Blue glass candle jar

Red glass candle jar

Green glass candle jar

The unique external spray technology makes the inside of the candle jars also emit a charming luster, adding the layer and texture of the product. All candle jars are subject to strict quality control to ensure safety and reliability during use.