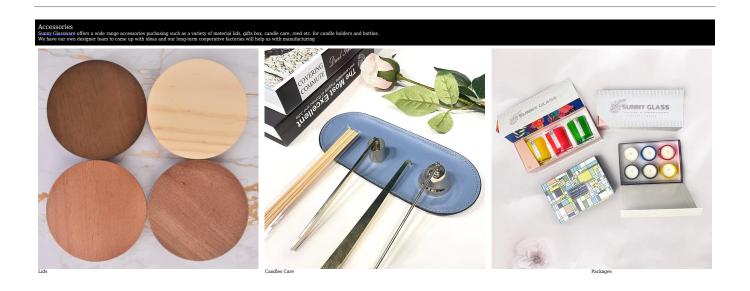

on Lifting,                                  |

# A wide decorative finish $\square$ Electroplate/Spraying/Frosted etc. $\square$ glass candle jars for your selection



Glass candle jars are available in a variety of colors, from soft red to vivid blue, to meet your different color needs we can customize according to your requirements

Frosted red glass candle jar

Blue glass candle jar



Red glass candle jar





Green glass candle jar



The unique external spray technology makes the inside of the candle jars also emit a charming luster, adding the layer and texture of the product. All candle jars are subject to strict quality control to ensure safety and reliability during use.



Your logo can be designed with exclusive label on the  $\underline{\text{candle jars}}$  for your brand



# **Wide Range of Application**

Home Decor/Coffee Shop/Restaurant/Wedding/Party/Holidays Gifts













### **FAQ**

1) Can you combine many items assorted in one container in my first order? Yes, we can. But the quantity of each ordered item should reach our MOQ.

# 2) If any quality problem, how can you settle it for us?

When discharging the container, you need to inspect all the cargo. If any breakage or defect products were founded, you must take the pictures from the original carton. All the claims must be presented within 15 working days after discharging the container. This date is subject to the arrival time of container.

## 3) why you choose us?

- 1. We have rich experiences in glassware trade for more than **20 years** and the most professional team.
- 2. We have 10 pro