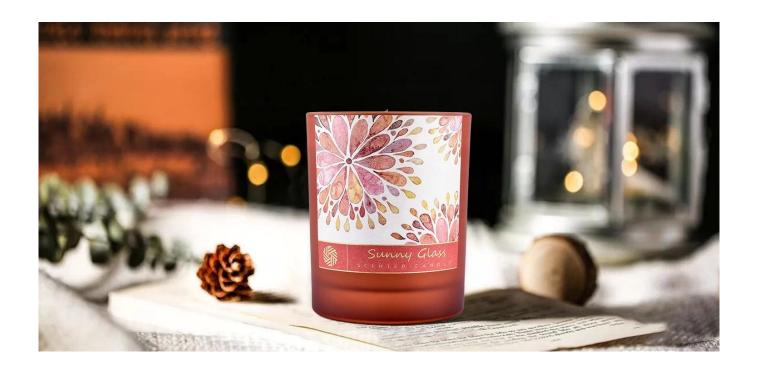

# A wide decorative finish $\square$ Electroplate/Spraying/Frosted etc. $\square$ glass candle jars for your selection

Glass candle jars are available in a variety of colors, from soft red to vivid blue, to meet your different color needs we can customize according to your requirements

Frosted red glass candle jar

Blue glass candle jar

Red glass candle jar

Green glass candle jar

The unique external spray technology makes the inside of the candle jars also emit a charming luster, adding the layer and texture of the product. All candle jars are subject to strict quality control to ensure safety and reliability during use.