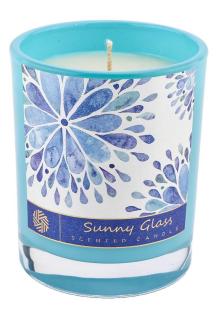

# A wide decorative finish $\square$ Electroplate/Spraying/Frosted etc. $\square$ glass candle jars for your selection

Glass candle jars are available in a variety of colors, from soft red to vivid blue, to meet your different color needs we can customize according to your requirements

Frosted red glass candle jar

Blue glass candle jar

Red glass candle jar

Green glass candle jar

The unique external spray technology makes the inside of the candle jars also emit a charming luster, adding the layer and texture of the product. All candle jars are subject to strict quality control to ensure safety and reliability during use.