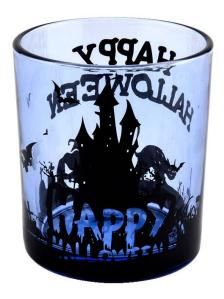

This 285ml blue **glass candle jars** is specially created for Halloween, and its unique blue tone makes it more mysterious and luxurious in the night of the holiday, making your Halloween party the focus of the whole audience.