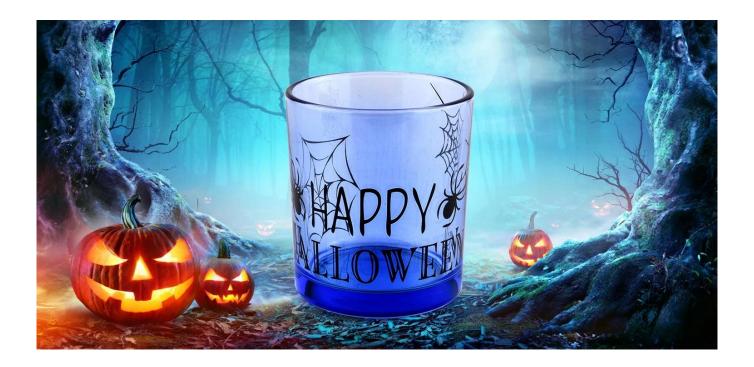

# 285ml blue customized luxury halloween <u>glass candle</u> <u>jars</u> wholesaler

This 285ml blue **glass candle jars** is specially created for Halloween, and its unique blue tone makes it more mysterious and luxurious in the night of the holiday, making your Halloween party the focus of the whole audience.