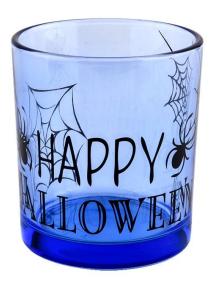

This 285ml blue **glass candle jars** is specially created for Halloween, and its unique blue tone makes it more mysterious and luxurious in the night of the holiday, making your Halloween party the focus of the whole audience.