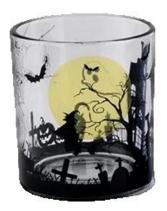

This 285ml blue **glass candle jars** is specially created for Halloween, and its unique blue tone makes it more mysterious and luxurious in the night of the holiday, making your Halloween party the focus of the whole audience.