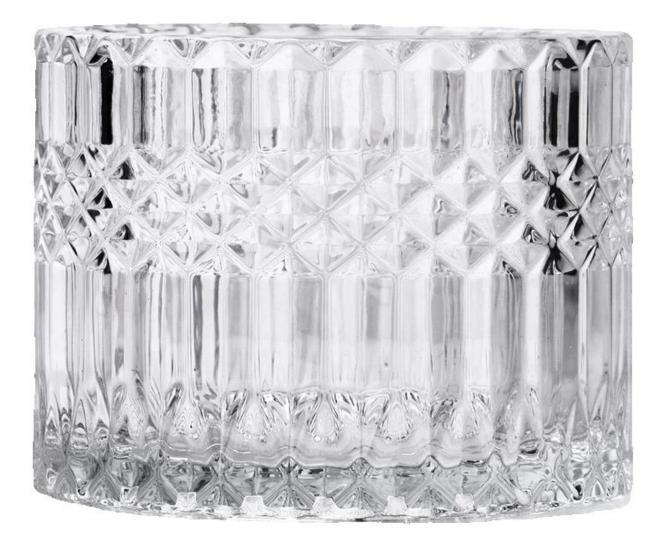

# 504ml diamond pattern <u>glass candle jar</u> candle vessels for candle making

These clear **glass candle jars** come in a variety of sizes and **glass candle jars** can customize them according to your requirements

Solar ring glass candle jars

Diamond pattern glass candle jars

Sun flower glass candle jars

Wavy glass candle jars

Step into the dreamy world of candlelight and let our clear diamondpatterned **glass candle jars** add a touch of beauty and warmth to your home. This **candle jar** is not only a practical lighting tool, but also a home decoration full of art.