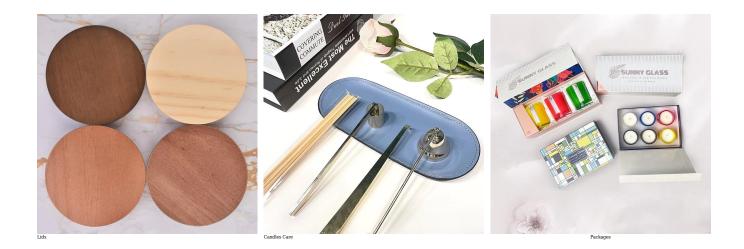

# **Product Description**

| This <u>glass candle jar</u> can be paired with any home decor such as dining table, cooking table, dresser, end table, coffee bar and bookshelf. |                                                                                                                             |
|---------------------------------------------------------------------------------------------------------------------------------------------------|-----------------------------------------------------------------------------------------------------------------------------|
| Sample time                                                                                                                                       | <ol> <li>5 days if there is <u>glass</u> shape and size</li> <li>15 days, if you need new shapes and sizes glass</li> </ol> |
| Measure                                                                                                                                           | Item No.:SGHY23101104<br>Top dia: 106 mm<br>Bottom dia: 106 mm<br>Height: 84 mm<br>Weight: 495 g<br>Capacity:504 ml         |
| Packing                                                                                                                                           | Normal packing, Individual gift box, PVC box, window box, color box, white box etc.                                         |
| Delivery time                                                                                                                                     | Within 35 days after the sample and order confirmed                                                                         |
| Payment term                                                                                                                                      | 30% deposit by T/T in advance and the balance against the copy of B/L                                                       |

| Shipment       | By sea, by air, by Express and your shipping agent is acceptable       |
|----------------|------------------------------------------------------------------------|
| Usage Occasion | Home Decoration, Wedding Decoration, Wedding Gift, Decoration Lifting, |