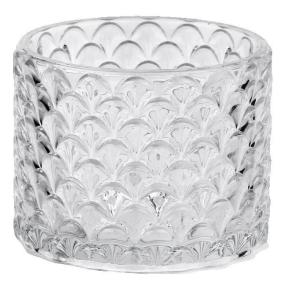

These clear **glass candle jars** come in a variety of sizes and **glass candle jars** can customize them according to your requirements

Solar ring glass candle jars

Diamond pattern glass candle jars

Sun flower glass candle jars