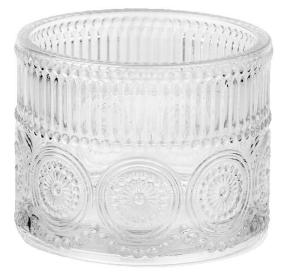

These clear **glass candle jars** come in a variety of sizes and **glass candle jars** can customize them according to your requirements

Solar ring glass candle jars

Diamond pattern glass candle jars

Sun flower glass candle jars