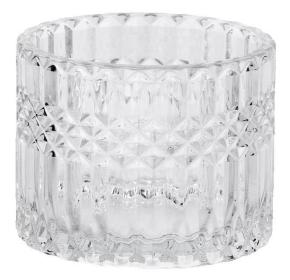

These clear **glass candle jars** come in a variety of sizes and **glass candle jars** can customize them according to your requirements

Solar ring glass candle jars

Diamond pattern glass candle jars

Sun flower glass candle jars