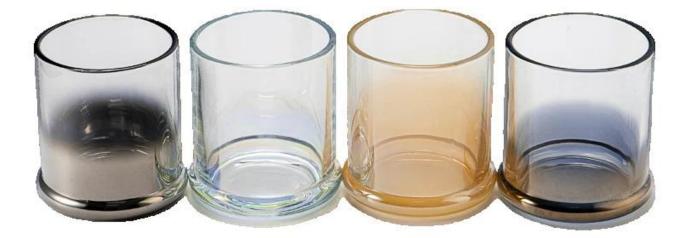

These glass candle jars come in different colors and sizes, we can customize the glass

# candle jars according to your requirements

Blue gradient glass candle jars

White gradient glass candle jars

Black graded glass candle jars

Yellow graded glass candle jars

From a clear light yellow to a warm amber, the sunlit color gradation presents a dreamy light and shadow effect when the candle is lit. Let this gradient yellow add a warm texture to your life