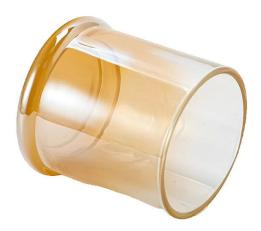

# 530ml yellow gradient glass candle jar wholesale

# candle jars according to your requirements

Blue gradient glass candle jars

White gradient glass candle jars

Black graded glass candle jars

Yellow graded glass candle jars

From a clear light yellow to a warm amber, the sunlit color gradation presents a dreamy light and shadow effect when the candle is lit. Let this gradient yellow add a warm texture to your life