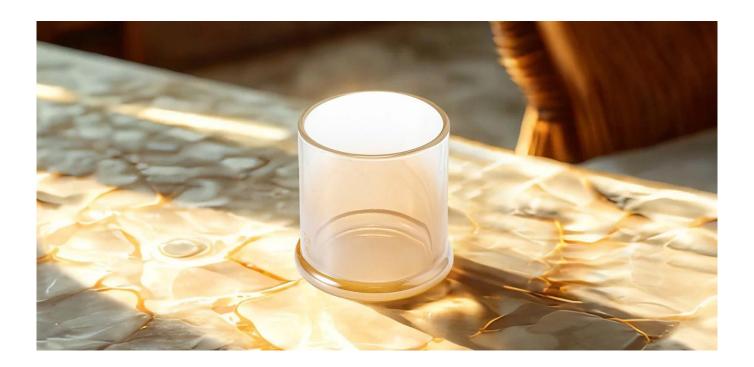

These glass candle jars come in different colors and sizes, we can customize the glass

# candle jars according to your requirements

Blue gradient glass candle jars

White gradient glass candle jars

Black graded glass candle jars

Yellow graded glass candle jars

From a clear light yellow to a warm amber, the sunlit color gradation presents a dreamy light and shadow effect when the candle is lit. Let this gradient yellow add a warm texture to your life

Your logo can be designed with exclusive label on the candle jars for your brand

**Our Clients** 