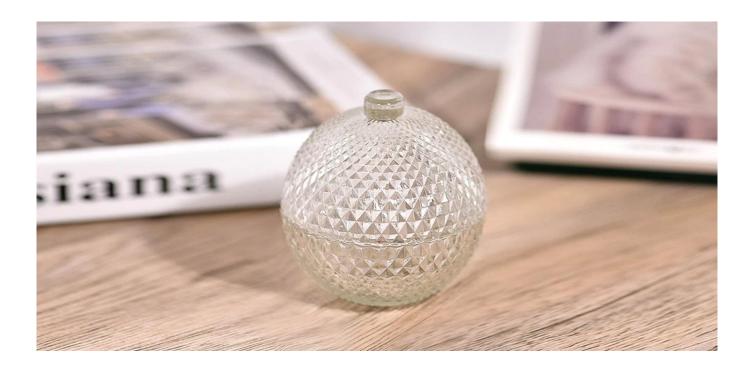

# Clear Ball Ornaments for Christmas Tree Decoration Glass Ball Jar <u>Glass Candle Jars With Lids</u>

This <u>glass candle jar with a lid</u> represent a healing light and shadow aesthetic, brightening up the sense of ceremony in life. The transparent glass sphere + three-dimensional polishing process, the refracted candlelight pours down like a starry river, and the atmosphere is directly divine