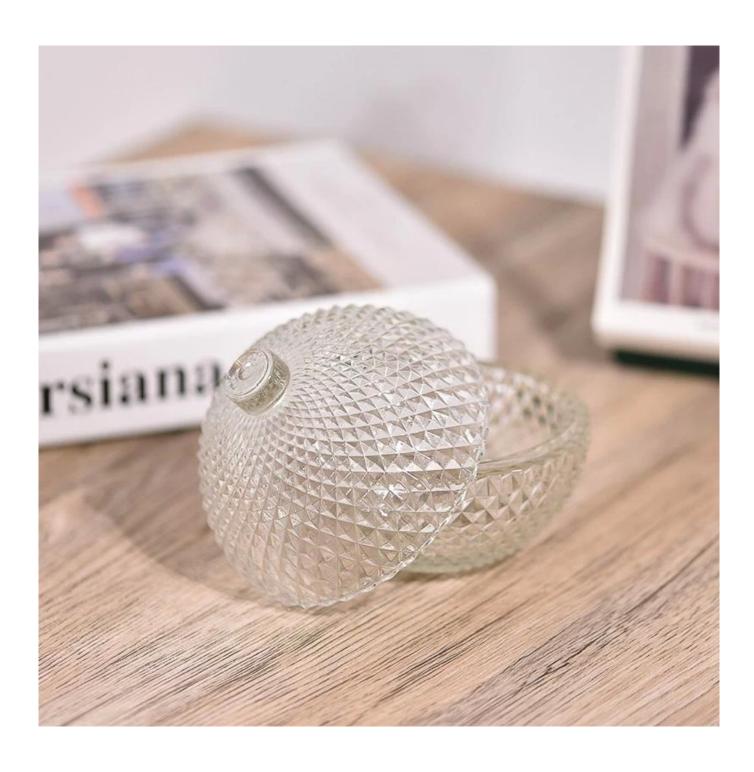

# Clear Ball Ornaments for Christmas Tree Decoration Glass Ball Jar <u>Glass Candle Jars With Lids</u>

This <u>glass candle jar with a lid</u> represent a healing light and shadow aesthetic, brightening up the sense of ceremony in life. The transparent glass sphere + three-dimensional polishing process, the refracted candlelight pours down like a starry river, and the atmosphere is directly divine