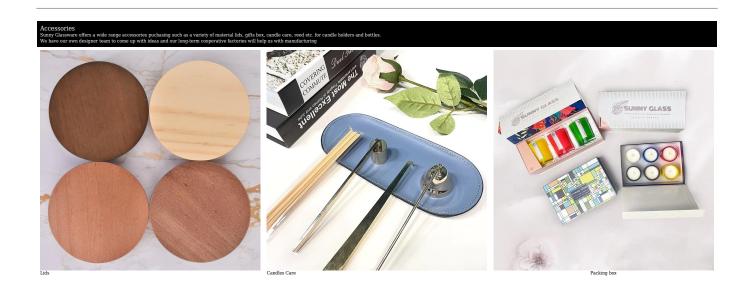

Your logo can be designed with exclusive label on the candle jars for your brand