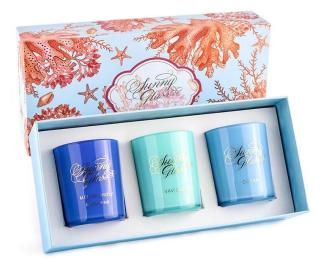

# The color and pattern of this coral <u>packaging gift box</u> can be customized according to your requirements

Red

Blue