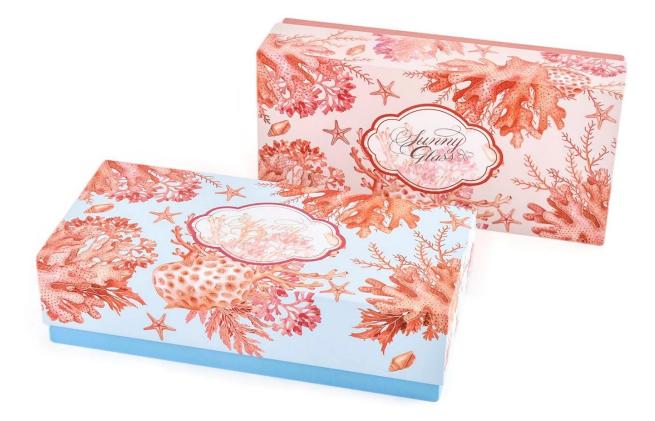

# **Coral Gift Packaging Box Candlestick Birthday Gift Box Empty Box**

### **Product Description**

Exquisite candle holder packaging box is a high quality packaging material, candle holder packaging box can not only protect your products, but candle holder packaging box also enhance your brand image. Our exquisite candle holder packaging box are made of high quality materials, durable and beautiful. Sunny Glassware design team can tailor unique candle holder packaging box designs to your needs and brand image to make your products stand out in the market.