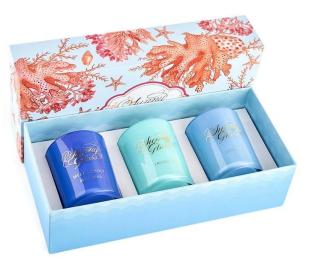

### **Product Description**

Exquisite candle holder packaging box is a high quality packaging material, candle holder packaging box can not only protect your products, but candle holder packaging box also enhance your brand image. Our exquisite candle holder packaging box are made of high quality materials, durable and beautiful. Sunny Glassware design team can tailor unique candle holder packaging box designs to your needs and brand image to make your products stand out in the market.

# The color and pattern of this coral <u>packaging gift box</u> can be customized according to your requirements

Red

Blue