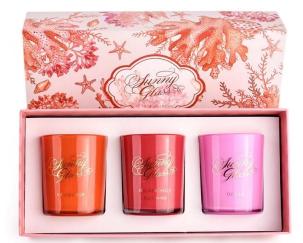

# The color and pattern of this coral <u>packaging gift box</u> can be customized according to your requirements

Red

Blue