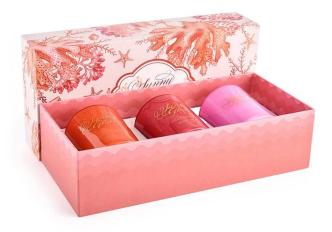

### **Product Description**

Exquisite candle holder packaging box is a high quality packaging material, candle holder packaging box can not only protect your products, but candle holder packaging box also enhance your brand image. Our exquisite candle holder packaging box are made of high quality materials, durable and beautiful. Sunny Glassware design team can tailor unique candle holder packaging box designs to your needs and brand image to make your products stand out in the market.

# The color and pattern of this coral <u>packaging gift box</u> can be customized according to your requirements

Red

Blue