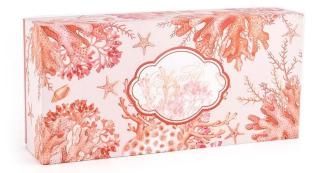

# The color and pattern of this coral <u>packaging gift box</u> can be customized according to your requirements

Red

Blue