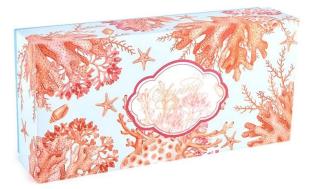

# The color and pattern of this coral <u>packaging gift box</u> can be customized according to your requirements

Red

Blue