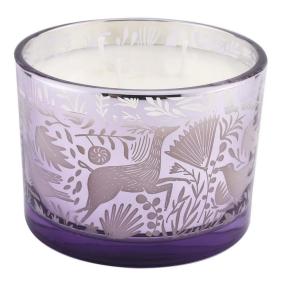

### Custom 500ml three-core purple polka dot geometric design glass candle jar

# Three-core <u>glass candle jars</u> come in a variety of beautiful colors that we can customize according to your requirements

Green lotus leaf pattern

Purple polka dot geometric pattern

Purple flower pattern

Set against a dreamy purple background dotted with geometric polka dots, our 500ml purple polka dot geometric design glass candle jar will bring you a visual feast. This design is inspired by the perfect fusion of modern art and home aesthetics, adding a touch of mystery and romance to your living space.