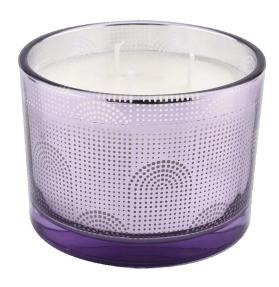

### Custom 500ml three-core purple polka dot geometric design glass candle jar

Set against a dreamy purple background dotted with geometric polka dots, our 500ml purple polka dot geometric design glass candle jar will bring you a visual feast. This design is inspired by the perfect fusion of modern art and home aesthetics, adding a touch of mystery and romance to your living space.