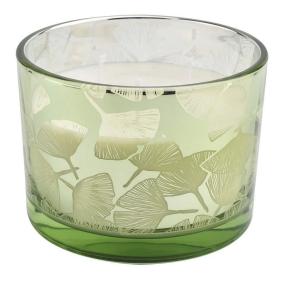

# Three-core <u>glass candle jars</u> come in a variety of beautiful colors that we can customize according to your requirements

Green lotus leaf pattern

Purple polka dot geometric pattern

Purple flower pattern