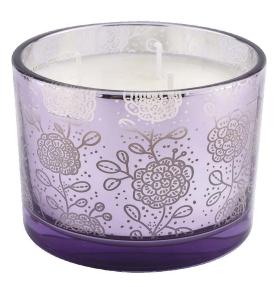

# Three-core <u>glass candle jars</u> come in a variety of beautiful colors that we can customize according to your requirements

Green lotus leaf pattern

Purple polka dot geometric pattern

Purple flower pattern