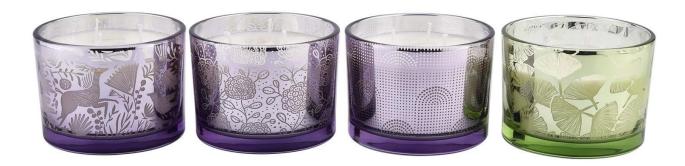

# Three-core <u>glass candle jars</u> come in a variety of beautiful colors that we can customize according to your requirements

Green lotus leaf pattern

Purple polka dot geometric pattern

Purple flower pattern