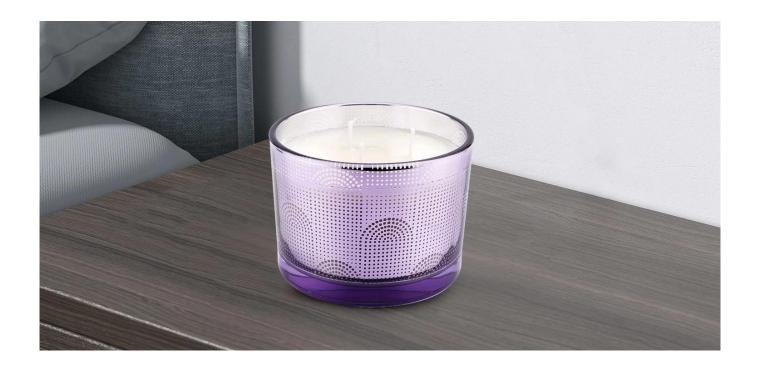

### Custom 500ml three-core purple polka dot geometric design glass candle jar

Set against a dreamy purple background dotted with geometric polka dots, our 500ml purple polka dot geometric design glass candle jar will bring you a visual feast. This design is inspired by the perfect fusion of modern art and home aesthetics, adding a touch of mystery and romance to your living space.