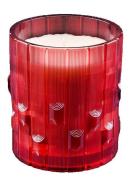

These **glass candle jars** come in different colors and sizes, we can customize the **glass candle jars** according to your requirements

Blue syllable jar glass candle jars

Brown syllable jar glass candle jars