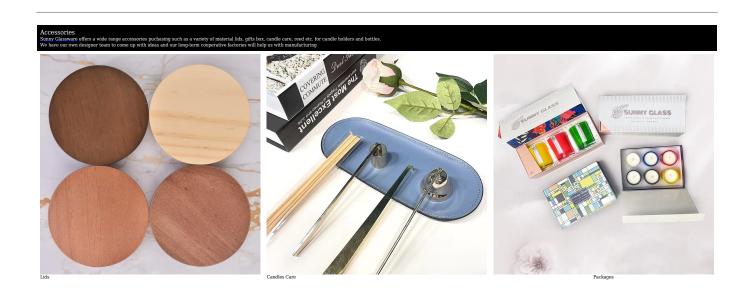

These **glass candle jars** come in different colors and sizes, we can customize the **glass candle jars** according to your requirements

Blue syllable jar glass candle jars

Brown syllable jar glass candle jars

Your logo can be designed with exclusive label on the  $\underline{candle\ jars}$  for your brand

**Our Clients** 