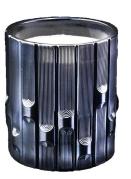

These **glass candle jars** come in different colors and sizes, we can customize the **glass candle jars** according to your requirements

Blue syllable jar glass candle jars

Brown syllable jar glass candle jars