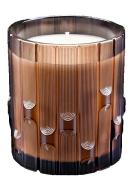

These **glass candle jars** come in different colors and sizes, we can customize the **glass candle jars** according to your requirements

Blue syllable jar glass candle jars

Brown syllable jar glass candle jars

When night falls and candles are lit, the brown <u>glass candle jars</u> becomes a guardian of silence. Through the glass, the candle emits a soft and warm light, enveloping everything around in a warm and romantic. Whether you enjoy a quiet evening alone or spend quality time with friends and family, it can bring you a different kind of touch.