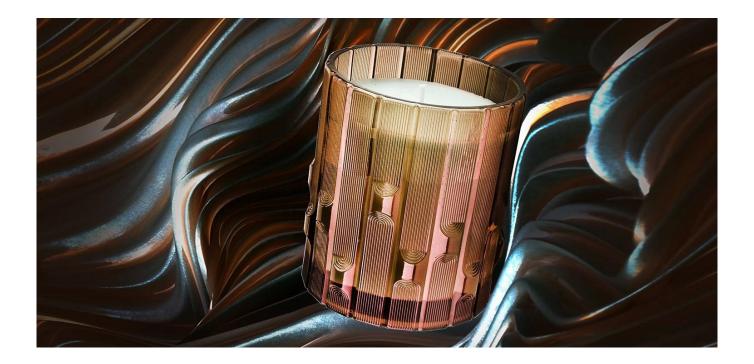

When night falls and candles are lit, the brown <u>glass candle jars</u> becomes a guardian of silence. Through the glass, the candle emits a soft and warm light, enveloping everything around in a warm and romantic. Whether you enjoy a quiet evening alone or spend quality time with friends and family, it can bring you a different kind of touch.