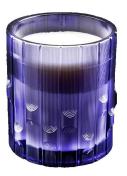

These **glass candle jars** come in different colors and sizes, we can customize the **glass candle jars** according to your requirements

Blue syllable jar glass candle jars

Brown syllable jar glass candle jars