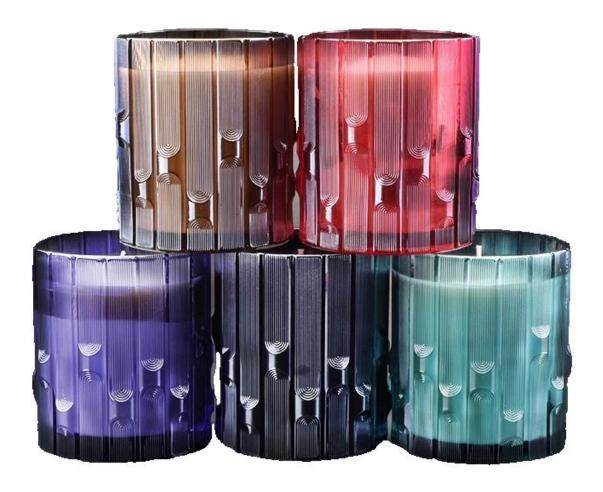

These **glass candle jars** come in different colors and sizes, we can customize the **glass candle jars** according to your requirements

Blue syllable jar glass candle jars

Brown syllable jar glass candle jars

When night falls and candles are lit, the brown <u>glass candle jars</u> becomes a guardian of silence. Through the glass, the candle emits a soft and warm light, enveloping everything around in a warm and romantic. Whether you enjoy a quiet evening alone or spend quality time with friends and family, it can bring you a different kind of touch.