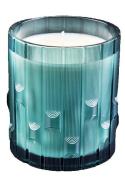

These **glass candle jars** come in different colors and sizes, we can customize the **glass candle jars** according to your requirements

Blue syllable jar glass candle jars

Brown syllable jar glass candle jars