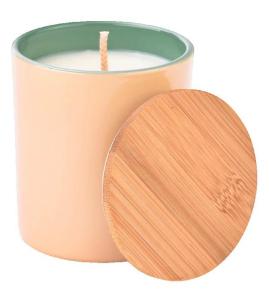

inside red outside orange glass candle holder with wooden lids

inside purple outside blue glass candle holder with wooden lids

inside red outside green glass candle holder with wooden lids

inside green outside apricot glass candle holder with wooden lids

This **glass candle holder with wooden lids** is not only a work of art for home decoration, but also the perfect companion for creating a warm and romantic atmosphere. The candlestick adopts a unique flat design, stable and atmospheric, whether placed in the center of the table or the corner of the living room, it can instantly enhance the style and warmth of the space.