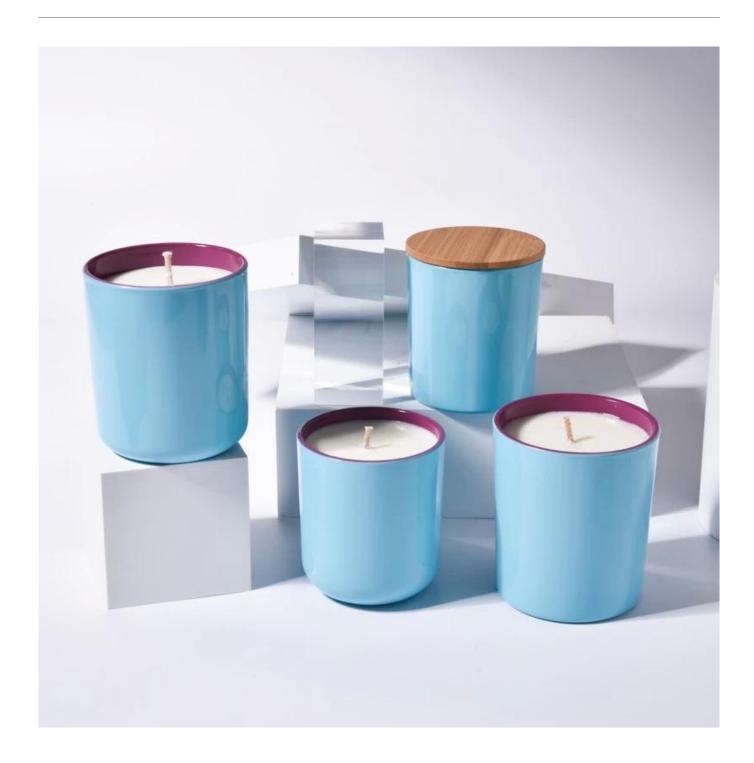

# Custom nordic large flat bottom inside purple outside blue glass candle holder with wooden lids

inside red outside orange glass candle holder with wooden lids

inside purple outside blue glass candle holder with wooden lids

inside red outside green glass candle holder with wooden lids

inside green outside apricot glass candle holder with wooden lids

This **glass candle holder with wooden lids** is not only a work of art for home decoration, but also the perfect companion for creating a warm and romantic atmosphere. The candlestick adopts a unique flat design, stable and atmospheric, whether placed in the center of the table or the corner of the living room, it can instantly enhance the style and warmth of the space.