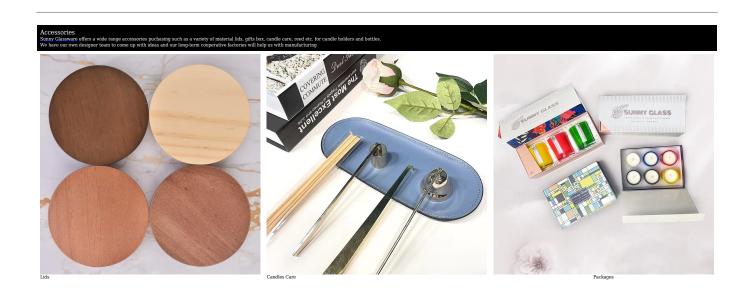

# A wide decorative finish $\square$ Applique/Spraying/Frosted etc. $\square$ **glass candle holder with wooden lids** for your selection

These **glass candle holder with wooden lids** come in different colors and sizes, we can customize the **glass candle holder with wooden lids** according to your requirements