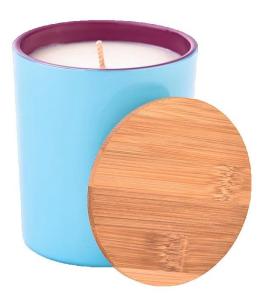

# Custom nordic large flat bottom inside purple outside blue glass candle holder with wooden lids

inside red outside orange glass candle holder with wooden lids

inside purple outside blue glass candle holder with wooden lids

inside red outside green glass candle holder with wooden lids

inside green outside apricot glass candle holder with wooden lids