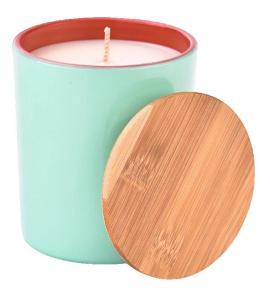

inside red outside orange glass candle holder with wooden lids

inside purple outside blue glass candle holder with wooden lids

inside red outside green glass candle holder with wooden lids

inside green outside apricot glass candle holder with wooden lids