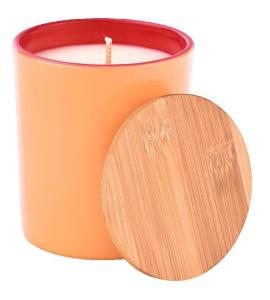

inside red outside orange glass candle holder with wooden lids

inside purple outside blue glass candle holder with wooden lids

inside red outside green glass candle holder with wooden lids

inside green outside apricot glass candle holder with wooden lids