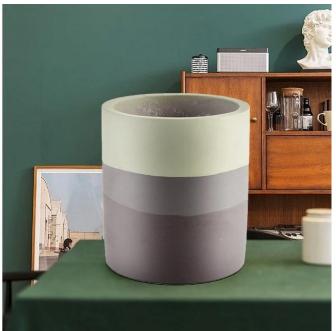

### Custom nordic multi-colored ceramic candle jar concrete candle jar home decor

# These <u>concrete ceramic candle jars</u> come in a variety of beautiful colors and we can customize them according to your <u>concrete</u> <u>candle jars</u> requirements

Made of concrete and ceramic materials, it has high durability and can be used for a long time without easy damage. The weight of the concrete candle jars pot is large, making the concrete candle jars have good stability and is not easy to dump.