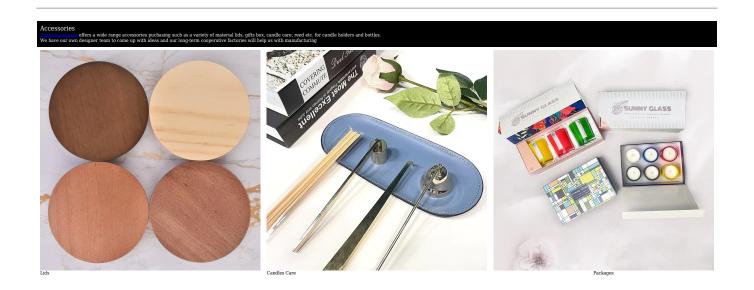

### **BOOST BUSINESS RAPIDLY**

All the customers have good profit and get 30% sales increase every year

| Product Description                                                                                                                                                                                                        |                                                                                                  |
|----------------------------------------------------------------------------------------------------------------------------------------------------------------------------------------------------------------------------|--------------------------------------------------------------------------------------------------|
| Concrete ceramic candle holders can be processed in various shapes and textures according to requirements, which can meet the needs of different styles of decoration, adding a unique beauty to indoor or outdoor Spaces. |                                                                                                  |
| Sample time                                                                                                                                                                                                                | 1) 5 days if there is glass shape and size<br>2) 15 days, if you need new shapes and sizes glass |
| Measure                                                                                                                                                                                                                    | Item No.:SGSJ21120604 Top dia: 96mm Bottom dia: 96mm Height:105mm Weight: 430g Capacity: 460ml   |
| Packing                                                                                                                                                                                                                    | Normal packing, Individual gift box, PVC box, window box, color box, white box etc.              |
| Delivery time                                                                                                                                                                                                              | Within 35 days after the sample and order confirmed                                              |
| Payment term                                                                                                                                                                                                               | 30% deposit by T/T in advance and the balance against the copy of B/L                            |
| Shipment                                                                                                                                                                                                                   | By sea, by air, by Express and your shipping agent is acceptable                                 |
| Usage Occasion                                                                                                                                                                                                             | Home Decoration, Wedding Decoration, Wedding Gift, Decoration Lifting,                           |