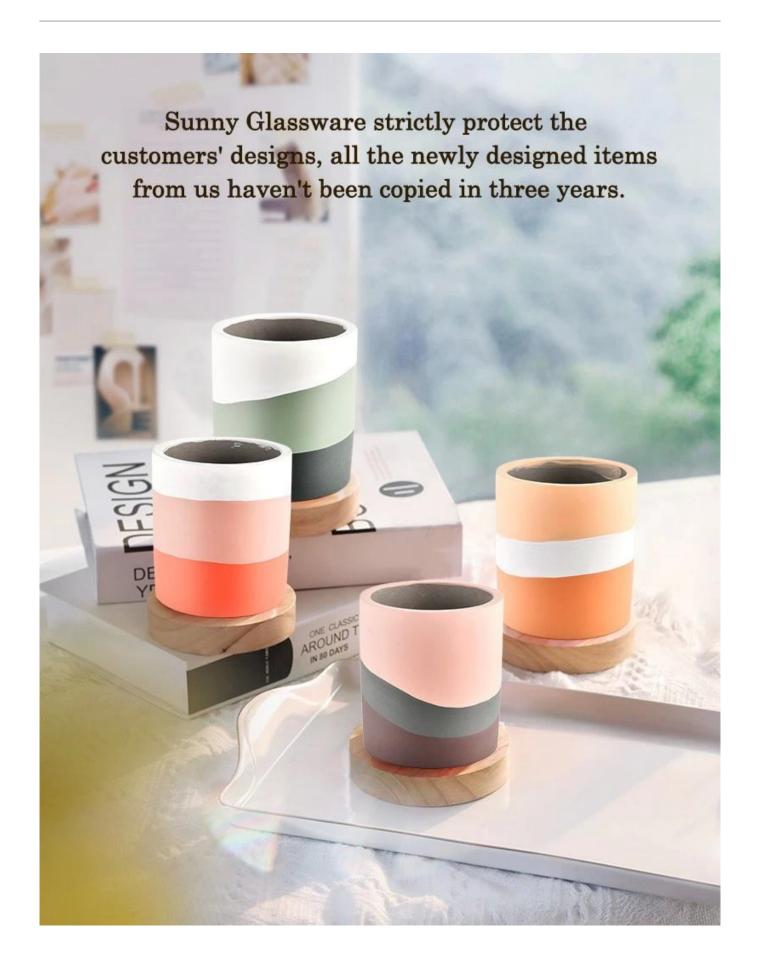

# These <u>concrete ceramic candle jars</u> come in a variety of beautiful colors and we can customize them according to your <u>concrete</u> <u>candle jars</u> requirements

Made of concrete and ceramic materials, it has high durability and can be used for a long time without easy damage. The weight of the concrete candle jars pot is large, making the concrete candle jars have good stability and is not easy to dump.

# Your logo can be designed with exclusive label on the $\underline{\text{candle jars}}$ for your brand