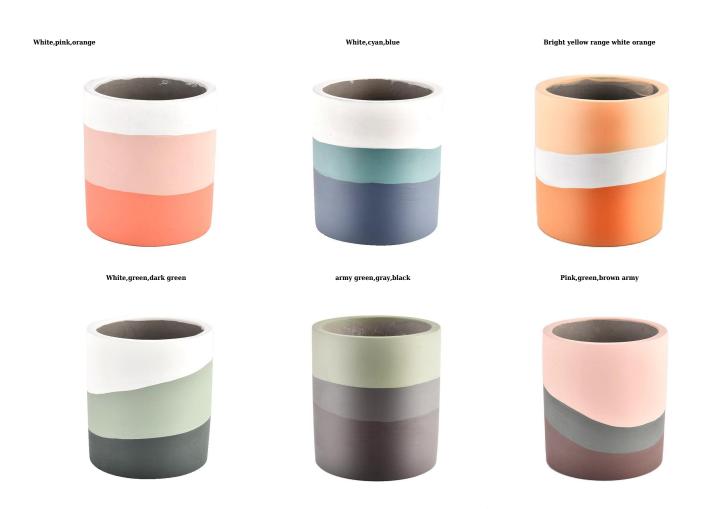

# A wide decorative finish $\square$ Applique/Spraying/Frosted etc. $\square$ concrete candle jars for your selection

# These <u>concrete ceramic candle jars</u> come in a variety of beautiful colors and we can customize them according to your <u>concrete</u> <u>candle jars</u> requirements

Made of concrete and ceramic materials, it has high durability and can be used for a long time without easy damage. The weight of the concrete candle jars pot is large, making the concrete candle jars have good stability and is not easy to dump.