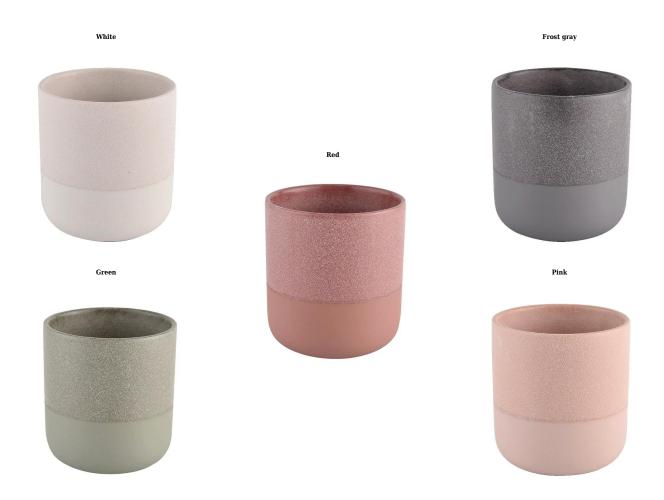

# A wide decorative finish [Applique/Spraying/Frosted etc.]ceramic candle jars for your selection

These <u>ceramic candle jars</u> come in a variety of beautiful colors and we can customize them according to your <u>ceramic candle</u> <u>jars</u> requirements

<u>Ceramic candle jars</u> have high strength and durability and can be used for a long time without being easily damaged. <u>ceramic candle</u> jars is a very fire-resistant material, which can effectively prevent a fire when the candle burns. <u>ceramic candle jars</u> can be used to decorate the living room, kitchen, table or shelf. <u>ceramic candle jars</u> can also be used to store tea, coffee and spices.