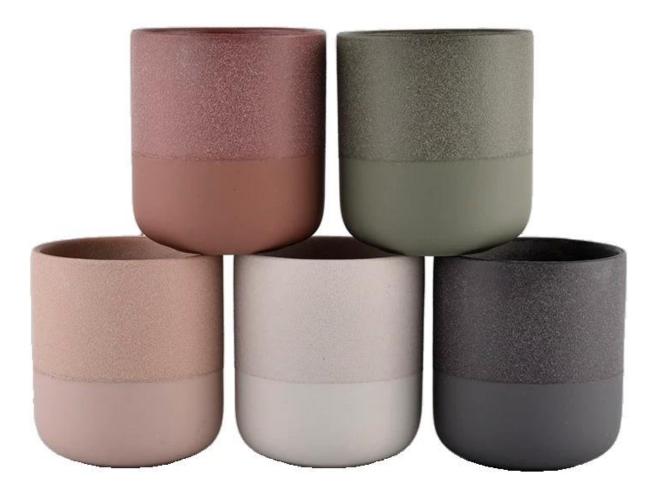

# A wide decorative finish [Applique/Spraying/Frosted etc.]ceramic candle jars for your selection

These <u>ceramic candle jars</u> come in a variety of beautiful colors and we can customize them according to your <u>ceramic candle</u> <u>jars</u> requirements

<u>Ceramic candle jars</u> have high strength and durability and can be used for a long time without being easily damaged. <u>ceramic candle</u> jars is a very fire-resistant material, which can effectively prevent a fire when the candle burns. <u>ceramic candle jars</u> can be used to decorate the living room, kitchen, table or shelf. <u>ceramic candle jars</u> can also be used to store tea, coffee and spices.