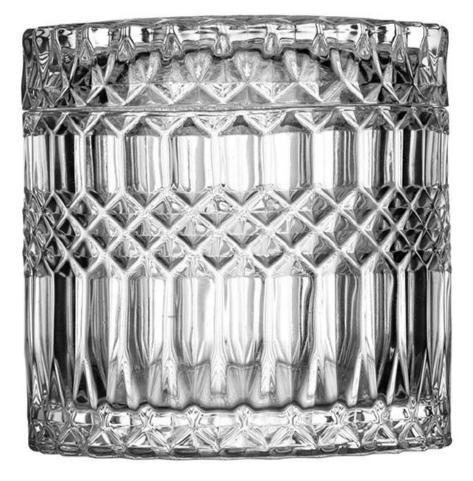

#### **BOOST BUSINESS RAPIDLY**

All the customers have good profit and get 30% sales increase every year

|                                                                                                                                                                           | Product Description                                                                                                                                                    |
|---------------------------------------------------------------------------------------------------------------------------------------------------------------------------|------------------------------------------------------------------------------------------------------------------------------------------------------------------------|
| This <u>glass candle jar</u> can be paired with any home decor such as dining table, <u>glass candle jar</u> cooking table, dresser, end table, coffee bar and bookshelf. |                                                                                                                                                                        |
| Sample time                                                                                                                                                               | 1) 5 days if there is <u>glass</u> shape and size<br>2) 15 days, if you need new shapes and sizes glass                                                                |
| Measure                                                                                                                                                                   | Item No.:SGBZ10784<br>jar<br>Top dia:107 mm<br>Bottom dia:106 mm<br>Height:84 mm<br>Weight:528g<br>Capacity:501ml<br>lid<br>Dia:103 mm<br>Height:23 mm<br>Weight:257 g |
| Packing                                                                                                                                                                   | Normal packing, Individual gift box, PVC box, window box, color box, white box etc.                                                                                    |
| Delivery time                                                                                                                                                             | Within 35 days after the sample and order confirmed                                                                                                                    |
| Payment term                                                                                                                                                              | 30% deposit by T/T in advance and the balance against the copy of B/L                                                                                                  |
| Shipment                                                                                                                                                                  | By sea, by air, by Express and your shipping agent is acceptable                                                                                                       |
| Usage Occasion                                                                                                                                                            | Home Decoration, Wedding Decoration, Wedding Gift, Decoration Lifting,                                                                                                 |

The <u>glass candle jar</u> is transparent, has a good texture and is easy to clean. <u>glass candle jar</u> addition to making scented candles, if some small items at home are difficult to put away, such as cotton swabs, makeup remover cotton, jewelry, etc., this <u>glass candle</u> <u>holder</u> can keep the home neat and clean.

# These <u>glass candle jar</u> come in a variety of sizes and we can customize them according to your requirements

No. SGBZ10784 13.5oz/ 501ml/ 528g H84 T107 B106

No. SGBZ8965 7oz/267ml/309g H65 T89 B90