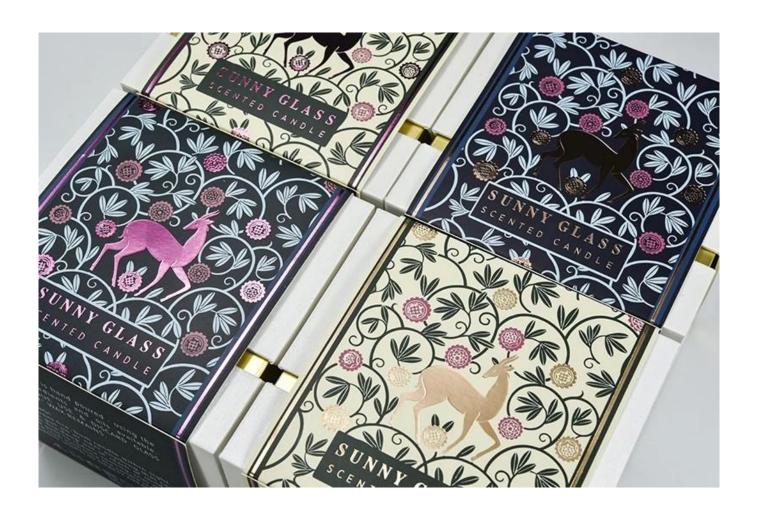

# **Product Description**

Exquisite <u>candle holder packaging box</u> is a high quality packaging material, <u>candle holder packaging box</u> can not only protect your products, but also enhance your brand image.exquisite <u>candle holder packaging box</u> are made of high quality materials, durable and beautiful. <u>Sunny Glassware</u> design team can tailor unique <u>candle holder packaging box</u> designs to your needs and brand image to make your products stand out in the market.

# The design and color of the <u>candle holder packaging box</u> can be customized to your requirements

Your logo can be designed as an exclusive label on your branded candle holder packaging box