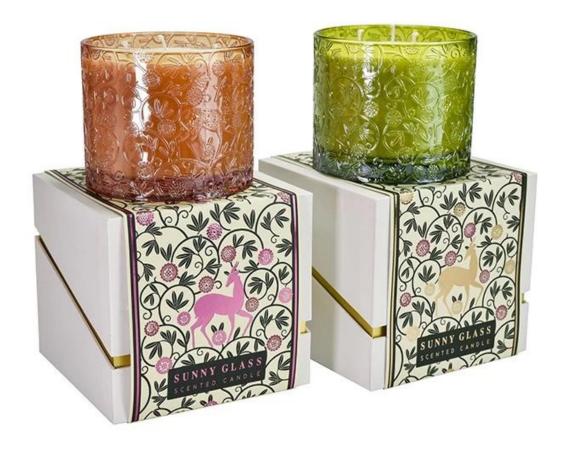

# **Product Description**

Exquisite <u>candle holder packaging box</u> is a high quality packaging material, <u>candle holder packaging box</u> can not only protect your products, but also enhance your brand image.exquisite <u>candle holder packaging box</u> are made of high quality materials, durable and beautiful. <u>Sunny Glassware</u> design team can tailor unique <u>candle holder packaging box</u> designs to your needs and brand image to make your products stand out in the market.

# Wide Range of Application

Home Decor/Coffee Shop/Restaurant/Wedding/Party/Holidays Gifts

1) Can you combine many items assorted in one container in my first order? Yes, we can. But the quantity of each ordered item should reach our MOQ.