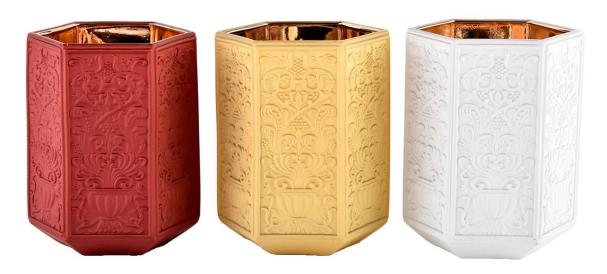

# Factory direct sales baroque gold-plated white glass candle jar

These  ${\color{red}{\bf glass}}$  candle  ${\color{red}{\bf jar}}$  come in different colors and sizes, we can customize the  ${\color{red}{\bf glass}}$ candle jar according to your requirements

The curves and decorative elements of the Baroque style are vividly displayed on this **glass candle jar**. Elegant lines, exquisite patterns, each place reveals the classical elegance and romance. It is not only a practical **glass candle jar**, but also a piece of art worthy of collection.