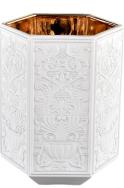

These  ${\color{red}{\bf glass}}$  candle  ${\color{red}{\bf jar}}$  come in different colors and sizes, we can customize the  ${\color{red}{\bf glass}}$ candle jar according to your requirements

The curves and decorative elements of the Baroque style are vividly displayed on this **glass candle jar**. Elegant lines, exquisite patterns, each place reveals the classical elegance and romance. It is not only a practical **glass candle jar**, but also a piece of art worthy of collection.