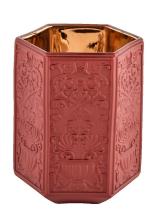

These  ${\color{red}{\bf glass}}$  candle  ${\color{red}{\bf jar}}$  come in different colors and sizes, we can customize the  ${\color{red}{\bf glass}}$ candle jar according to your requirements

The curves and decorative elements of the Baroque style are vividly displayed on this **glass candle jar**. Elegant lines, exquisite patterns, each place reveals the classical elegance and romance. It is not only a practical **glass candle jar**, but also a piece of art worthy of collection.