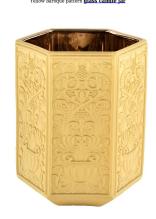

These  ${\color{red}{\bf glass}}$  candle  ${\color{red}{\bf jar}}$  come in different colors and sizes, we can customize the  ${\color{red}{\bf glass}}$ candle jar according to your requirements

The curves and decorative elements of the Baroque style are vividly displayed on this **glass candle jar**. Elegant lines, exquisite patterns, each place reveals the classical elegance and romance. It is not only a practical **glass candle jar**, but also a piece of art worthy of collection.