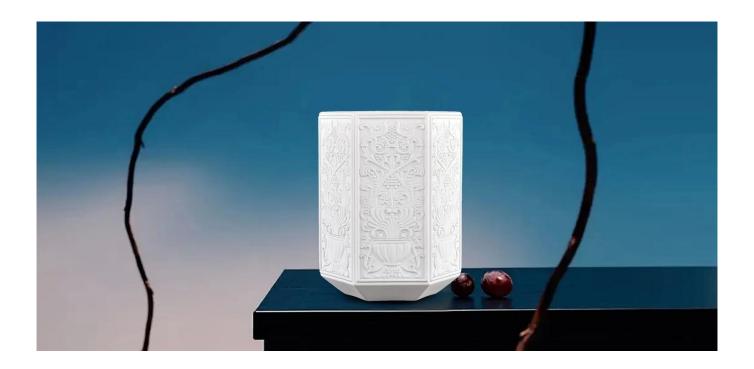

# Factory direct sales baroque gold-plated white glass candle jar

These  ${\color{red}{\bf glass}}$  candle  ${\color{red}{\bf jar}}$  come in different colors and sizes, we can customize the  ${\color{red}{\bf glass}}$ candle jar according to your requirements

The curves and decorative elements of the Baroque style are vividly displayed on this **glass candle jar**. Elegant lines, exquisite patterns, each place reveals the classical elegance and romance. It is not only a practical **glass candle jar**, but also a piece of art worthy of collection.