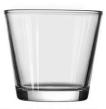

# Factory direct sales round bottom V-shaped glass candle jar

# V-shaped <u>Glass candle jars</u> are great for holding candy, snacks, and pantries, <u>glass candle jars</u> these glass jars are ideal for display.

# These V-shaped clear <u>glass candle jars</u> come in a variety of sizes and we can customize them according to your requirements

No. SGBZ135128V

30oz/1110ml/738g

H128 T135 B106

14oz/ 513ml/ 475g

H124 T101 B73