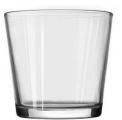

# These V-shaped clear <u>glass candle jars</u> come in a variety of sizes and we can customize them according to your requirements

No. SGBZ135128V

30oz/1110ml/738g

H128 T135 B106

14oz/ 513ml/ 475g

H124 T101 B73

No. SGBZ108112V 16oz/ 600ml/ 371g H112 T108 B80

No. SGBZ100101V 12 oz/ 435ml/ 408g H101 T100 B76

No. SGBZ9083V 8oz/ 288ml/ 251g H83 T90 B65

Your logo can be designed with exclusive label on the <u>candle jars</u>