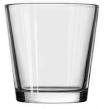

# Factory direct sales round bottom V-shaped glass candle jar

# V-shaped <u>Glass candle jars</u> are great for holding candy, snacks, and pantries, <u>glass candle jars</u> these glass jars are ideal for display.

# These V-shaped clear <u>glass candle jars</u> come in a variety of sizes and we can customize them according to your requirements

No. SGBZ135128V

30oz/1110ml/738g

H128 T135 B106

14oz/ 513ml/ 475g

H124 T101 B73