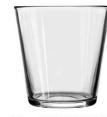

# Factory direct sales round bottom V-shaped glass candle jar

# V-shaped <u>Glass candle jars</u> are great for holding candy, snacks, and pantries, <u>glass candle jars</u> these glass jars are ideal for display.

# These V-shaped clear <u>glass candle jars</u> come in a variety of sizes and we can customize them according to your requirements

No. SGBZ135128V

30oz/1110ml/738g

H128 T135 B106

14oz/ 513ml/ 475g

H124 T101 B73