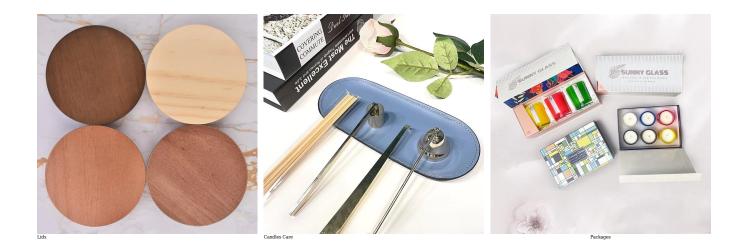

#### **BOOST BUSINESS RAPIDLY**

All the customers have good profit and get 30% sales increase every year

| Product Description                                                                                                                                                                                                                                                                                                                                                                                                                                                                                                      |                                                                       |
|--------------------------------------------------------------------------------------------------------------------------------------------------------------------------------------------------------------------------------------------------------------------------------------------------------------------------------------------------------------------------------------------------------------------------------------------------------------------------------------------------------------------------|-----------------------------------------------------------------------|
| Exquisite <u>candle holder packaging</u> box is a high quality packaging material, <u>candle holder packaging</u> box can not only protect your products, but <u>candle holder packaging</u> box also enhance your brand image. Our exquisite <u>candle holder packaging</u> box are made of high quality materials, durable and beautiful. <u>Sunny Glassware</u> design team can tailor unique <u>candle holder packaging</u> box designs to your needs and brand image to make your products stand out in the market. |                                                                       |
| BOV SIZO                                                                                                                                                                                                                                                                                                                                                                                                                                                                                                                 | Item No.:SCRG210076<br>Unfold Size[]299*121.5*74mm                    |
| Design                                                                                                                                                                                                                                                                                                                                                                                                                                                                                                                   | supply and perfect designs according to customers' requirements       |
| Delivery time                                                                                                                                                                                                                                                                                                                                                                                                                                                                                                            | Within 35 days after the sample and order confirmed                   |
| Payment term                                                                                                                                                                                                                                                                                                                                                                                                                                                                                                             | 30% deposit by T/T in advance and the balance against the copy of B/L |
| Shipment                                                                                                                                                                                                                                                                                                                                                                                                                                                                                                                 | By sea, by air, by Express and your shipping agent is acceptable      |
| OEM orders and customize items are Welcome!<br>For more details pls feel free to contact us.                                                                                                                                                                                                                                                                                                                                                                                                                             |                                                                       |