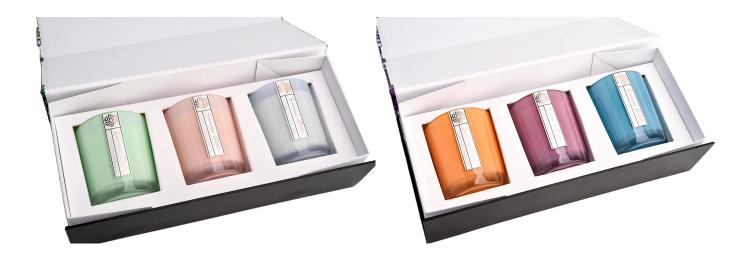

#### **BOOST BUSINESS RAPIDLY**

All the customers have good profit and get 30% sales increase every year

| Product Description                                                                                                                                                                                                                                                                                                                                                                                                                                                                                                      |                                                                       |
|--------------------------------------------------------------------------------------------------------------------------------------------------------------------------------------------------------------------------------------------------------------------------------------------------------------------------------------------------------------------------------------------------------------------------------------------------------------------------------------------------------------------------|-----------------------------------------------------------------------|
| Exquisite <u>candle holder packaging</u> box is a high quality packaging material, <u>candle holder packaging</u> box can not only protect your products, but <u>candle holder packaging</u> box also enhance your brand image. Our exquisite <u>candle holder packaging</u> box are made of high quality materials, durable and beautiful. <u>Sunny Glassware</u> design team can tailor unique <u>candle holder packaging</u> box designs to your needs and brand image to make your products stand out in the market. |                                                                       |
| BOV SIZO                                                                                                                                                                                                                                                                                                                                                                                                                                                                                                                 | Item No.:SCRG210076<br>Unfold Size[]299*121.5*74mm                    |
| Design                                                                                                                                                                                                                                                                                                                                                                                                                                                                                                                   | supply and perfect designs according to customers' requirements       |
| Delivery time                                                                                                                                                                                                                                                                                                                                                                                                                                                                                                            | Within 35 days after the sample and order confirmed                   |
| Payment term                                                                                                                                                                                                                                                                                                                                                                                                                                                                                                             | 30% deposit by T/T in advance and the balance against the copy of B/L |
| Shipment                                                                                                                                                                                                                                                                                                                                                                                                                                                                                                                 | By sea, by air, by Express and your shipping agent is acceptable      |
| OEM orders and customize items are Welcome!<br>For more details pls feel free to contact us.                                                                                                                                                                                                                                                                                                                                                                                                                             |                                                                       |