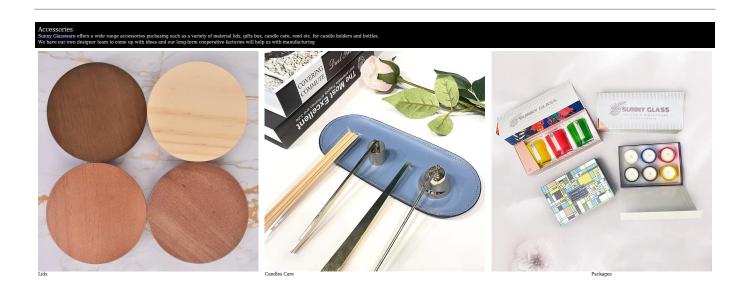

These ceramic candle jars come in different colors and sizes, we can customize the ceramic candle jars according to your requirements

Sunshine Manor Ceramic Candle holder

French manor Ceramic Candle holder