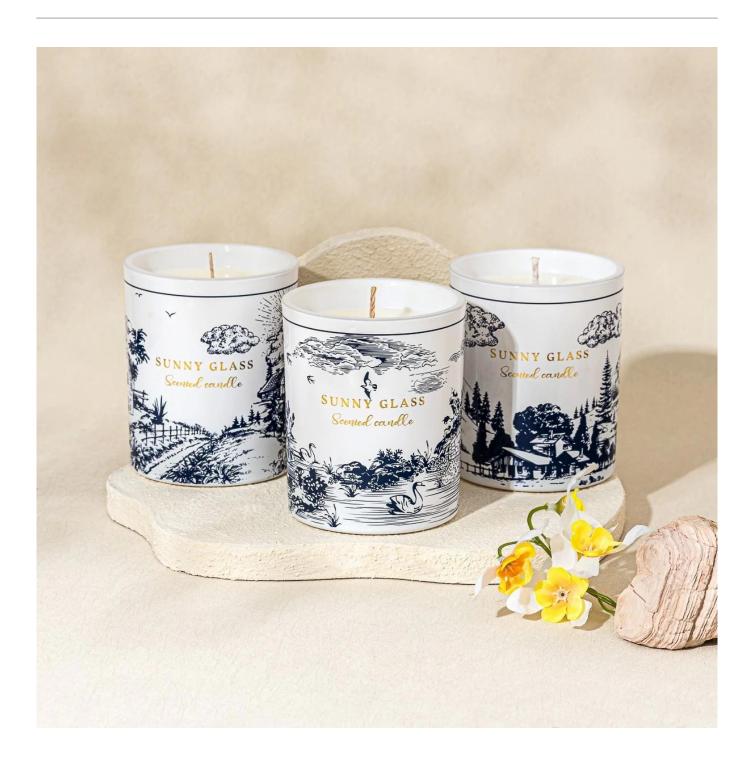

These ceramic candle jars come in different colors and sizes, we can customize the ceramic candle jars according to your requirements

Sunshine Manor Ceramic Candle holder

French manor Ceramic Candle holder

Mountain and wild poetic ceramic candle holder

This <u>ceramic candle holder</u>, with its outer layer of decorative paper, "imprints" the retro rural scenery into life - the scattered fairy-tale cottages, the surrounding lush vegetation, and even the lines of the smoke from the roof all carry a sense of story. When the candle flame lights up, the soft light of the glaze spreads over the pattern, as if one could truly hear the chirping of insects and the rustling of the wind in the manor, which is both soothing and romantic