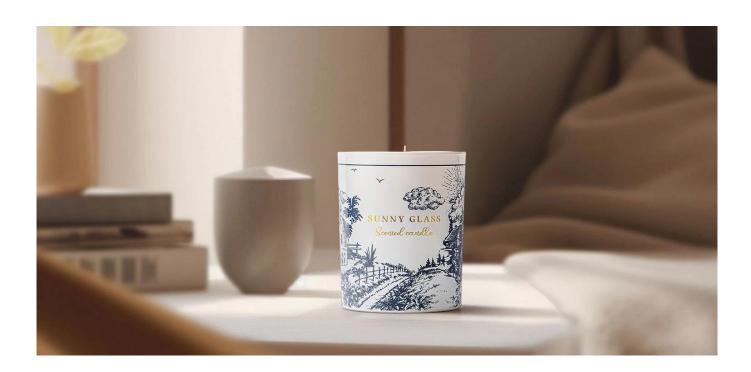

Mountain and wild poetic ceramic candle holder

This <u>ceramic candle holder</u>, with its outer layer of decorative paper, "imprints" the retro rural scenery into life - the scattered fairy-tale cottages, the surrounding lush vegetation, and even the lines of the smoke from the roof all carry a sense of story. When the candle flame lights up, the soft light of the glaze spreads over the pattern, as if one could truly hear the chirping of insects and the rustling of the wind in the manor, which is both soothing and romantic