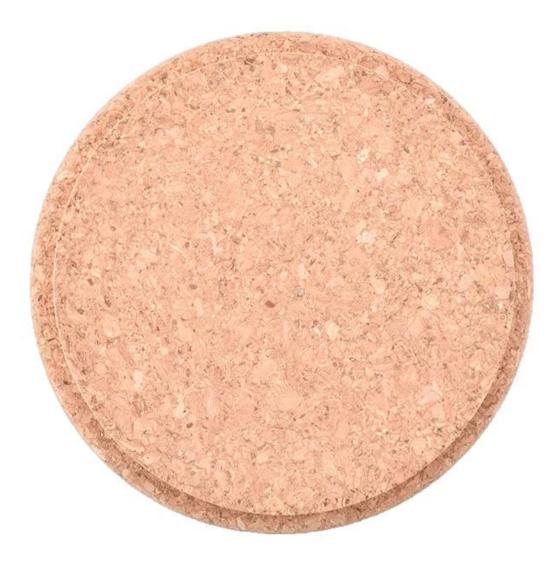

## Glass candle holder <u>cork lid</u> empty bottle jar snack jar

#### **BOOST BUSINESS RAPIDLY**

All the customers have good profit and get 30% sales increase every year

| Product Description                                                                                                                                                                                                                                               |                                                                                                                    |
|-------------------------------------------------------------------------------------------------------------------------------------------------------------------------------------------------------------------------------------------------------------------|--------------------------------------------------------------------------------------------------------------------|
| Sunny Glassware offers sealed <u>cork lids</u> for <u>candle holders</u> , we have our own designers to come up with ideas and our subcontract factory will help us with manufacturing. We already have many existing molds for <u>common candle holders</u> etc. |                                                                                                                    |
| Size                                                                                                                                                                                                                                                              | Item No.:SGXD19052801<br>Top dia: 110mm<br>Bottom dia: 100mm<br>Height: 15.5mm<br>Weight: 42g<br>MOQ: 50000 pieces |
| Design                                                                                                                                                                                                                                                            | supply and perfect designs according to customers' requirements                                                    |
| Delivery time                                                                                                                                                                                                                                                     | Within 35 days after the sample and order confirmed                                                                |
| Payment term                                                                                                                                                                                                                                                      | 30% deposit by T/T in advance and the balance against the copy of B/L                                              |
| Shipment                                                                                                                                                                                                                                                          | By sea, by air, by Express and your shipping agent is acceptable                                                   |
| OEM orders and customize items are Welcome!<br>For more details pls feel free to contact us.                                                                                                                                                                      |                                                                                                                    |

# The pattern of this <u>cork lids</u> can be customized according to your requirement

These <u>cork lids</u>, never get deformed or rusted. To ensure your <u>lids</u> fit perfectly for a long time, keep them dry and don't put them in the dishwasher!