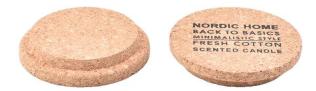

## Glass candle holder <u>cork lid</u> empty bottle jar snack jar

#### **BOOST BUSINESS RAPIDLY**

All the customers have good profit and get 30% sales increase every year

| Product Description                                                                                                                                                                                                                                               |                                                                                                                    |
|-------------------------------------------------------------------------------------------------------------------------------------------------------------------------------------------------------------------------------------------------------------------|--------------------------------------------------------------------------------------------------------------------|
| Sunny Glassware offers sealed <u>cork lids</u> for <u>candle holders</u> , we have our own designers to come up with ideas and our subcontract factory will help us with manufacturing. We already have many existing molds for <u>common candle holders</u> etc. |                                                                                                                    |
| Size                                                                                                                                                                                                                                                              | Item No.:SGXD19052801<br>Top dia: 110mm<br>Bottom dia: 100mm<br>Height: 15.5mm<br>Weight: 42g<br>MOQ: 50000 pieces |
| Design                                                                                                                                                                                                                                                            | supply and perfect designs according to customers' requirements                                                    |
| Delivery time                                                                                                                                                                                                                                                     | Within 35 days after the sample and order confirmed                                                                |
| Payment term                                                                                                                                                                                                                                                      | 30% deposit by T/T in advance and the balance against the copy of B/L                                              |
| Shipment                                                                                                                                                                                                                                                          | By sea, by air, by Express and your shipping agent is acceptable                                                   |
| OEM orders and customize items are Welcome!<br>For more details pls feel free to contact us.                                                                                                                                                                      |                                                                                                                    |

# The pattern of this <u>cork lids</u> can be customized according to your requirement

These <u>cork lids</u>, never get deformed or rusted. To ensure your <u>lids</u> fit perfectly for a long time, keep them dry and don't put them in the dishwasher!

## Wide Range of Application

Home Decor/Coffee Shop/Restaurant/Wedding/Party/Holidays Gifts