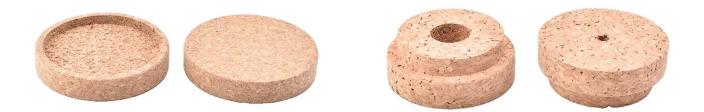

## Glass candle holder <u>cork lid</u> empty bottle jar snack jar

#### **BOOST BUSINESS RAPIDLY**

All the customers have good profit and get 30% sales increase every year

| Product Description                                                                                                                                                                                                                                               |                                                                                                                    |
|-------------------------------------------------------------------------------------------------------------------------------------------------------------------------------------------------------------------------------------------------------------------|--------------------------------------------------------------------------------------------------------------------|
| Sunny Glassware offers sealed <u>cork lids</u> for <u>candle holders</u> , we have our own designers to come up with ideas and our subcontract factory will help us with manufacturing. We already have many existing molds for <u>common candle holders</u> etc. |                                                                                                                    |
| Size                                                                                                                                                                                                                                                              | Item No.:SGXD19052801<br>Top dia: 110mm<br>Bottom dia: 100mm<br>Height: 15.5mm<br>Weight: 42g<br>MOQ: 50000 pieces |
| Design                                                                                                                                                                                                                                                            | supply and perfect designs according to customers' requirements                                                    |
| Delivery time                                                                                                                                                                                                                                                     | Within 35 days after the sample and order confirmed                                                                |
| Payment term                                                                                                                                                                                                                                                      | 30% deposit by T/T in advance and the balance against the copy of B/L                                              |
| Shipment                                                                                                                                                                                                                                                          | By sea, by air, by Express and your shipping agent is acceptable                                                   |
| OEM orders and customize items are Welcome!<br>For more details pls feel free to contact us.                                                                                                                                                                      |                                                                                                                    |

# The pattern of this <u>cork lids</u> can be customized according to your requirement

These <u>cork lids</u>, never get deformed or rusted. To ensure your <u>lids</u> fit perfectly for a long time, keep them dry and don't put them in the dishwasher!