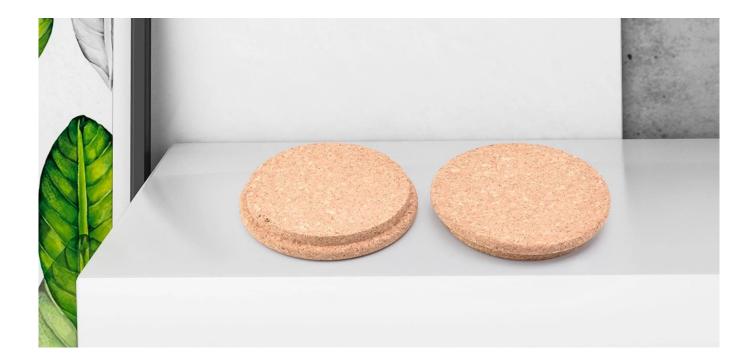

## Glass candle holder <u>cork lid</u> empty bottle jar snack jar

#### **BOOST BUSINESS RAPIDLY**

All the customers have good profit and get 30% sales increase every year

| Product Description                                                                                                                                                                                                                                               |                                                                                                                    |
|-------------------------------------------------------------------------------------------------------------------------------------------------------------------------------------------------------------------------------------------------------------------|--------------------------------------------------------------------------------------------------------------------|
| Sunny Glassware offers sealed <u>cork lids</u> for <u>candle holders</u> , we have our own designers to come up with ideas and our subcontract factory will help us with manufacturing. We already have many existing molds for <u>common candle holders</u> etc. |                                                                                                                    |
| Size                                                                                                                                                                                                                                                              | Item No.:SGXD19052801<br>Top dia: 110mm<br>Bottom dia: 100mm<br>Height: 15.5mm<br>Weight: 42g<br>MOQ: 50000 pieces |
| Design                                                                                                                                                                                                                                                            | supply and perfect designs according to customers' requirements                                                    |
| Delivery time                                                                                                                                                                                                                                                     | Within 35 days after the sample and order confirmed                                                                |
| Payment term                                                                                                                                                                                                                                                      | 30% deposit by T/T in advance and the balance against the copy of B/L                                              |
| Shipment                                                                                                                                                                                                                                                          | By sea, by air, by Express and your shipping agent is acceptable                                                   |
| OEM orders and customize items are Welcome!<br>For more details pls feel free to contact us.                                                                                                                                                                      |                                                                                                                    |

# The pattern of this <u>cork lids</u> can be customized according to your requirement

These <u>cork lids</u>, never get deformed or rusted. To ensure your <u>lids</u> fit perfectly for a long time, keep them dry and don't put them in the dishwasher!