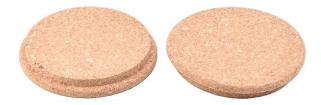

## Glass candle holder <u>cork lid</u> empty bottle jar snack jar

#### **BOOST BUSINESS RAPIDLY**

All the customers have good profit and get 30% sales increase every year

| Product Description                                                                                                                                                                                                                                               |                                                                                                                    |
|-------------------------------------------------------------------------------------------------------------------------------------------------------------------------------------------------------------------------------------------------------------------|--------------------------------------------------------------------------------------------------------------------|
| Sunny Glassware offers sealed <u>cork lids</u> for <u>candle holders</u> , we have our own designers to come up with ideas and our subcontract factory will help us with manufacturing. We already have many existing molds for <u>common candle holders</u> etc. |                                                                                                                    |
| Size                                                                                                                                                                                                                                                              | Item No.:SGXD19052801<br>Top dia: 110mm<br>Bottom dia: 100mm<br>Height: 15.5mm<br>Weight: 42g<br>MOQ: 50000 pieces |
| Design                                                                                                                                                                                                                                                            | supply and perfect designs according to customers' requirements                                                    |
| Delivery time                                                                                                                                                                                                                                                     | Within 35 days after the sample and order confirmed                                                                |
| Payment term                                                                                                                                                                                                                                                      | 30% deposit by T/T in advance and the balance against the copy of B/L                                              |
| Shipment                                                                                                                                                                                                                                                          | By sea, by air, by Express and your shipping agent is acceptable                                                   |
| OEM orders and customize items are Welcome!<br>For more details pls feel free to contact us.                                                                                                                                                                      |                                                                                                                    |

# The pattern of this <u>cork lids</u> can be customized according to your requirement

These <u>cork lids</u>, never get deformed or rusted. To ensure your <u>lids</u> fit perfectly for a long time, keep them dry and don't put them in the dishwasher!