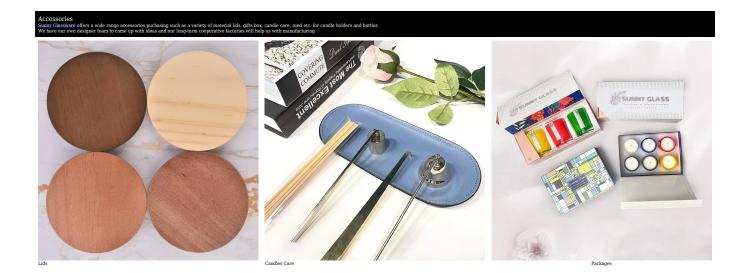

#### **BOOST BUSINESS RAPIDLY**

All the customers have good profit and get 30% sales increase every year

| Product Description                                                                                                                                                                                                                                               |                                                                                                                    |
|-------------------------------------------------------------------------------------------------------------------------------------------------------------------------------------------------------------------------------------------------------------------|--------------------------------------------------------------------------------------------------------------------|
| Sunny Glassware offers sealed <u>cork lids</u> for <u>candle holders</u> , we have our own designers to come up with ideas and our subcontract factory will help us with manufacturing. We already have many existing molds for <u>common candle holders</u> etc. |                                                                                                                    |
| Size                                                                                                                                                                                                                                                              | Item No.:SGXD19052801<br>Top dia: 110mm<br>Bottom dia: 100mm<br>Height: 15.5mm<br>Weight: 42g<br>MOQ: 50000 pieces |
| Design                                                                                                                                                                                                                                                            | supply and perfect designs according to customers' requirements                                                    |
| Delivery time                                                                                                                                                                                                                                                     | Within 35 days after the sample and order confirmed                                                                |
| Payment term                                                                                                                                                                                                                                                      | 30% deposit by T/T in advance and the balance against the copy of B/L                                              |
| Shipment                                                                                                                                                                                                                                                          | By sea, by air, by Express and your shipping agent is acceptable                                                   |
| OEM orders and customize items are Welcome!<br>For more details pls feel free to contact us.                                                                                                                                                                      |                                                                                                                    |