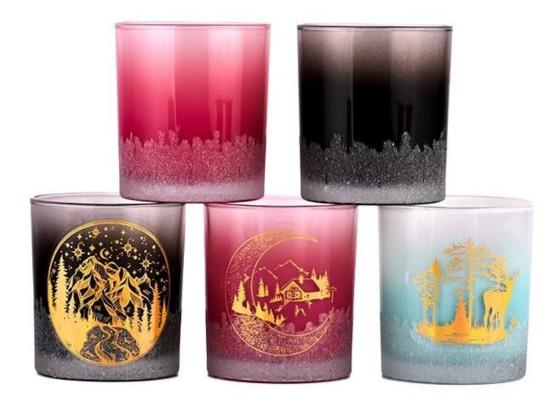

# A wide decorative finish $\square$ Applique/Spraying/Frosted etc. $\square$ glass candle jars for your selection

This gradient color <u>glass candle jars</u> comes in a variety of beautiful colors and we can customize <u>glass candle jars</u> it according to your requirements Hand-made red gradient

Hand-applique red gradient

Handmade house Christmas decals with red gradients

Hand-applique black gradient

Handmade Christmas night applique with black gradien

Christmas party want to have a sense of ceremony, this high appearance level of Christmas <u>glass candle jars</u> is a good choice, <u>glass candle jars</u> can be placed in every inconspicuous corner, enter the shoe cabinet, bathroom wash basin... <u>glass candle jars</u> No matter where you go, you can feel the Christmas atmosphere.

### **BOOST BUSINESS RAPIDLY**

All the customers have good profit and get 30% sales increase every year

| Product Description                                                                                                                                                                |                                                                                                                 |
|------------------------------------------------------------------------------------------------------------------------------------------------------------------------------------|-----------------------------------------------------------------------------------------------------------------|
| Glass candle holders with the gradient red as glass candle jar can be paired perfectly with any style or decoration and will add a shiny color and decorative style to your space. |                                                                                                                 |
| Sample time                                                                                                                                                                        | 1) 5 days if there is glass shape and size 2) 15 days, if you need new shapes and sizes glass                   |
| Measure                                                                                                                                                                            | Item No.:SGHY23062016 Top dia: 80mm Bottom dia: 75mm Height: 90mm Weight: 268g Capacity: 305ml MOQ: 3000 pieces |
| Packing                                                                                                                                                                            | Normal packing, Individual gift box, PVC box, window box, color box, white box etc.                             |
| Delivery time                                                                                                                                                                      | Within 35 days after the sample and order confirmed                                                             |
| Payment term                                                                                                                                                                       | 30% deposit by T/T in advance and the balance against the copy of B/L                                           |
| Shipment                                                                                                                                                                           | By sea, by air, by Express and your shipping agent is acceptable                                                |
| Usage Occasion                                                                                                                                                                     | Home Decoration, Wedding Decoration, Wedding Gift, Decoration Lifting,                                          |