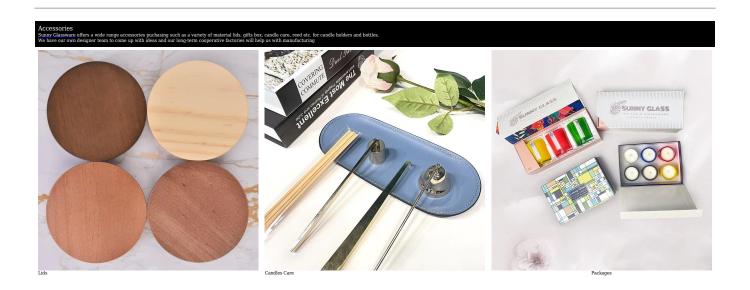

### Wholesale gradedient red glass candle jars decals

### **BOOST BUSINESS RAPIDLY**

All the customers have good profit and get 30% sales increase every year

| Product Description                                                                                                                                                                |                                                                                                                 |
|------------------------------------------------------------------------------------------------------------------------------------------------------------------------------------|-----------------------------------------------------------------------------------------------------------------|
| Glass candle holders with the gradient red as glass candle jar can be paired perfectly with any style or decoration and will add a shiny color and decorative style to your space. |                                                                                                                 |
| Sample time                                                                                                                                                                        | 1) 5 days if there is glass shape and size 2) 15 days, if you need new shapes and sizes glass                   |
| Measure                                                                                                                                                                            | Item No.:SGHY23062016 Top dia: 80mm Bottom dia: 75mm Height: 90mm Weight: 268g Capacity: 305ml MOQ: 3000 pieces |
| Packing                                                                                                                                                                            | Normal packing, Individual gift box, PVC box, window box, color box, white box etc.                             |
| Delivery time                                                                                                                                                                      | Within 35 days after the sample and order confirmed                                                             |
| Payment term                                                                                                                                                                       | 30% deposit by T/T in advance and the balance against the copy of B/L                                           |
| Shipment                                                                                                                                                                           | By sea, by air, by Express and your shipping agent is acceptable                                                |
| Usage Occasion                                                                                                                                                                     | Home Decoration, Wedding Decoration, Wedding Gift, Decoration Lifting,                                          |