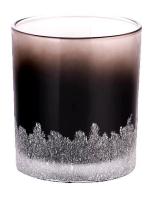

# A wide decorative finish $\square$ Applique/Spraying/Frosted etc. $\square$ glass candle jars for your selection

This gradient color <u>glass candle jars</u> comes in a variety of beautiful colors and we can customize <u>glass candle jars</u> it according to your requirements Hand-made red gradient

Hand-applique red gradient

Handmade house Christmas decals with red gradients

Hand-applique black gradient

Handmade Christmas night applique with black gradien

Christmas party want to have a sense of ceremony, this high appearance level of Christmas <u>glass candle jars</u> is a good choice, <u>glass candle jars</u> can be placed in every inconspicuous corner, enter the shoe cabinet, bathroom wash basin... <u>glass candle jars</u> No matter where you go, you can feel the Christmas atmosphere.