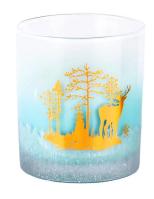

# A wide decorative finish $\square$ Applique/Spraying/Frosted etc. $\square$ glass candle jars for your selection

This gradient color <u>glass candle jars</u> comes in a variety of beautiful colors and we can customize <u>glass candle jars</u> it according to your requirements Hand-made red gradient

Hand-applique red gradient

Handmade house Christmas decals with red gradients

Hand-applique black gradient

Handmade Christmas night applique with black gradien

Christmas party want to have a sense of ceremony, this high appearance level of Christmas <u>glass candle jars</u> is a good choice, <u>glass candle jars</u> can be placed in every inconspicuous corner, enter the shoe cabinet, bathroom wash basin... <u>glass candle jars</u> No matter where you go, you can feel the Christmas atmosphere.