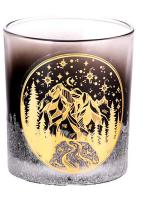

# A wide decorative finish $\square$ Applique/Spraying/Frosted etc. $\square$ glass candle jars for your selection

This gradient color <u>glass candle jars</u> comes in a variety of beautiful colors and we can customize <u>glass candle jars</u> it according to your requirements Hand-made red gradient

Hand-applique red gradient

Handmade house Christmas decals with red gradients

Hand-applique black gradient

Handmade Christmas night applique with black gradien

Christmas party want to have a sense of ceremony, this high appearance level of Christmas <u>glass candle jars</u> is a good choice, <u>glass candle jars</u> can be placed in every inconspicuous corner, enter the shoe cabinet, bathroom wash basin... <u>glass candle jars</u> No matter where you go, you can feel the Christmas atmosphere.