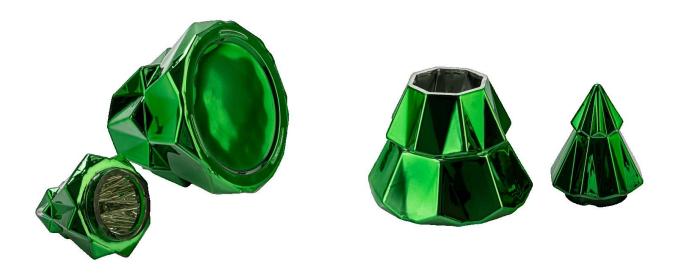

# Luxury custom Christmas tree glass candle jars with lids

This Christmas glass candle jars with lids is ingeniously designed. The lid can be used as an independent Christmas decorative item. The spacious base can accommodate the candle. When burning, the warm light and fragrance blend together, adding a touch of warmth to Christmas Eve. When empty, it can be used to store candies and small ornaments, serving multiple purposes and enhancing the practicality and value of the products.