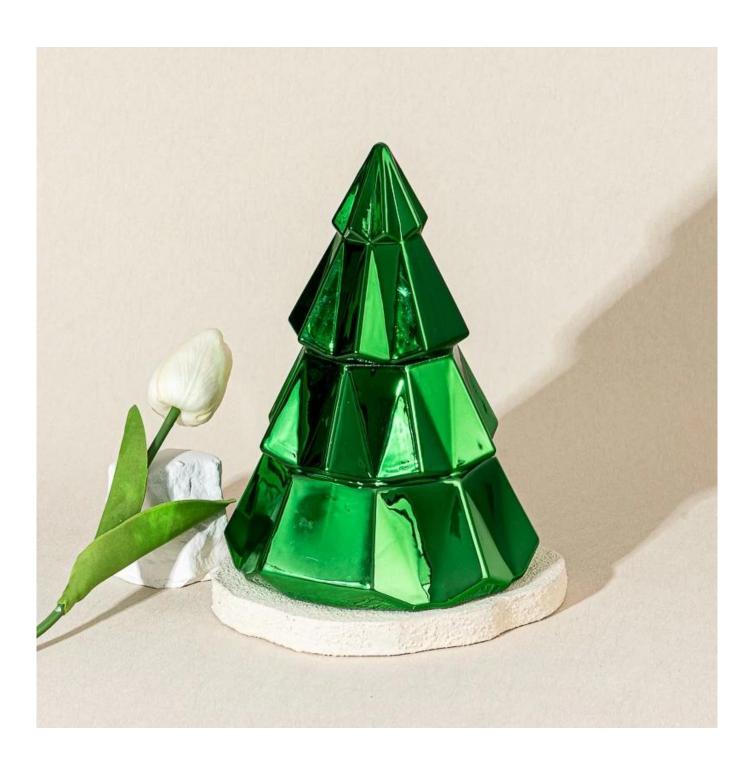

# Luxury custom Christmas tree glass candle jars with lids

This Christmas glass candle jars with lids is ingeniously designed. The lid can be used as an independent Christmas decorative item. The spacious base can accommodate the candle. When burning, the warm light and fragrance blend together, adding a touch of warmth to Christmas Eve. When empty, it can be used to store candies and small ornaments, serving multiple purposes and enhancing the practicality and value of the products.