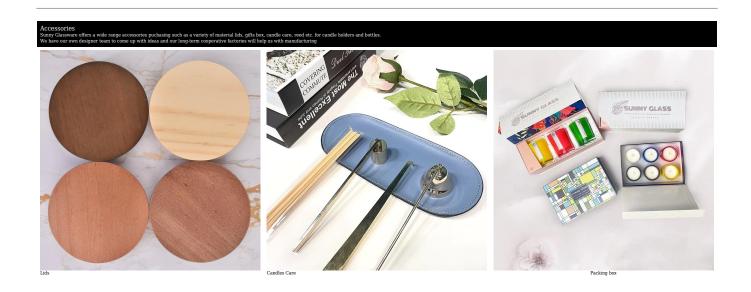

A wide decorative finish  $\square$ Applique/Spraying/Frosted etc. $\square$ glass candle jars with lids for your selection

These glass candle jars with lids come in different colors and sizes, we can customize the glass candle jars with lids according to your requirements

Your logo can be designed with exclusive label on the candle jars for your brand