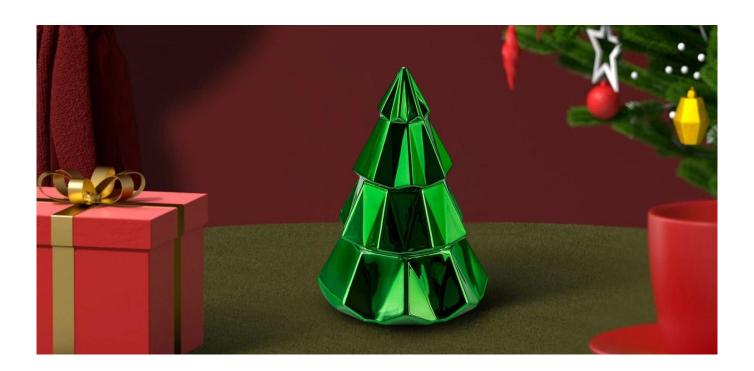

# Luxury custom Christmas tree glass candle jars with lids

This Christmas glass candle jars with lids is ingeniously designed. The lid can be used as an independent Christmas decorative item. The spacious base can accommodate the candle. When burning, the warm light and fragrance blend together, adding a touch of warmth to Christmas Eve. When empty, it can be used to store candies and small ornaments, serving multiple purposes and enhancing the practicality and value of the products.