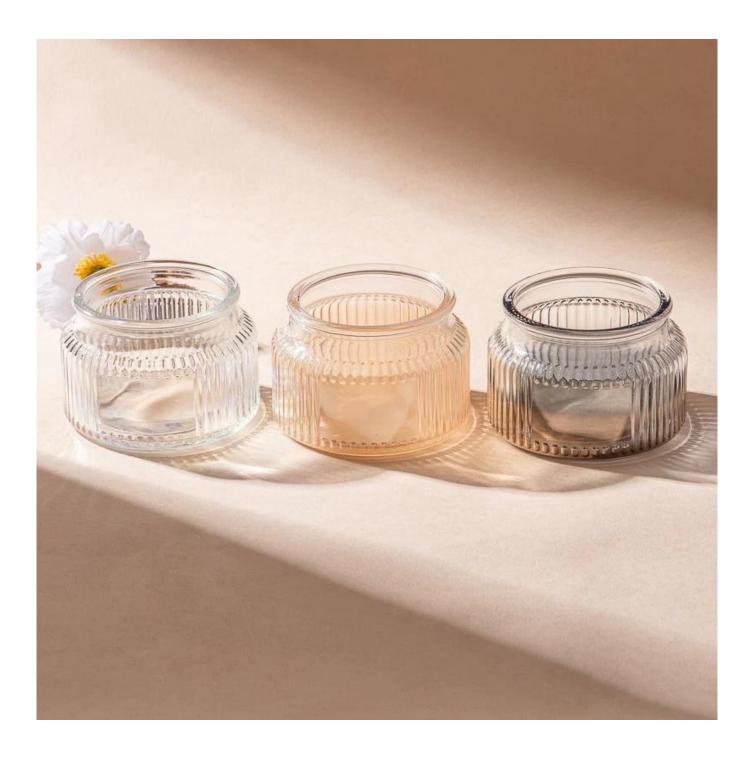

These glass candle jars come in different colors and sizes, we can customize the glass candle jars according to your requirements

When the flickering candlelight meets the orange-colored gradient glass, the ordinary space is instantly infused with the vitality of the sun. This orange gradient glass candle jar, with a touch of passionate color, weaves a gentle and healing poem of life for you.