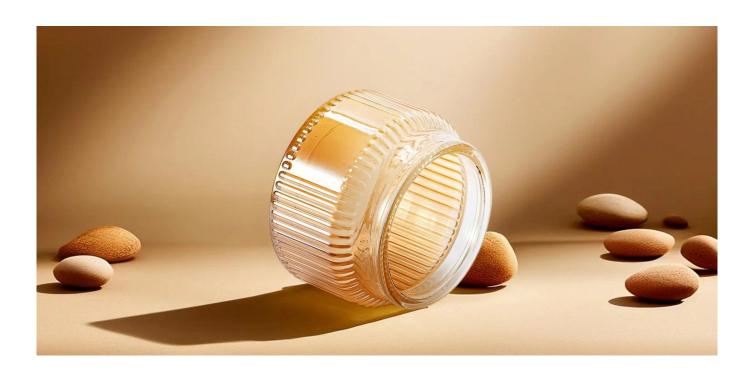

These glass candle jars come in different colors and sizes, we can customize the glass candle jars according to your requirements

When the flickering candlelight meets the orange-colored gradient glass, the ordinary space is instantly infused with the vitality of the sun. This orange gradient glass candle jar, with a touch of passionate color, weaves a gentle and healing poem of life for you.