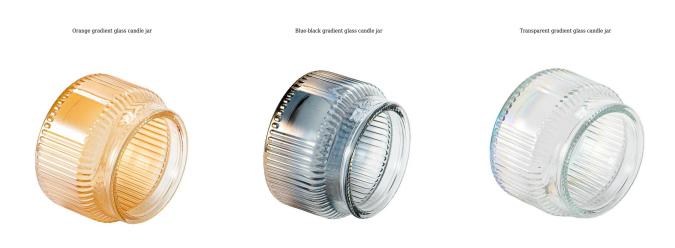

These glass candle jars come in different colors and sizes, we can customize the glass candle jars according to your requirements

When the flickering candlelight meets the orange-colored gradient glass, the ordinary space is instantly infused with the vitality of the sun. This orange gradient glass candle jar, with a touch of passionate color, weaves a gentle and healing poem of life for you.