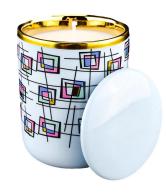

#### **BOOST BUSINESS RAPIDLY**

All the customers have good profit and get 30% sales increase every year

| Product Description                                                                                                                                                                                               |                                                                                                                                                                      |  |
|-------------------------------------------------------------------------------------------------------------------------------------------------------------------------------------------------------------------|----------------------------------------------------------------------------------------------------------------------------------------------------------------------|--|
| Ceramic candle holders can be processed in various shapes and textures according to requirements, which can meet the needs of different styles of decoration, adding a unique beauty to indoor or outdoor Spaces. |                                                                                                                                                                      |  |
| Sample time                                                                                                                                                                                                       | 1) 5 days if there is <u>ceramic</u> shape and size 2) 15 days, if you need new shapes and sizes <u>ceramic</u>                                                      |  |
| Measure                                                                                                                                                                                                           | Item No.:SCRG210028 jar: Top dia:83mm Base diameter :55mm Height :105mm Weight :314g Capacity :374ml lid Diameter :83mm Base diameter :70mm Height :15mm Weight :69g |  |
| Packing                                                                                                                                                                                                           | Normal packing, Individual gift box, PVC box, window box, color box, white box etc.                                                                                  |  |
| Delivery time                                                                                                                                                                                                     | Within 35 days after the sample and order confirmed                                                                                                                  |  |

A wide decorative finish  $\square$ Applique/Spraying/Frosted etc. $\square$ ceramic candle holder with  $\underline{\textbf{lid}}$  for your selection

These **ceramic candle holder with lid** come in different colors and sizes, we can customize the **ceramic candle holder** according to your requirements

Cool purple multicolored block pattern **ceramic candle holder with lid**, with a unique color combination and exquisite design, to add a touch of light to your home. The use of high-quality ceramic materials, combined with multi-color block pattern design, makes the candle holder not only practical, but also a work of art.