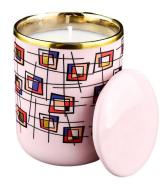

#### **BOOST BUSINESS RAPIDLY**

All the customers have good profit and get 30% sales increase every year

| Product Description                                                                                                                                                                                               |                                                                                                                                                                      |  |
|-------------------------------------------------------------------------------------------------------------------------------------------------------------------------------------------------------------------|----------------------------------------------------------------------------------------------------------------------------------------------------------------------|--|
| Ceramic candle holders can be processed in various shapes and textures according to requirements, which can meet the needs of different styles of decoration, adding a unique beauty to indoor or outdoor Spaces. |                                                                                                                                                                      |  |
| Sample time                                                                                                                                                                                                       | 1) 5 days if there is <u>ceramic</u> shape and size 2) 15 days, if you need new shapes and sizes <u>ceramic</u>                                                      |  |
| Measure                                                                                                                                                                                                           | Item No.:SCRG210028 jar: Top dia:83mm Base diameter :55mm Height :105mm Weight :314g Capacity :374ml lid Diameter :83mm Base diameter :70mm Height :15mm Weight :69g |  |
| Packing                                                                                                                                                                                                           | Normal packing, Individual gift box, PVC box, window box, color box, white box etc.                                                                                  |  |
| Delivery time                                                                                                                                                                                                     | Within 35 days after the sample and order confirmed                                                                                                                  |  |

A wide decorative finish  $\square$ Applique/Spraying/Frosted etc. $\square$ ceramic candle holder with  $\underline{\textbf{lid}}$  for your selection

These **ceramic candle holder with lid** come in different colors and sizes, we can customize the **ceramic candle holder** according to your requirements

Cool purple multicolored block pattern **ceramic candle holder with lid**, with a unique color combination and exquisite design, to add a touch of light to your home. The use of high-quality ceramic materials, combined with multi-color block pattern design, makes the candle holder not only practical, but also a work of art.