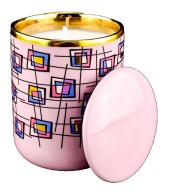

#### **BOOST BUSINESS RAPIDLY**

All the customers have good profit and get 30% sales increase every year

| Product Description                                                                                                                                                                                               |                                                                                                                                                                      |  |
|-------------------------------------------------------------------------------------------------------------------------------------------------------------------------------------------------------------------|----------------------------------------------------------------------------------------------------------------------------------------------------------------------|--|
| Ceramic candle holders can be processed in various shapes and textures according to requirements, which can meet the needs of different styles of decoration, adding a unique beauty to indoor or outdoor Spaces. |                                                                                                                                                                      |  |
| Sample time                                                                                                                                                                                                       | 1) 5 days if there is <u>ceramic</u> shape and size 2) 15 days, if you need new shapes and sizes <u>ceramic</u>                                                      |  |
| Measure                                                                                                                                                                                                           | Item No.:SCRG210028 jar: Top dia:83mm Base diameter :55mm Height :105mm Weight :314g Capacity :374ml lid Diameter :83mm Base diameter :70mm Height :15mm Weight :69g |  |
| Packing                                                                                                                                                                                                           | Normal packing, Individual gift box, PVC box, window box, color box, white box etc.                                                                                  |  |
| Delivery time                                                                                                                                                                                                     | Within 35 days after the sample and order confirmed                                                                                                                  |  |

A wide decorative finish  $\square$ Applique/Spraying/Frosted etc. $\square$ ceramic candle holder with  $\underline{\textbf{lid}}$  for your selection

These **ceramic candle holder with lid** come in different colors and sizes, we can customize the **ceramic candle holder** according to your requirements

Cool purple multicolored block pattern **ceramic candle holder with lid**, with a unique color combination and exquisite design, to add a touch of light to your home. The use of high-quality ceramic materials, combined with multi-color block pattern design, makes the candle holder not only practical, but also a work of art.