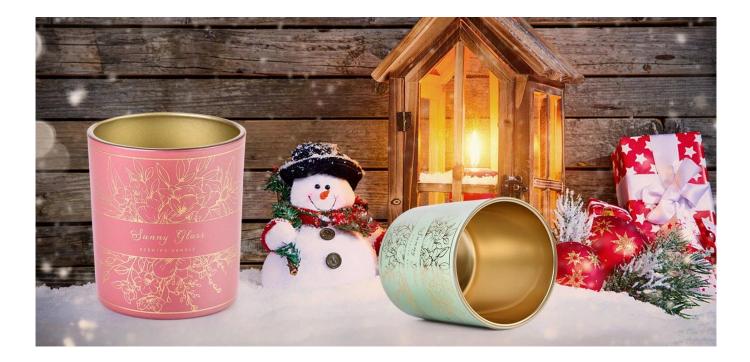

# Luxury custom empty green glass candle container

#### **BOOST BUSINESS RAPIDLY**

All the customers have good profit and get 30% sales increase every year

| Product Description                                                                                                 |                                                                                                                                          |
|---------------------------------------------------------------------------------------------------------------------|------------------------------------------------------------------------------------------------------------------------------------------|
| This Christmas-themed glass candle jar features green and applique on the outside and luxurious gold on the inside. |                                                                                                                                          |
| Sample time                                                                                                         | <ol> <li>5 days if there is glass shape and size</li> <li>15 days, if you need new shapes and sizes glass</li> </ol>                     |
| Measure                                                                                                             | Item No.:SCRG22076<br>Caliber :80mm<br>Base diameter :76mm<br>Maximum diameter :80mm<br>Height :90mm<br>Weight :287 g<br>Capacity :300ml |
| Packing                                                                                                             | Normal packing, Individual gift box, PVC box, window box, color box, white box etc.                                                      |
| Delivery time                                                                                                       | Within 35 days after the sample and order confirmed                                                                                      |
| Payment term                                                                                                        | 30% deposit by T/T in advance and the balance against the copy of B/L                                                                    |
| Shipment                                                                                                            | By sea, by air, by Express and your shipping agent is acceptable                                                                         |
| Usage Occasion                                                                                                      | Home Decoration, Wedding Decoration, Wedding Gift, Decoration Lifting,                                                                   |