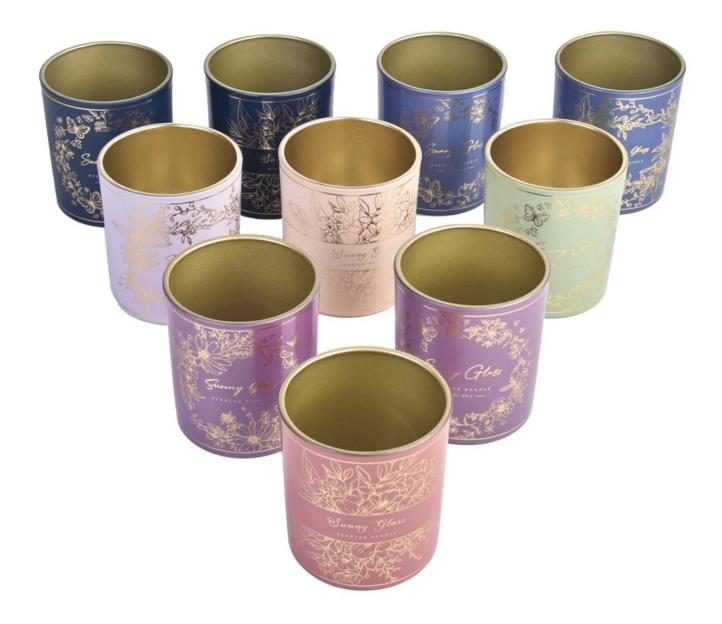

# A wide decorative finish [Applique/Spraying/Frosted etc.]glass candle jars for your selection

These Christmas <u>glass candle jars</u> come in a variety of beautiful colors and <u>glass candle jars</u> can customize them according to your requirements

Christmas party want to have a sense of ceremony, <u>glass candle</u> jars this high appearance level of Christmas glass candlestick is a good choice, <u>glass candle jars</u> can be placed in every inconspicuous corner, enter the shoe cabinet, bathroom wash basin... No matter where you go, <u>glass candle jars</u> you can feel the Christmas atmosphere.