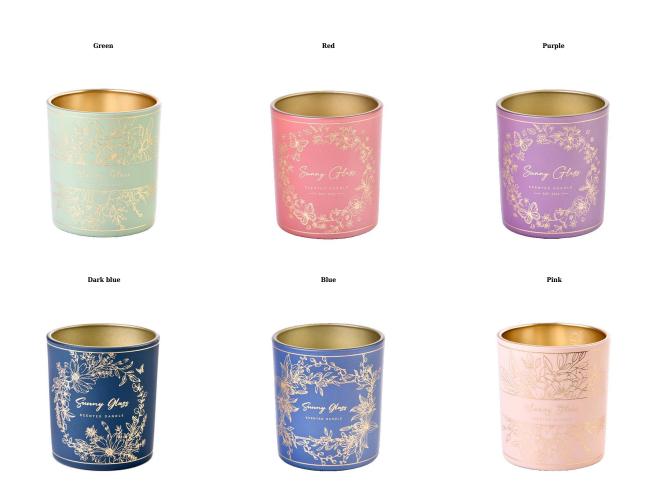

# A wide decorative finish [Applique/Spraying/Frosted etc.]glass candle jars for your selection

These Christmas <u>glass candle jars</u> come in a variety of beautiful colors and <u>glass candle jars</u> can customize them according to your requirements

Christmas party want to have a sense of ceremony, <u>glass candle</u> jars this high appearance level of Christmas glass candlestick is a good choice, <u>glass candle jars</u> can be placed in every inconspicuous corner, enter the shoe cabinet, bathroom wash basin... No matter where you go, <u>glass candle jars</u> you can feel the Christmas atmosphere.