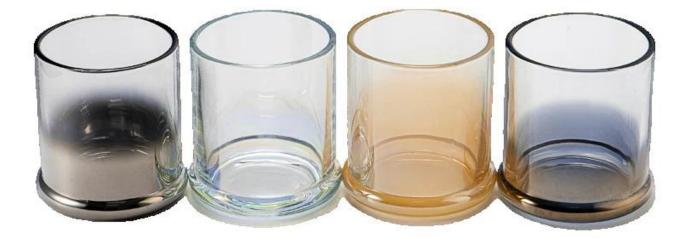

These glass candle jars come in different colors and sizes, we can customize the glass

# candle jars according to your requirements

Blue gradient glass candle jars

White gradient glass candle jars

Black graded glass candle jars

Yellow graded glass candle jars

Our gradient transparent glass candle canisters are ingeniously designed, blending modern design with natural elements, adding a touch of luxury and warmth to your home life. The transparent glass material has excellent light transmission, presenting a beautiful light and shadow effect when a candle is burning, filling the entire room with a soft and comfortable atmosphere.