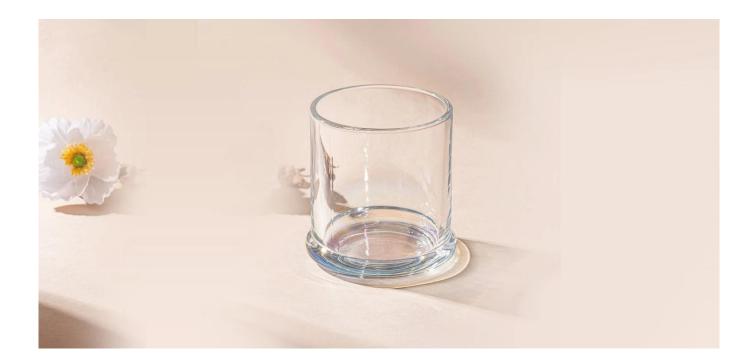

These glass candle jars come in different colors and sizes, we can customize the glass

# candle jars according to your requirements

Blue gradient glass candle jars

White gradient glass candle jars

Black graded glass candle jars

Yellow graded glass candle jars

Our gradient transparent glass candle canisters are ingeniously designed, blending modern design with natural elements, adding a touch of luxury and warmth to your home life. The transparent glass material has excellent light transmission, presenting a beautiful light and shadow effect when a candle is burning, filling the entire room with a soft and comfortable atmosphere.