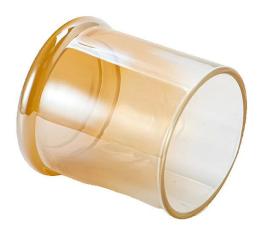

These glass candle jars come in different colors and sizes, we can customize the glass

# candle jars according to your requirements

Blue gradient glass candle jars

White gradient glass candle jars

Black graded glass candle jars

Yellow graded glass candle jars

Our gradient transparent glass candle canisters are ingeniously designed, blending modern design with natural elements, adding a touch of luxury and warmth to your home life. The transparent glass material has excellent light transmission, presenting a beautiful light and shadow effect when a candle is burning, filling the entire room with a soft and comfortable atmosphere.