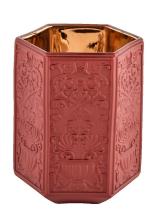

# Luxury custom baroque gold-plated red european style <u>glass</u> <u>candle jar</u>

These  ${\color{red}{\bf glass}}$  candle  ${\color{red}{\bf jar}}$  come in different colors and sizes, we can customize the  ${\color{red}{\bf glass}}$ candle jar according to your requirements

Baroque style, a school representing the peak of European classical art, is deeply loved by people for its unique curve, gorgeous decoration and rich cultural heritage. Today, we incorporate this classical style into modern home life with this Baroque **glass candle jar**.