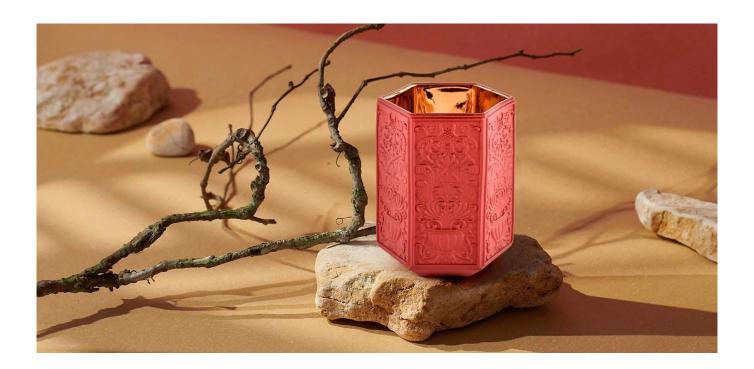

# Luxury custom baroque gold-plated red european style <u>glass</u> <u>candle jar</u>

These  ${\color{red}{\bf glass}}$  candle  ${\color{red}{\bf jar}}$  come in different colors and sizes, we can customize the  ${\color{red}{\bf glass}}$ candle jar according to your requirements

Baroque style, a school representing the peak of European classical art, is deeply loved by people for its unique curve, gorgeous decoration and rich cultural heritage. Today, we incorporate this classical style into modern home life with this Baroque **glass candle jar**.