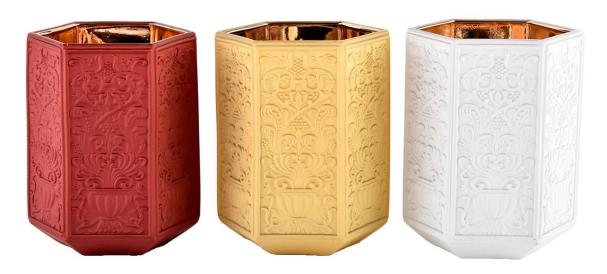

# Luxury custom baroque gold-plated red european style <u>glass</u> <u>candle jar</u>

These  ${\color{red}{\bf glass}}$  candle  ${\color{red}{\bf jar}}$  come in different colors and sizes, we can customize the  ${\color{red}{\bf glass}}$ candle jar according to your requirements

Baroque style, a school representing the peak of European classical art, is deeply loved by people for its unique curve, gorgeous decoration and rich cultural heritage. Today, we incorporate this classical style into modern home life with this Baroque **glass candle jar**.

#### **BOOST BUSINESS RAPIDLY**

All the customers have good profit and get 30% sales increase every year

| Product Description                                                                                                                               |                                                                                                                                      |
|---------------------------------------------------------------------------------------------------------------------------------------------------|--------------------------------------------------------------------------------------------------------------------------------------|
| This <u>glass candle jar</u> can be paired with any home decor such as dining table, cooking table, dresser, end table, coffee bar and bookshelf. |                                                                                                                                      |
| Sample time                                                                                                                                       | 1) 5 days if there is <u>glass candle jar</u> shape and size<br>2) 15 days, if you need new shapes and sizes <u>glass candle jar</u> |
| Measure                                                                                                                                           | Item No.:SCRG22001 Top caliber:88.6mm Base diameter:50mm Height:114mm Weight:461g Capacity:380ml                                     |
| Packing                                                                                                                                           | Normal packing, Individual gift box, PVC box, window box, color box, white box etc.                                                  |
| Delivery time                                                                                                                                     | Within 35 days after the sample and order confirmed                                                                                  |
| Payment term                                                                                                                                      | 30% deposit by T/T in advance and the balance against the copy of B/L                                                                |
| Shipment                                                                                                                                          | By sea, by air, by Express and your shipping agent is acceptable                                                                     |
| Usage Occasion                                                                                                                                    | Home Decoration, Wedding Decoration, Wedding Gift, Decoration Lifting,                                                               |