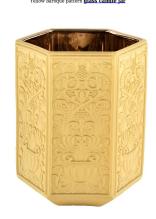

These  ${\color{red}{\bf glass}}$  candle  ${\color{red}{\bf jar}}$  come in different colors and sizes, we can customize the  ${\color{red}{\bf glass}}$ candle jar according to your requirements

Baroque style, a school representing the peak of European classical art, is deeply loved by people for its unique curve, gorgeous decoration and rich cultural heritage. Today, we incorporate this classical style into modern home life with this Baroque **glass candle jar**.