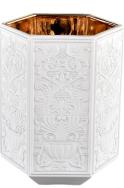

These  ${\color{red}{\bf glass}}$  candle  ${\color{red}{\bf jar}}$  come in different colors and sizes, we can customize the  ${\color{red}{\bf glass}}$ candle jar according to your requirements

Baroque style, a school representing the peak of European classical art, is deeply loved by people for its unique curve, gorgeous decoration and rich cultural heritage. Today, we incorporate this classical style into modern home life with this Baroque **glass candle jar**.