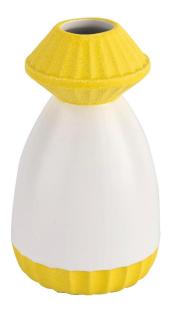

Yellow bottle mouth and bottom

Pink bottle mouth and bottom

Blue bottle mouth and bottom

Purple bottle mouth and bottom

This elegant <u>ceramic diffusers bottles</u> is a great choice for highend aromatherapy. <u>ceramic diffusers bottles</u> is very versatile to use