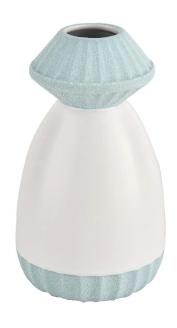

Yellow bottle mouth and bottom

Pink bottle mouth and bottom

Blue bottle mouth and bottom

Purple bottle mouth and bottom

This elegant <u>ceramic diffusers bottles</u> is a great choice for highend aromatherapy. <u>ceramic diffusers bottles</u> is very versatile to use