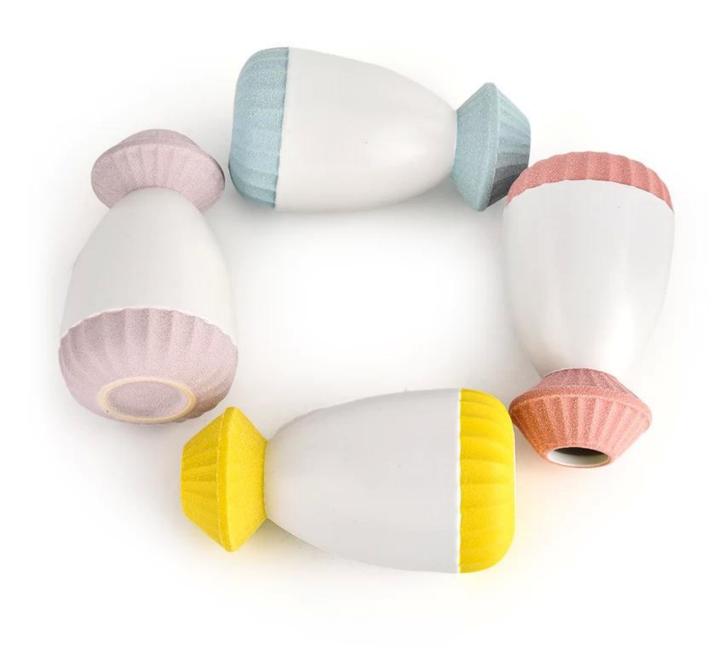

# A wide decorative finish $\square$ Applique/Spraying/Frosted etc. $\square$ ceramic diffusers bottles for your selection

These <u>ceramic diffusers bottles</u> come in a variety of beautiful colours, we can customize according to your <u>ceramic diffusers</u> <u>bottles</u> requirements

Yellow bottle mouth and bottom

Pink bottle mouth and bottom

Blue bottle mouth and bottom

Purple bottle mouth and bottom

This elegant <u>ceramic diffusers bottles</u> is a great choice for highend aromatherapy. <u>ceramic diffusers bottles</u> is very versatile to use

# around a home, home or wedding party setting as an aromatherapy bottle or as a vase for a wedding centerpiece.