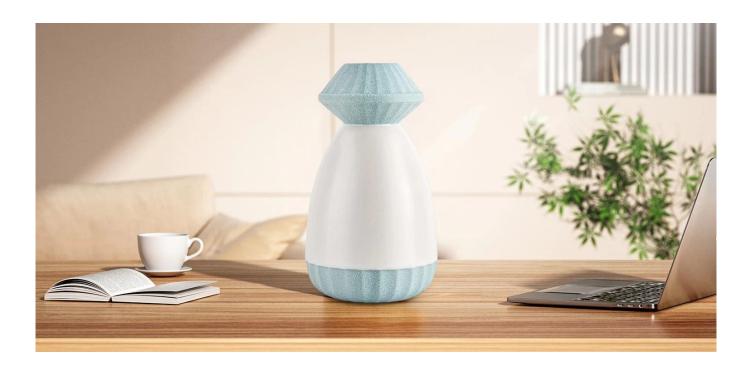

Yellow bottle mouth and bottom

Pink bottle mouth and bottom

Blue bottle mouth and bottom

Purple bottle mouth and bottom

This elegant <u>ceramic diffusers bottles</u> is a great choice for highend aromatherapy. <u>ceramic diffusers bottles</u> is very versatile to use

# around a home, home or wedding party setting as an aromatherapy bottle or as a vase for a wedding centerpiece.