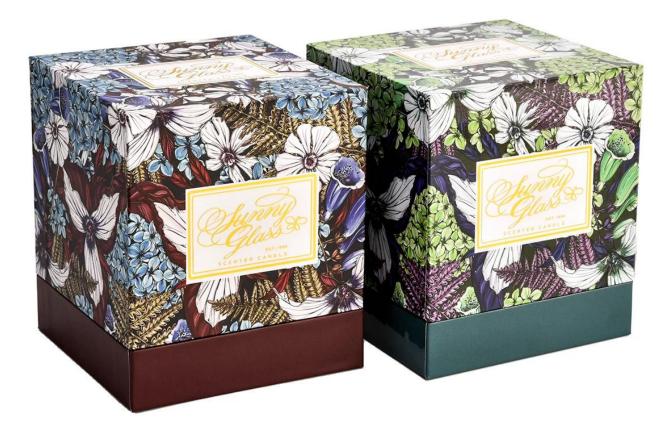

The outer surface of the <u>candle holder packaging box</u> uses a beautiful pattern design, bright colors and rich layers, which can attract consumers' attention.

Dark brown pattern

The design and color of the <u>candle holder packaging box</u> can be customized to your requirements

This packaging box is not only suitable for **<u>candle holder packaging</u> <u>box</u>** gift packaging, but also can be used for jewelry, small household goods and other goods packaging; Square exquisite pattern color packaging box is a beautiful appearance, good quality packaging box.