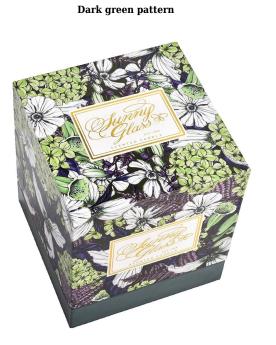

The outer surface of the <u>candle holder packaging box</u> uses a beautiful pattern design, bright colors and rich layers, which can attract consumers' attention.

Dark brown pattern

The design and color of the <u>candle holder packaging box</u> can be customized to your requirements