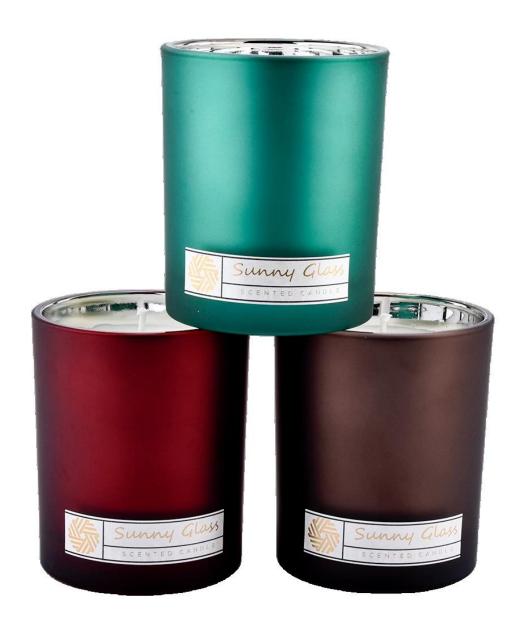

## A wide decorative finish $\square$ Applique/Spraying/Frosted etc. $\square$ glass candle jars for your selection

This internally plated <u>glass candle jars</u> comes in a variety of beautiful colors and we can customize <u>glass candle jars</u> it according to your requirements

# Your logo can be designed with exclusive label on the $\underline{\text{candle jars}}$ for your brand