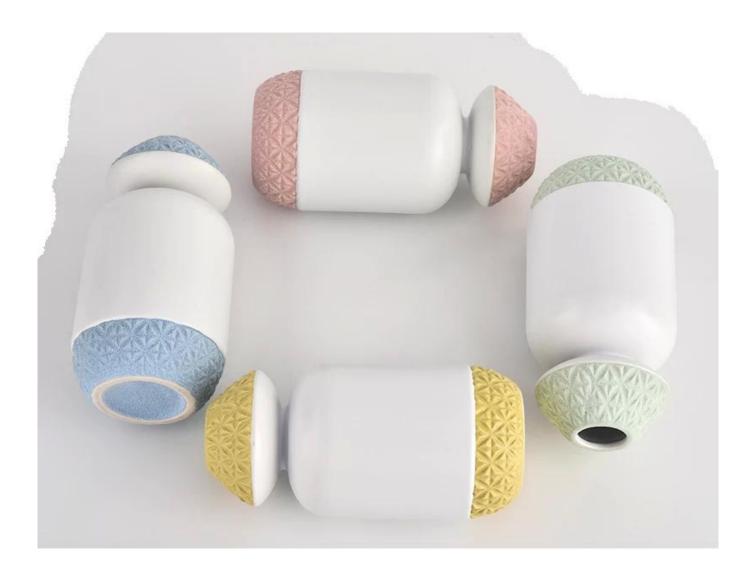

# A wide decorative finish [Applique/Spraying/Frosted etc.] <u>ceramic</u> <u>reed diffusers bottles</u> for your selection

These <u>ceramic reed diffusers bottles</u> come in a variety of beautiful colours, we can customize according to your <u>ceramic reed</u> <u>diffusers bottles</u> requirements

Green bottle mouth and bottom engraved designs

#### Blue bottle mouth and bottom engraved designs

Yellow bottle mouth and bottom engraved designs

Pink bottle mouth and bottom engraved designs

Bring a sweet and beautiful aroma to your home with our beautiful

<u>ceramic reed diffusers bottles</u>. Use in your home as a decorative home fragrance packaging container.

Your logo can be designed with exclusive label on the <u>ceramic reed</u> <u>diffusers bottles</u> for your brand