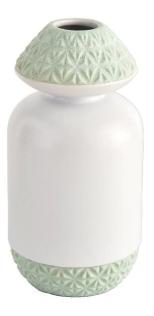

Green bottle mouth and bottom engraved designs

#### Blue bottle mouth and bottom engraved designs

Yellow bottle mouth and bottom engraved designs

Pink bottle mouth and bottom engraved designs

Bring a sweet and beautiful aroma to your home with our beautiful