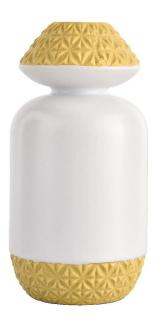

#### Blue bottle mouth and bottom engraved designs

Yellow bottle mouth and bottom engraved designs

Pink bottle mouth and bottom engraved designs

Bring a sweet and beautiful aroma to your home with our beautiful