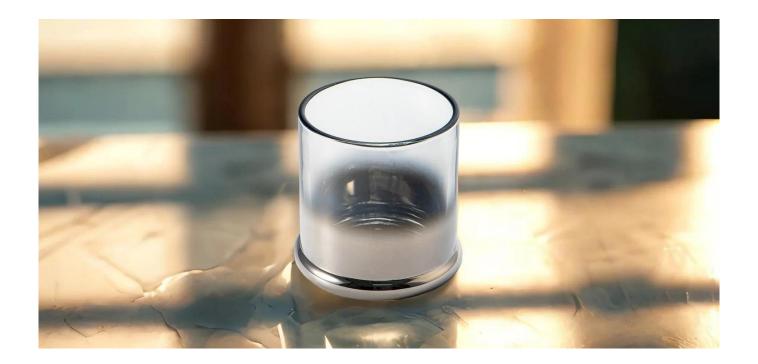

These glass candle jars come in different colors and sizes, we can customize the glass

# candle jars according to your requirements

Blue gradient glass candle jars

White gradient glass candle jars

Black graded glass candle jars

Yellow graded glass candle jars

Its unique appearance and high quality make it an excellent gift choice. Whether it is a holiday celebration, a birthday party, or a business gift, this thoughtful gift can convey your good wishes and leave a deep impression on the recipient.