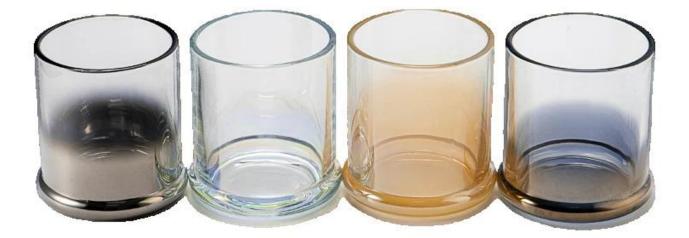

These glass candle jars come in different colors and sizes, we can customize the glass

# candle jars according to your requirements

Blue gradient glass candle jars

White gradient glass candle jars

Black graded glass candle jars

Yellow graded glass candle jars

Its unique appearance and high quality make it an excellent gift choice. Whether it is a holiday celebration, a birthday party, or a business gift, this thoughtful gift can convey your good wishes and leave a deep impression on the recipient.