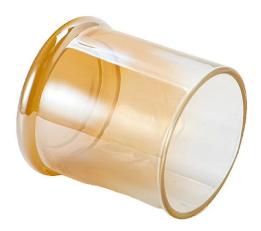

These glass candle jars come in different colors and sizes, we can customize the glass

# candle jars according to your requirements

Blue gradient glass candle jars

White gradient glass candle jars

Black graded glass candle jars

Yellow graded glass candle jars

Its unique appearance and high quality make it an excellent gift choice. Whether it is a holiday celebration, a birthday party, or a business gift, this thoughtful gift can convey your good wishes and leave a deep impression on the recipient.