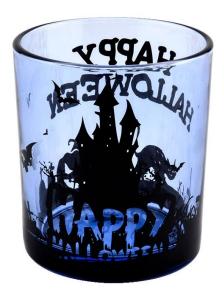

# New design for halloween graffiti painting glass candle jars for decoration

This Halloween, let's step into a fantastic feast of light and shadow! Our carefully created Halloween graffiti **glass candle jars** is not only a lighting device, but also an indispensable holiday decorative art in the home. Every touch of color, every brush of graffiti, contains mystery and surprise, to your party or home environment add a touch of ineffable magic.