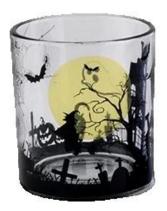

# New design for halloween graffiti painting glass candle jars for decoration

This Halloween, let's step into a fantastic feast of light and shadow! Our carefully created Halloween graffiti **glass candle jars** is not only a lighting device, but also an indispensable holiday decorative art in the home. Every touch of color, every brush of graffiti, contains mystery and surprise, to your party or home environment add a touch of ineffable magic.