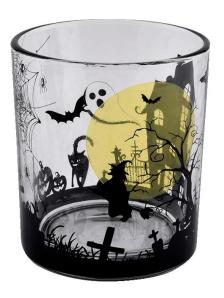

# New design for halloween graffiti painting glass candle jars for decoration

This Halloween, let's step into a fantastic feast of light and shadow! Our carefully created Halloween graffiti **glass candle jars** is not only a lighting device, but also an indispensable holiday decorative art in the home. Every touch of color, every brush of graffiti, contains mystery and surprise, to your party or home environment add a touch of ineffable magic.