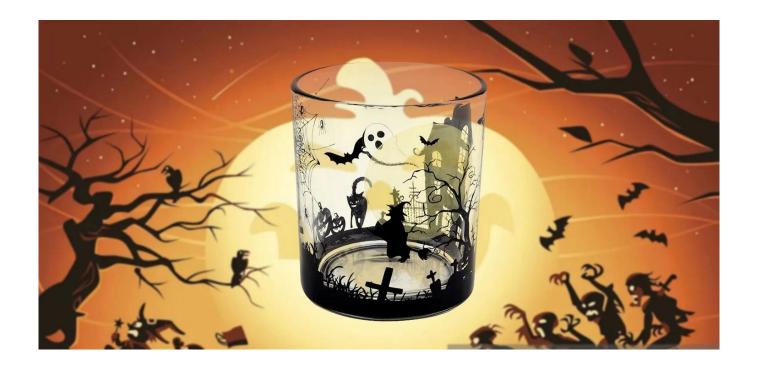

# New design for halloween graffiti painting glass candle jars for decoration

This Halloween, let's step into a fantastic feast of light and shadow! Our carefully created Halloween graffiti **glass candle jars** is not only a lighting device, but also an indispensable holiday decorative art in the home. Every touch of color, every brush of graffiti, contains mystery and surprise, to your party or home environment add a touch of ineffable magic.