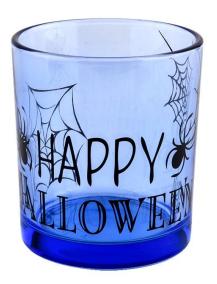

# New design for halloween graffiti painting glass candle jars for decoration

This Halloween, let's step into a fantastic feast of light and shadow! Our carefully created Halloween graffiti **glass candle jars** is not only a lighting device, but also an indispensable holiday decorative art in the home. Every touch of color, every brush of graffiti, contains mystery and surprise, to your party or home environment add a touch of ineffable magic.