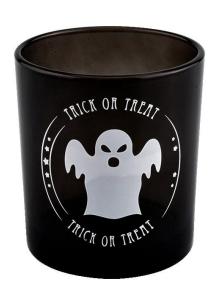

# New design for halloween graffiti painting glass candle jars for decoration

This Halloween, let's step into a fantastic feast of light and shadow! Our carefully created Halloween graffiti **glass candle jars** is not only a lighting device, but also an indispensable holiday decorative art in the home. Every touch of color, every brush of graffiti, contains mystery and surprise, to your party or home environment add a touch of ineffable magic.