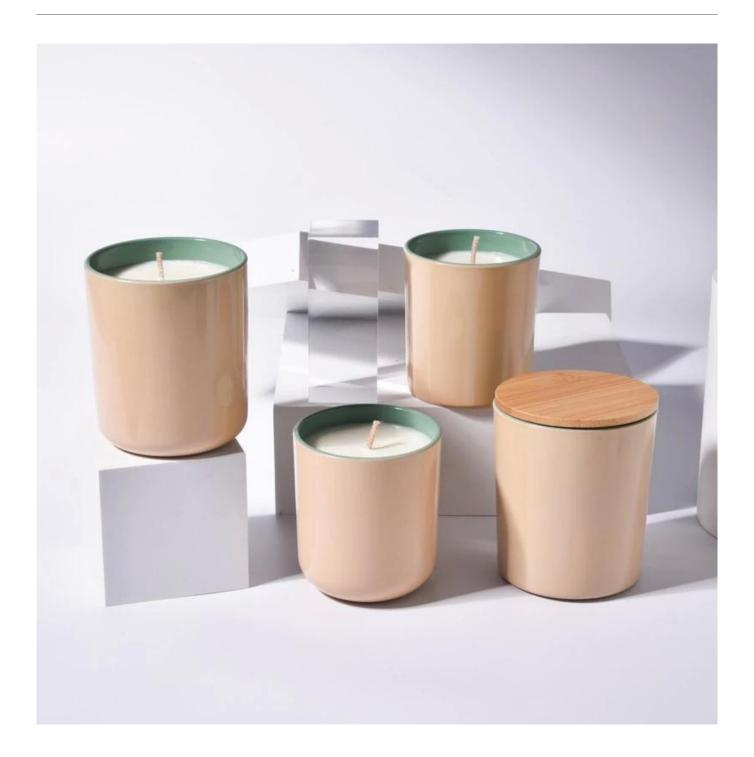

# Newly designed inside green outside apricot glass candle holder with wooden lids home decor

inside red outside orange glass candle holder with wooden lids

inside purple outside blue glass candle holder with wooden lids

inside red outside green glass candle holder with wooden lids

inside green outside apricot glass candle holder with wooden lids