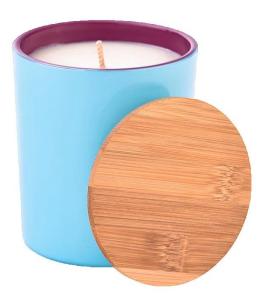

inside red outside orange glass candle holder with wooden lids

inside purple outside blue glass candle holder with wooden lids

inside red outside green glass candle holder with wooden lids

inside green outside apricot glass candle holder with wooden lids