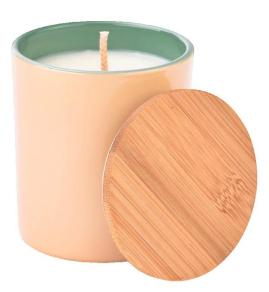

# Newly designed inside green outside apricot glass candle holder with wooden lids home decor

inside red outside orange glass candle holder with wooden lids

inside purple outside blue glass candle holder with wooden lids

inside red outside green glass candle holder with wooden lids

inside green outside apricot glass candle holder with wooden lids