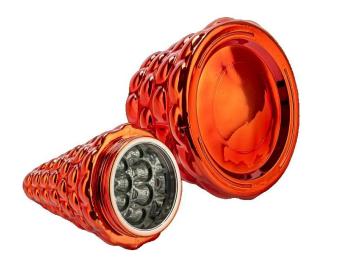

### Newly designed metallic red Christmas glass candle jar with lids

This glass candle jars with lids is made of high-transparency glass base material. It undergoes multiple processes such as cutting, electroplating and annealing. The coating has strong adhesion and is not prone to color fading or scratches. Glass is thick in texture, resistant to drops and wear, and can still maintain its bright color and three-dimensional texture even after long-term placement.