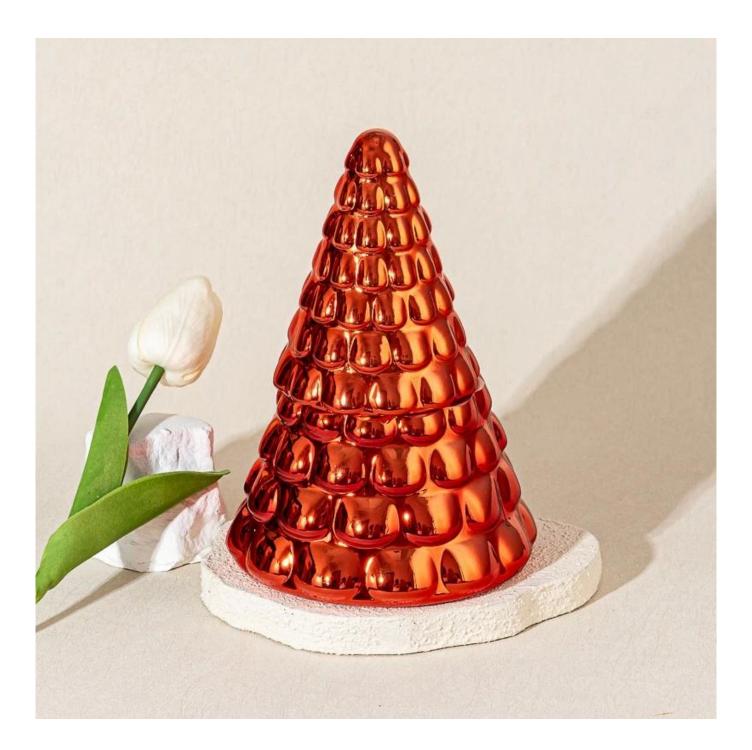

### Newly designed metallic red Christmas glass candle jar with lids

This glass candle jars with lids is made of high-transparency glass base material. It undergoes multiple processes such as cutting, electroplating and annealing. The coating has strong adhesion and is not prone to color fading or scratches. Glass is thick in texture, resistant to drops and wear, and can still maintain its bright color and three-dimensional texture even after long-term placement.