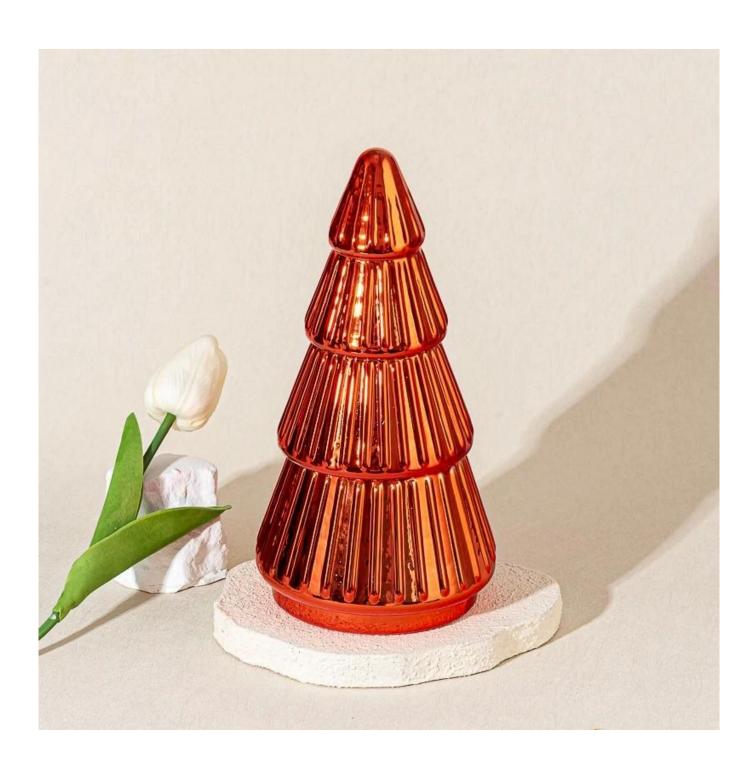

## Popular Christmas Tree Style Electroplated Glass Candle Jar with Lid

When the snowflakes of the Christmas season fall, this uniquely designed Christmas tree glass candle jars with lids is an excellent choice for creating a warm and cozy atmosphere! The unique outline of the Christmas tree, combined with a bright metallic luster, is placed on the table or windowsill, instantly enhancing the festive sense of ceremony and turning the home into a romantic Christmas fairy tale scene