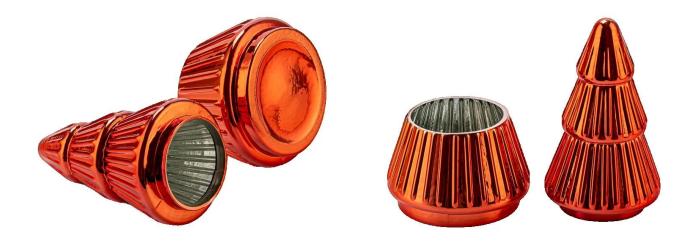

#### **BOOST BUSINESS RAPIDLY**

All the customers have good profit and get 30% sales increase every year

|                                                                                                                                                       | Product Description                                                                                                                                                                                     |  |
|-------------------------------------------------------------------------------------------------------------------------------------------------------|---------------------------------------------------------------------------------------------------------------------------------------------------------------------------------------------------------|--|
| This glass candle jars with lids can be paired with any home decor such as dining table, cooking table, dresser, end table, coffee bar and bookshelf. |                                                                                                                                                                                                         |  |
| Sample time                                                                                                                                           | 1) 5 days if there is glass candle jars with lids shape and size<br>2) 15 days, if you need new shapes and sizes glass candle jars with lids                                                            |  |
| Measure                                                                                                                                               | Item No.:SGZT25042216 Jar Top dia: 75 mm Bottom dia: 92 mm Height: 71 mm Max dia□107 mm Weight: 198 g Capacity□385 ml Lid Bottom dia: 64 mm Max dia□79 mm Height: 148 mm Weight: 238 g MOQ: 1000 pieces |  |
| Packing                                                                                                                                               | Normal packing, Individual gift box, PVC box, window box, color box, white box etc.                                                                                                                     |  |

A wide decorative finish  $\square$ Applique/Spraying/Frosted etc. $\square$ glass candle jars with lids for your selection

These glass candle jars with lids come in different colors and sizes, we can customize the glass candle jars with lids according to your requirements