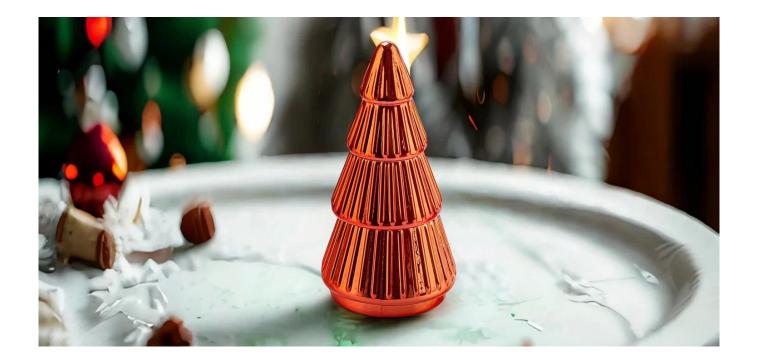

When the snowflakes of the Christmas season fall, this uniquely designed Christmas tree glass candle jars with lids is an excellent choice for creating a warm and cozy atmosphere! The unique outline of the Christmas tree, combined with a bright metallic luster, is placed on the table or windowsill, instantly enhancing the festive sense of ceremony and turning the home into a romantic Christmas fairy tale scene