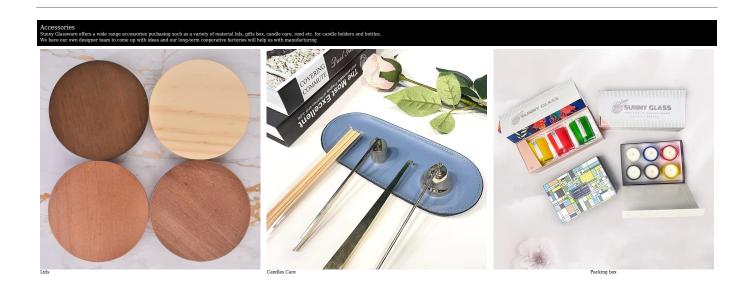

A wide decorative finish  $\square$ Applique/Spraying/Frosted etc. $\square$ glass candle jars with lids for your selection

These glass candle jars with lids come in different colors and sizes, we can customize the glass candle jars with lids according to your requirements

Your logo can be designed with exclusive label on the candle jars for your brand

**Our Clients** 