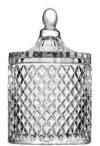

## Custom diamond-shaped embossed <u>glass candle holder</u> with lighthouse lid

This classic diamond-shaped embossed <u>glass candle holder</u> with lighthouse lid is a great choice for high-end aromatherapy candles. <u>glass candle jar</u> is very versatile for use around a home, <u>glass candle jar</u> restaurant or retail setting as a glass, water cup, <u>glass candle jar</u> as a home ornament.

## These diamond-shaped embossed <u>glass candle holder</u> with lighthouse lid come in a variety of sizes and we can customize them according to your requirements

No. SGBZ8546S 4oz/ 154ml/ 195g H46 T85 B84