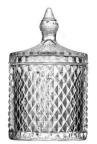

## Custom diamond-shaped embossed <u>glass candle holder</u> with lighthouse lid

This classic diamond-shaped embossed <u>glass candle holder</u> with lighthouse lid is a great choice for high-end aromatherapy candles. <u>glass candle jar</u> is very versatile for use around a home, <u>glass candle jar</u> restaurant or retail setting as a glass, water cup, <u>glass candle jar</u> as a home ornament.

## These diamond-shaped embossed <u>glass candle holder</u> with lighthouse lid come in a variety of sizes and we can customize them according to your requirements

No. SGBZ8546S 4oz/ 154ml/ 195g H46 T85 B84