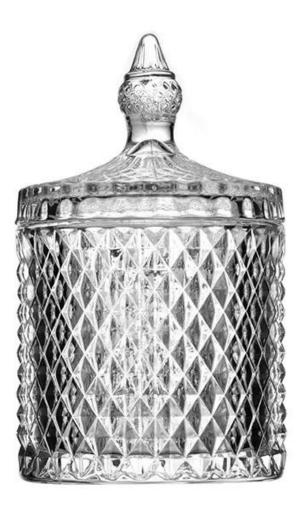

## Custom diamond-shaped embossed <u>glass candle holder</u> with lighthouse lid

This classic diamond-shaped embossed <u>glass candle holder</u> with lighthouse lid is a great choice for high-end aromatherapy candles. <u>glass candle jar</u> is very versatile for use around a home, <u>glass candle jar</u> restaurant or retail setting as a glass, water cup, <u>glass candle jar</u> as a home ornament.

## These diamond-shaped embossed <u>glass candle holder</u> with lighthouse lid come in a variety of sizes and we can customize them according to your requirements

No. SGBZ8546S 4oz/ 154ml/ 195g H46 T85 B84