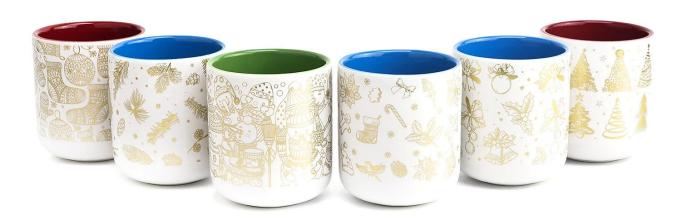

## A wide decorative finish [Applique/Spraying/Frosted etc.] <u>ceramic</u> <u>candle jars</u> for your selection

These Christmas <u>ceramic candle jars</u> come in a variety of beautiful colors and we can customize them according to your <u>ceramic</u> <u>candle jars</u> requirements

Christmas applique painted green inside

Christmas applique painted blue inside

Christmas applique painted red inside

This Christmas decal <u>ceramic candle jar</u> is a master of adjusting the atmosphere of parties and banquets, <u>ceramic candle jar</u> adding a sense of ceremony to the festive atmosphere, and cleverly integrated with the candle holder, <u>ceramic candle jar</u> not only to add visual beauty, but also to soften the light.