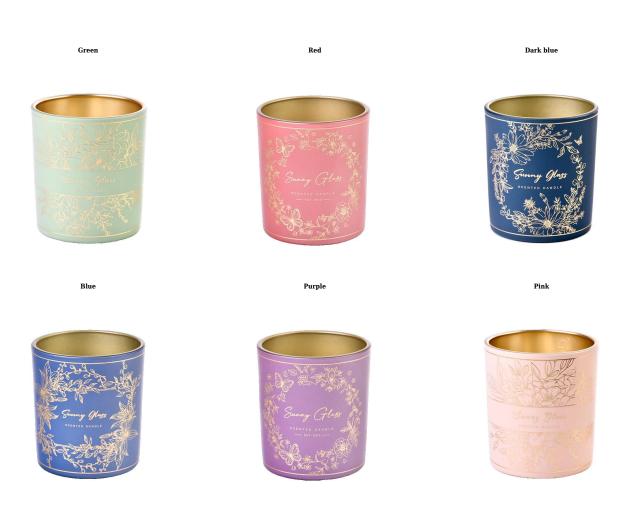

## A wide decorative finish [Applique/Spraying/Frosted etc.]glass candle jars for your selection

These Christmas <u>glass candle jars</u> come in a variety of beautiful colors and we can customize <u>glass candle jars</u> them according to your requirements