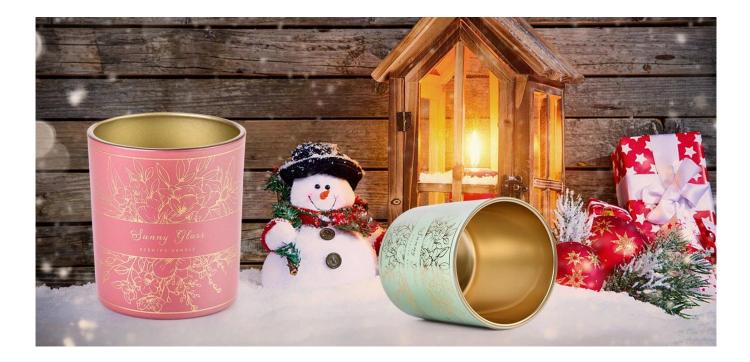

## Unique red christmas <u>glass candle container jar</u> <u>glass candle</u> <u>holder</u>

Christmas Party In the restaurant, <u>glass candle jars</u> shine, <u>glass</u> <u>candle jars</u> add to the fun atmosphere of dining, <u>glass candle jars</u> also show the atmosphere of Christmas, this <u>glass candle jars</u> with its own temperature in winter to arrange the drop of the warmth of the Christmas table.