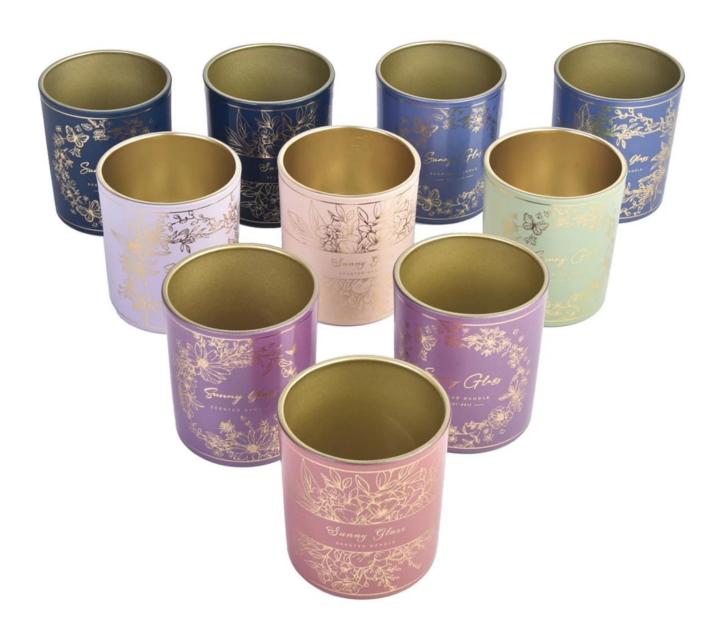

## A wide decorative finish [Applique/Spraying/Frosted etc.]glass candle jars for your selection

These Christmas <u>glass candle jars</u> come in a variety of beautiful colors and we can customize <u>glass candle jars</u> them according to your requirements

Christmas Party In the restaurant, <u>glass candle jars</u> shine, <u>glass</u> <u>candle jars</u> add to the fun atmosphere of dining, <u>glass candle jars</u> also show the atmosphere of Christmas, this <u>glass candle jars</u> with its own temperature in winter to arrange the drop of the warmth of the Christmas table.