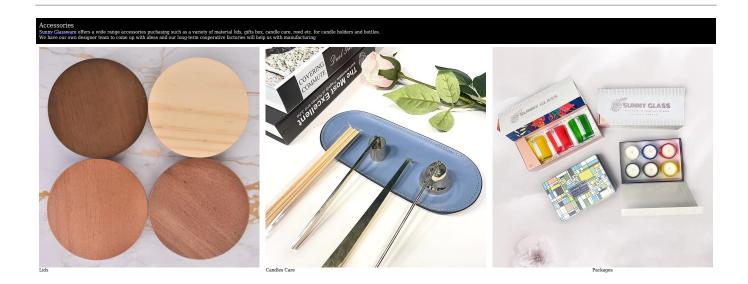

## Your logo can be designed with exclusive label on the <u>candle</u> <u>jars</u> for your brand