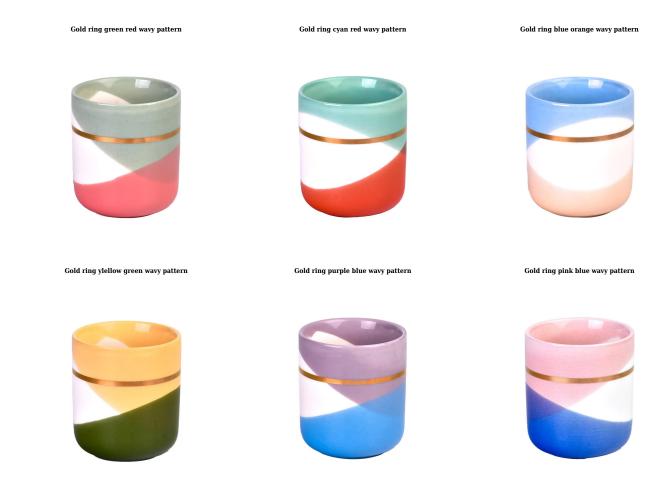

## A wide decorative finish [Applique/Spraying/Frosted etc.] <u>ceramic</u> <u>candle jars</u> for your selection

These colourful <u>ceramic candle jars</u> come in a variety of beautiful colours, we can customize according to your requirements

This young and vibrant <u>ceramic candle jar</u> offers a variety of options. Whether it's a <u>candle jar</u>, or a storage jar that can bring warmth and happiness into your life, custom patterned jars provide you with more options to match your home decor. You can create more patterns for your candle brand!