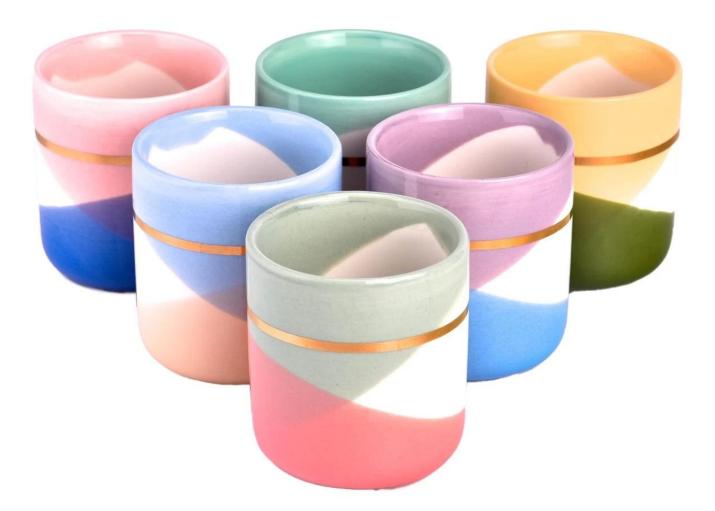

## A wide decorative finish [Applique/Spraying/Frosted etc.] <u>ceramic</u> <u>candle jars</u> for your selection

These colourful <u>ceramic candle jars</u> come in a variety of beautiful colours, we can customize according to your requirements

This young and vibrant <u>ceramic candle jar</u> offers a variety of options. Whether it's a <u>candle jar</u>, or a storage jar that can bring warmth and happiness into your life, custom patterned jars provide you with more options to match your home decor. You can create more patterns for your candle brand!