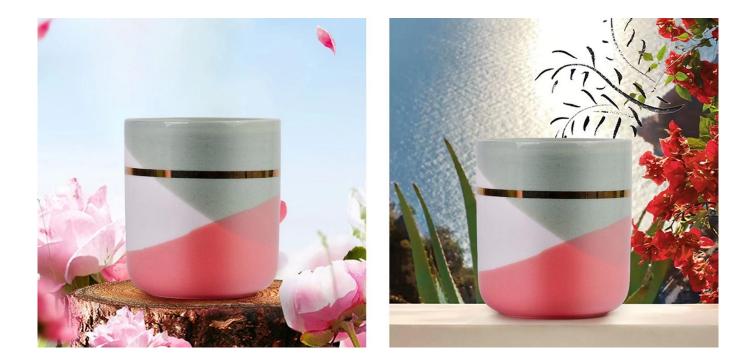

## A wide decorative finish [Applique/Spraying/Frosted etc.] <u>ceramic</u> <u>candle jars</u> for your selection

These colourful <u>ceramic candle jars</u> come in a variety of beautiful colours, we can customize according to your requirements

This young and vibrant <u>ceramic candle jar</u> offers a variety of options. Whether it's a <u>candle jar</u>, or a storage jar that can bring warmth and happiness into your life, custom patterned jars provide you with more options to match your home decor. You can create more patterns for your candle brand!