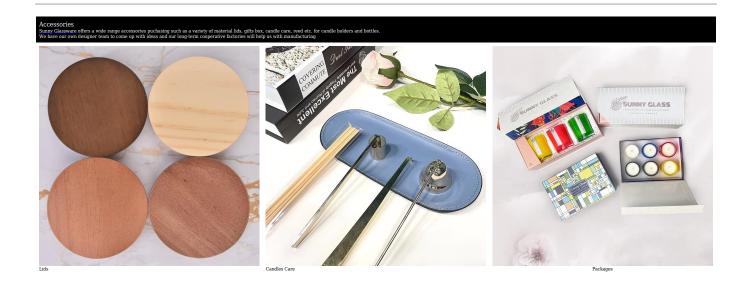

### **BOOST BUSINESS RAPIDLY**

All the customers have good profit and get 30% sales increase every year

| Product Description                                                                                                                                                                                                                                |                                                                                               |
|----------------------------------------------------------------------------------------------------------------------------------------------------------------------------------------------------------------------------------------------------|-----------------------------------------------------------------------------------------------|
| Sunny Glassware offers sealed wood lids for candle holders, we have our own designers to come up with ideas and our subcontract factory will help us with manufacturing. We already have many existing molds for <u>common candle holders</u> etc. |                                                                                               |
| Size                                                                                                                                                                                                                                               | Item No.:SGGC2024032704<br>Dia: 85.7 mm<br>Height: 61 mm<br>Weight: 54 g<br>MOQ: 10000 pieces |
| Design                                                                                                                                                                                                                                             | supply and perfect designs according to customers' requirements                               |
| Delivery time                                                                                                                                                                                                                                      | Within 35 days after the sample and order confirmed                                           |
| Payment term                                                                                                                                                                                                                                       | 30% deposit by T/T in advance and the balance against the copy of B/L                         |
| Shipment                                                                                                                                                                                                                                           | By sea, by air, by Express and your shipping agent is acceptable                              |
| OEM orders and customize items are Welcome!<br>For more details pls feel free to contact us.                                                                                                                                                       |                                                                                               |