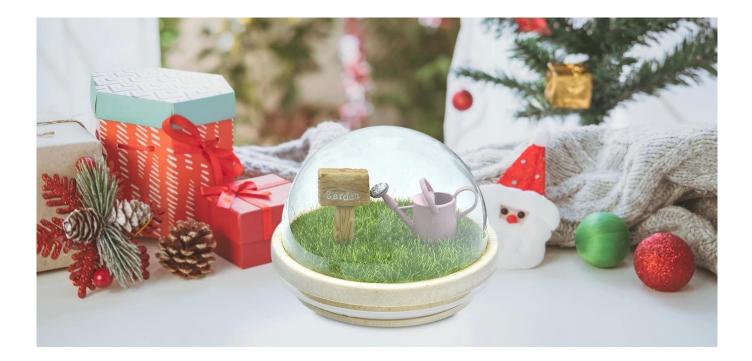

×

Whether it's a small balcony garden, a garden area or an indoor potted corner, this 3D patterned plaque and watering pot with its unique transparent hemispherical <u>wooden lid</u> can be a highlight of your <u>glass</u> <u>candle holder</u> lid life, adding a touch of harmonious beauty between nature and art.