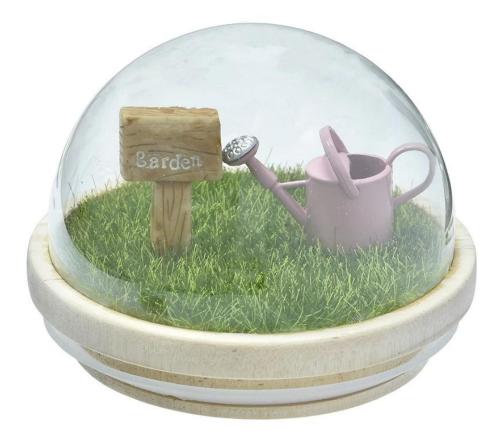

# Wholesale 3D patterned plaque and watering pot transparent hemispherical <u>wood lid</u>

×

Whether it's a small balcony garden, a garden area or an indoor potted corner, this 3D patterned plaque and watering pot with its unique transparent hemispherical <u>wooden lid</u> can be a highlight of your <u>glass</u> <u>candle holder</u> lid life, adding a touch of harmonious beauty between nature and art.