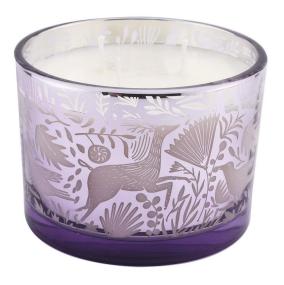

# Colored large pattern glass candle jars come in a variety of beautiful colors that we can customize according to your requirements

Green lotus leaf pattern

Purple polka dot geometric pattern

Purple deer pattern