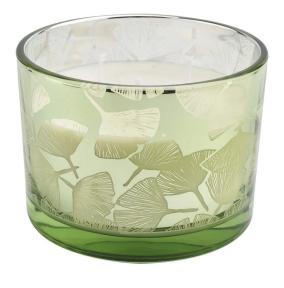

# Colored large pattern glass candle jars come in a variety of beautiful colors that we can customize according to your requirements

Green lotus leaf pattern

Purple polka dot geometric pattern

Purple deer pattern

Purple flower pattern

This green lotus leaf pattern wide mouth large glass candle jar suitable for the living room, bedroom, study and other corners. When you light the candle, the warm light and green lotus leaves complement each other, adding a romantic and warm to your home.