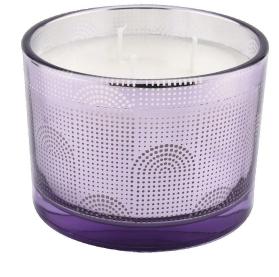

# Colored large pattern glass candle jars come in a variety of beautiful colors that we can customize according to your requirements

Green lotus leaf pattern

Purple polka dot geometric pattern

Purple deer pattern