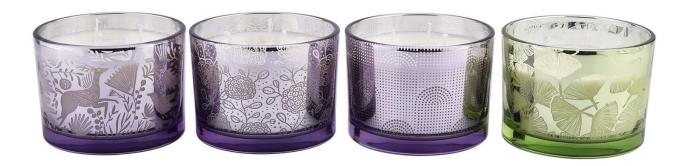

# Colored large pattern glass candle jars come in a variety of beautiful colors that we can customize according to your requirements

Green lotus leaf pattern

Purple polka dot geometric pattern

Purple deer pattern

Purple flower pattern

This green lotus leaf pattern wide mouth large glass candle jar suitable for the living room, bedroom, study and other corners. When you light the candle, the warm light and green lotus leaves complement each other, adding a romantic and warm to your home.