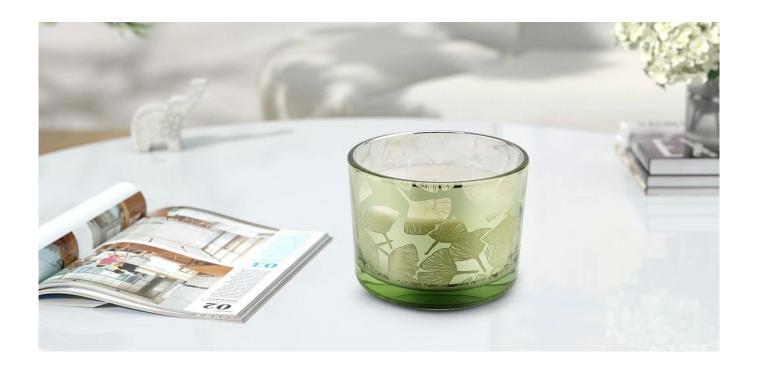

### Wholesale 500ml wide mouth green lotus leaf pattern large <u>glass</u> <u>candle jar</u>

# Colored large pattern glass candle jars come in a variety of beautiful colors that we can customize according to your requirements

Green lotus leaf pattern

Purple polka dot geometric pattern

Purple deer pattern

Purple flower pattern

This green lotus leaf pattern wide mouth large glass candle jar suitable for the living room, bedroom, study and other corners. When you light the candle, the warm light and green lotus leaves complement each other, adding a romantic and warm to your home.