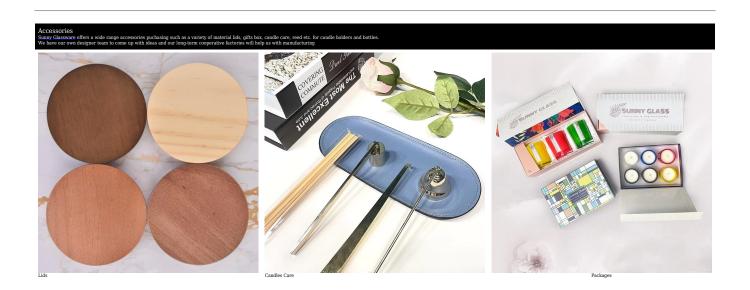

### A wide decorative finish $\square$ Electroplate/Spraying/Frosted etc. $\square$ glass candle jars for your selection