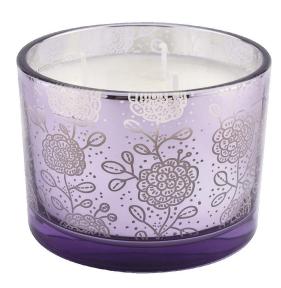

# Colored large pattern glass candle jars come in a variety of beautiful colors that we can customize according to your requirements

Green lotus leaf pattern

Purple polka dot geometric pattern

Purple deer pattern