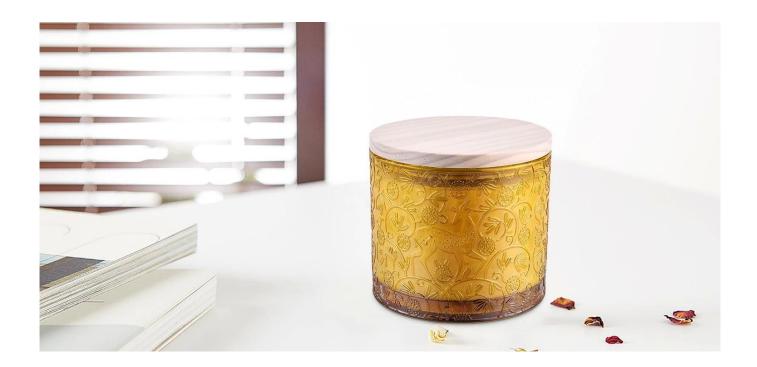

### **BOOST BUSINESS RAPIDLY**

All the customers have good profit and get 30% sales increase every year

| Product Description                                                                                                                                                                                                                                                                                                                                                                     |                                                                                                         |
|-----------------------------------------------------------------------------------------------------------------------------------------------------------------------------------------------------------------------------------------------------------------------------------------------------------------------------------------------------------------------------------------|---------------------------------------------------------------------------------------------------------|
| This Deer <b>glass jar candle holder</b> is a delicate, practical and artistic household item. <b>glass candle jar</b> can not only add a sense of ritual to your life, but also a piece of art that can let you feel the beauty of nature. If you are looking for a high-quality multicolor <b>glass</b> candle jar, then this Deer <b>glass candle jar</b> is definitely your choice. |                                                                                                         |
| Sample time                                                                                                                                                                                                                                                                                                                                                                             | 1) 5 days if there is <b>glass</b> shape and size<br>2) 15 days, if you need new shapes and sizes glass |
| Measure                                                                                                                                                                                                                                                                                                                                                                                 | Item No.: SCRG20018 Top dia: 110mm Bottom dia: 110mm Height: 92mm Weight: 530g Capacity: 620ml          |
| Packing                                                                                                                                                                                                                                                                                                                                                                                 | Normal packing, Individual gift box, PVC box, window box, color box, white box etc.                     |
| Delivery time                                                                                                                                                                                                                                                                                                                                                                           | Within 35 days after the sample and order confirmed                                                     |
| Payment term                                                                                                                                                                                                                                                                                                                                                                            | 30% deposit by T/T in advance and the balance against the copy of B/L                                   |
| Shipment                                                                                                                                                                                                                                                                                                                                                                                | By sea, by air, by Express and your shipping agent is acceptable                                        |
| Usage Occasion                                                                                                                                                                                                                                                                                                                                                                          | Home Decoration, Wedding Decoration, Wedding Gift, Decoration Lifting,                                  |