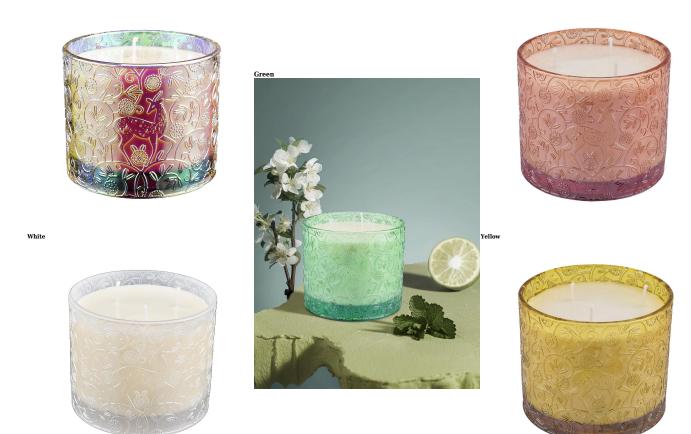

# A wide decorative finish [Electroplating/Spraying/Frosted etc.] glass candle jar for your selection

These colourful <u>glass candle jars</u> come in a variety of beautiful colours, we can customize according to your <u>glass candle jars</u> requirements

Orange gradient Ro

Yellow deer design glass candle jars, very visual impact, glass candle jars can bring a fresh and natural breath for the home.

glass candle jars is made of high quality glass material, glass candle jars which has a very good texture and is also very strong and durable.