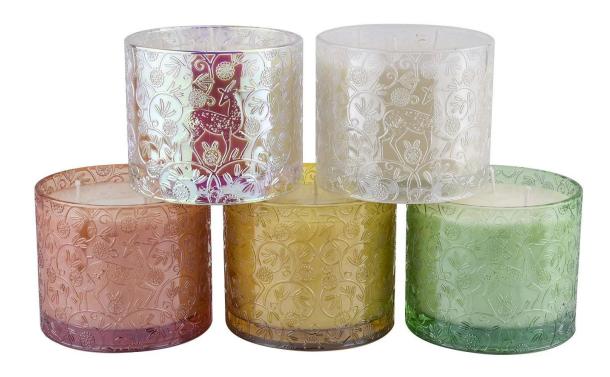

# A wide decorative finish [Electroplating/Spraying/Frosted etc.] glass candle jar for your selection

These colourful <u>glass candle jars</u> come in a variety of beautiful colours, we can customize according to your <u>glass candle jars</u> requirements

Orange gradient Ro

Yellow deer design glass candle jars, very visual impact, glass candle jars can bring a fresh and natural breath for the home.

glass candle jars is made of high quality glass material, glass candle jars which has a very good texture and is also very strong and durable.